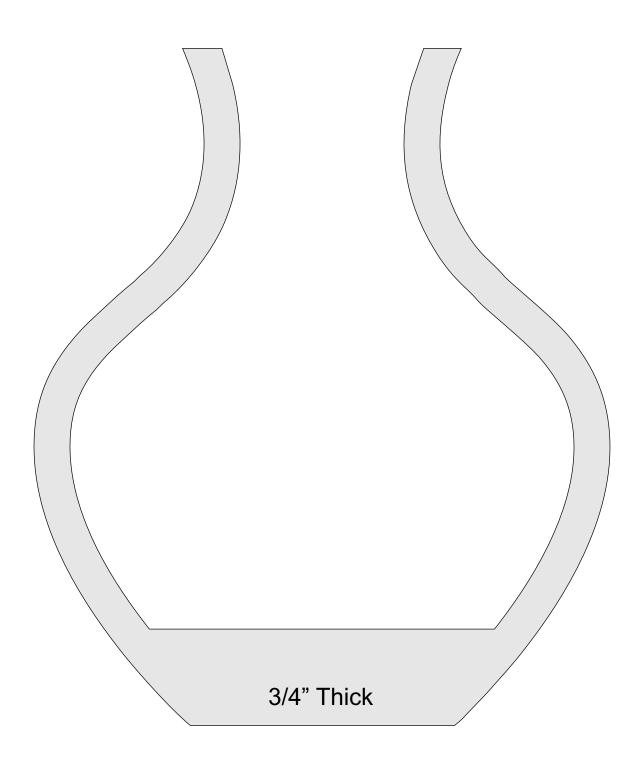

| Booklet |   |  |
|------------------|---------------------|----------------|---------|---|--|
| 🔿 Fit            |                     |                |         |   |  |
| Actual size      | ◀                   | •              |         |   |  |
| Shrink oversized | d pages             |                |         |   |  |
| Custom Scale:    | 100 %               |                |         |   |  |
| Choose paper s   | ource by PDF page s | ize Pages to P | int     |   |  |
|                  |                     | All            |         | - |  |
|                  |                     | Current        | page    |   |  |
|                  |                     |                |         |   |  |
|                  |                     | Pages          | 1 - 34  |   |  |