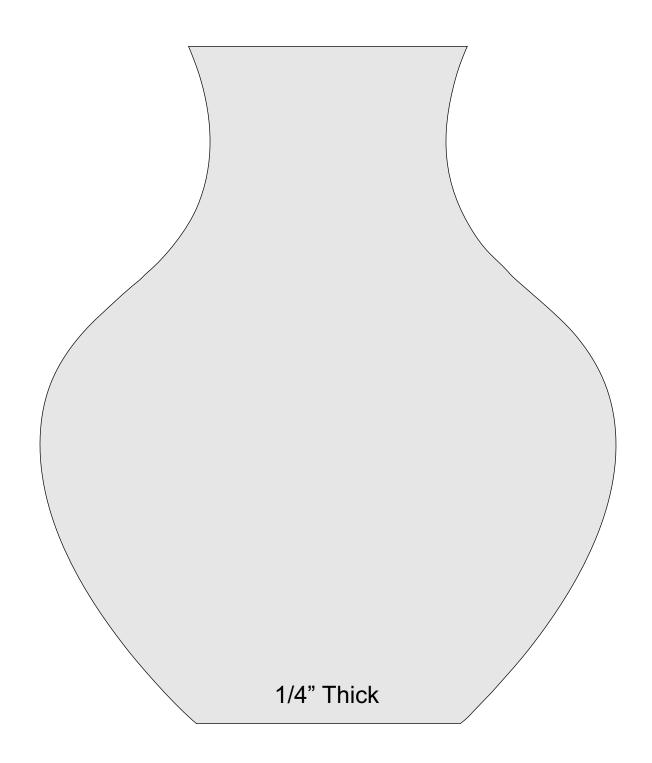

Booklet |   |  |
|------------------|---------------------|----------------|---------|---|--|
| 🔿 Fit            |                     |                |         |   |  |
| Actual size      | ◀                   | •              |         |   |  |
| Shrink oversized | d pages             |                |         |   |  |
| Custom Scale:    | 100 %               |                |         |   |  |
| Choose paper s   | ource by PDF page s | ize Pages to P | int     |   |  |
|                  |                     | All            |         | - |  |
|                  |                     | Current        | page    |   |  |
|                  |                     |                |         |   |  |
|                  |                     | Pages          | 1 - 34  |   |  |