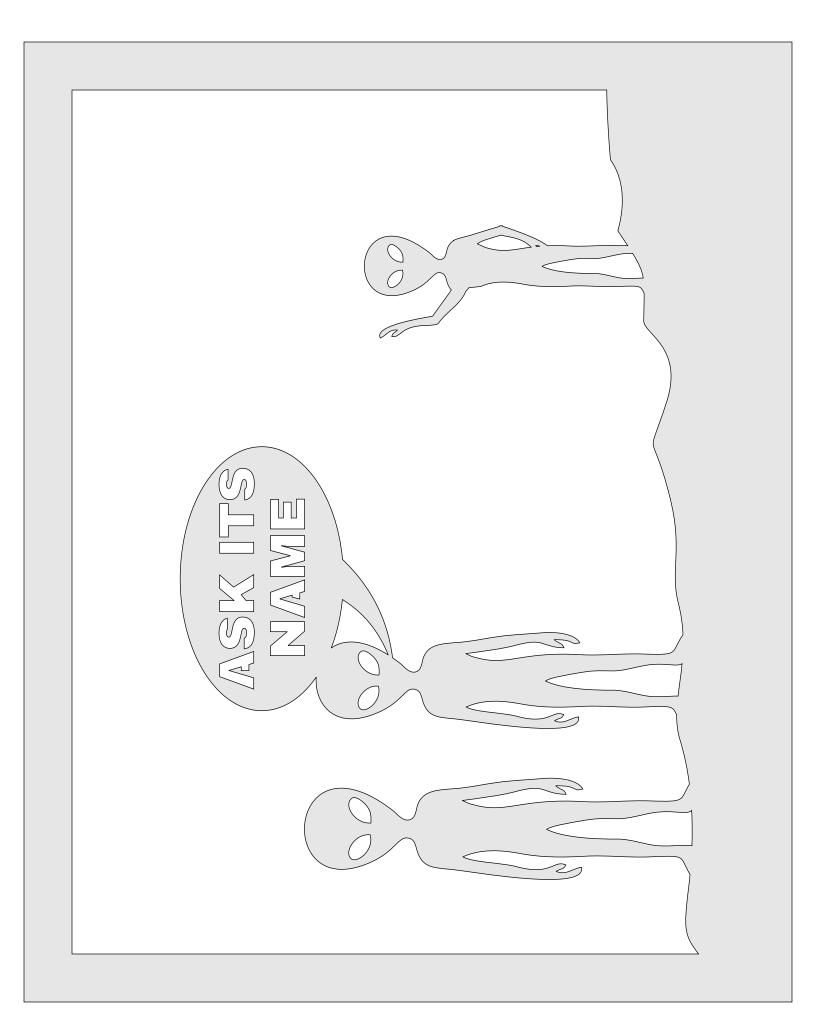

--|---------|---|--|
| 🔿 Fit            |                     |                |         |   |  |
| Actual size      | ◀                   | •              |         |   |  |
| Shrink oversized | d pages             |                |         |   |  |
| Custom Scale:    | 100 %               |                |         |   |  |
| Choose paper s   | ource by PDF page s | ize Pages to P | int     |   |  |
|                  |                     | All            |         | - |  |
|                  |                     | Current        | page    |   |  |
|                  |                     |                |         |   |  |
|                  |                     | Pages          | 1 - 34  |   |  |

#### First Contact.



All layers are 1/4" thick Layers are in the order printed.