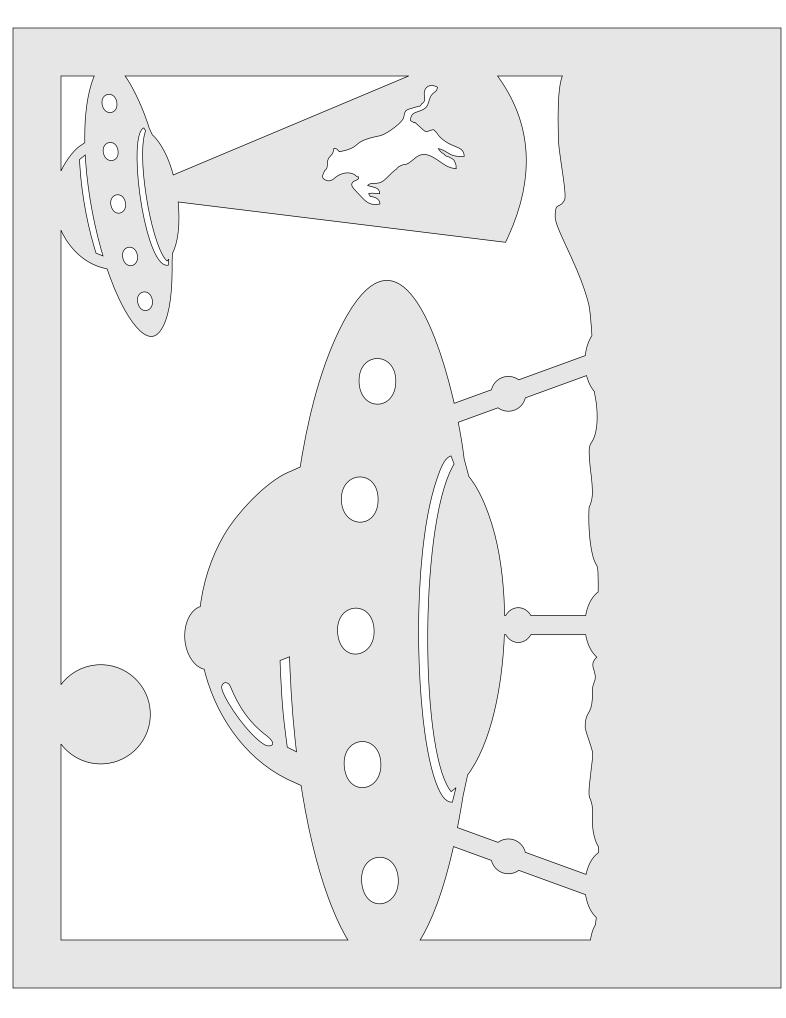

|---------|---|--|
| 🔿 Fit            |                     |                |         |   |  |
| Actual size      | ◀                   | •              |         |   |  |
| Shrink oversized | d pages             |                |         |   |  |
| Custom Scale:    | 100 %               |                |         |   |  |
| Choose paper s   | ource by PDF page s | ize Pages to P | int     |   |  |
|                  |                     | All            |         | - |  |
|                  |                     | Current        | page    |   |  |
|                  |                     |                |         |   |  |
|                  |                     | Pages          | 1 - 34  |   |  |

#### First Contact.



All layers are 1/4" thick Layers are in the order printed.