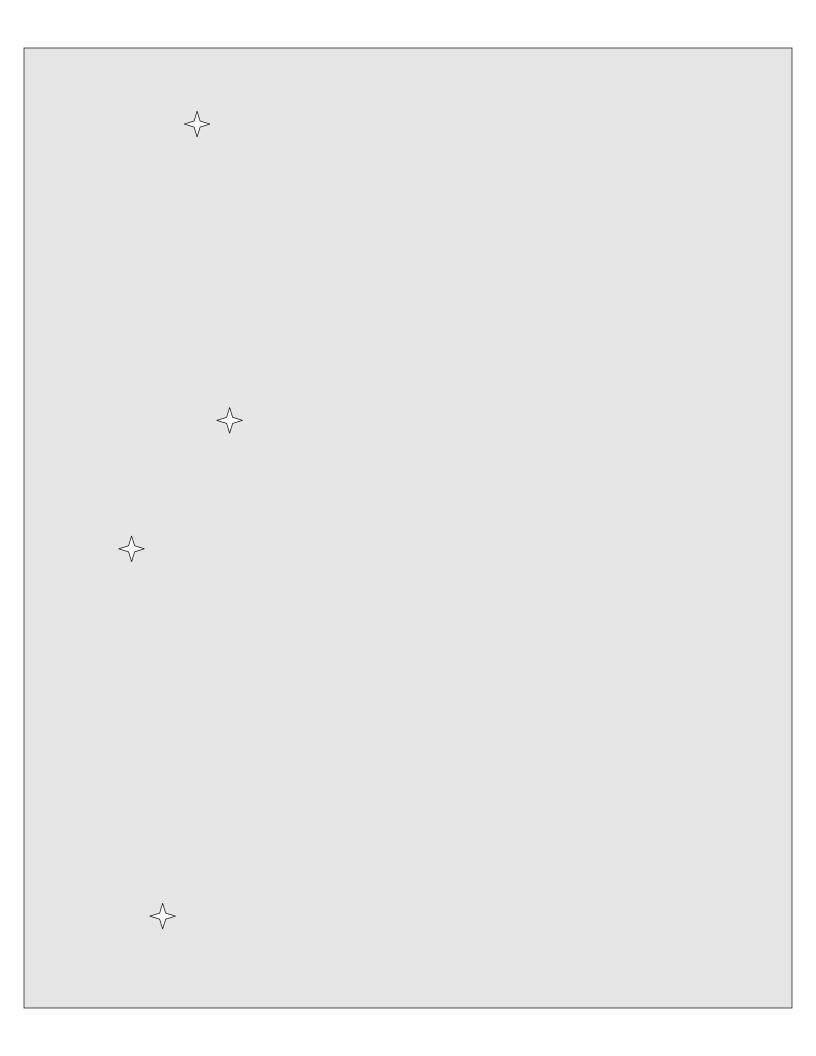

--------|---|--|
| 🔿 Fit            |                     |                |         |   |  |
| Actual size      | ◀                   | •              |         |   |  |
| Shrink oversized | d pages             |                |         |   |  |
| Custom Scale:    | 100 %               |                |         |   |  |
| Choose paper s   | ource by PDF page s | ize Pages to P | int     |   |  |
|                  |                     | All            |         | - |  |
|                  |                     | Current        | page    |   |  |
|                  |                     |                |         |   |  |
|                  |                     | Pages          | 1 - 34  |   |  |

#### First Contact.



All layers are 1/4" thick Layers are in the order printed.