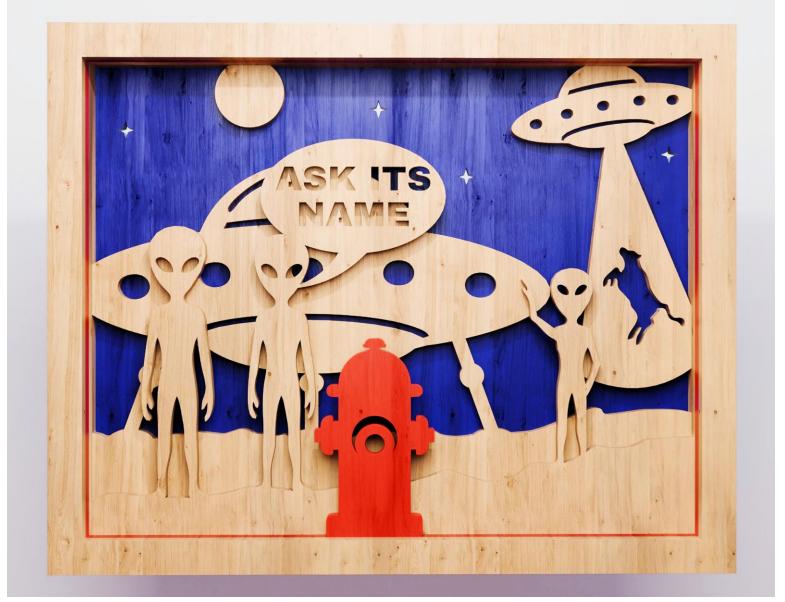

|  |
|------------------|---------------------|----------------|---------|---|--|
| 🔿 Fit            |                     |                |         |   |  |
| Actual size      | ◀                   | •              |         |   |  |
| Shrink oversized | d pages             |                |         |   |  |
| Custom Scale:    | 100 %               |                |         |   |  |
| Choose paper s   | ource by PDF page s | ize Pages to P | int     |   |  |
|                  |                     | All            |         | - |  |
|                  |                     | Current        | page    |   |  |
|                  |                     |                |         |   |  |
|                  |                     | Pages          | 1 - 34  |   |  |

#### First Contact.



All layers are 1/4" thick Layers are in the order printed.