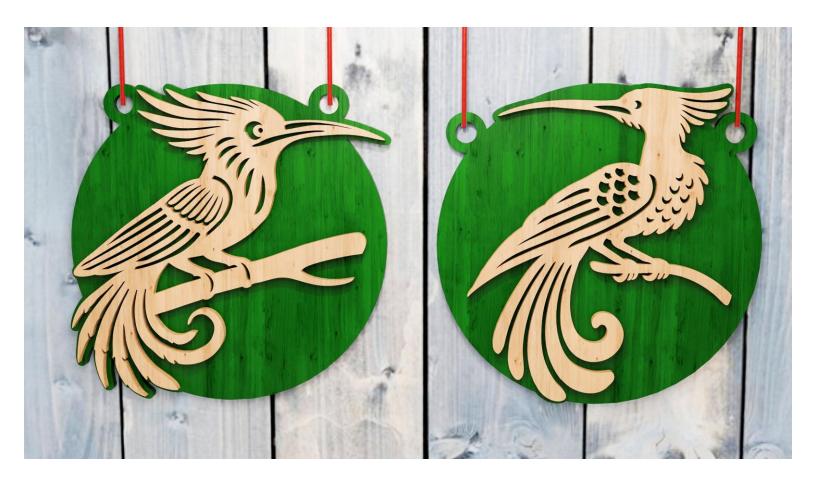

ple       | Booklet |   |  |
|------------------|---------------------|----------------|---------|---|--|
| 🔿 Fit            |                     |                |         |   |  |
| Actual size      | ◀                   | •              |         |   |  |
| Shrink oversized | d pages             |                |         |   |  |
| Custom Scale:    | 100 %               |                |         |   |  |
| Choose paper s   | ource by PDF page s | ize Pages to P | int     |   |  |
|                  |                     | All            |         | - |  |
|                  |                     | Current        | page    |   |  |
|                  |                     |                |         |   |  |
|                  |                     | Pages          | 1 - 34  |   |  |