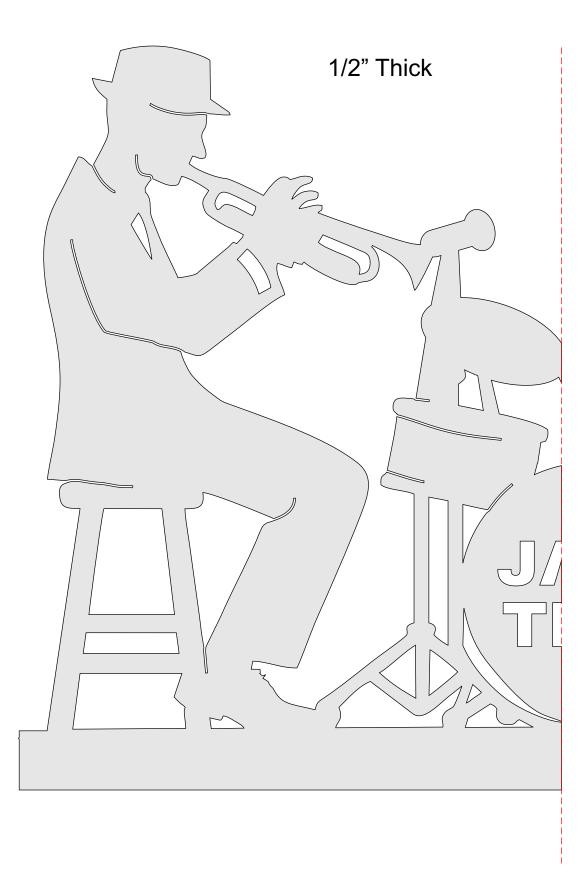

Steve Good retains the right to the pattern. If you have any questions about the use of this pattern please contact me at steve@stevedgood.com

When printing this pattern it is important to print it full size. When you bring up the print dialog box look in the "Page Sizing & Handling" section. Make sure the "Actual Size" is selected before you hit print.