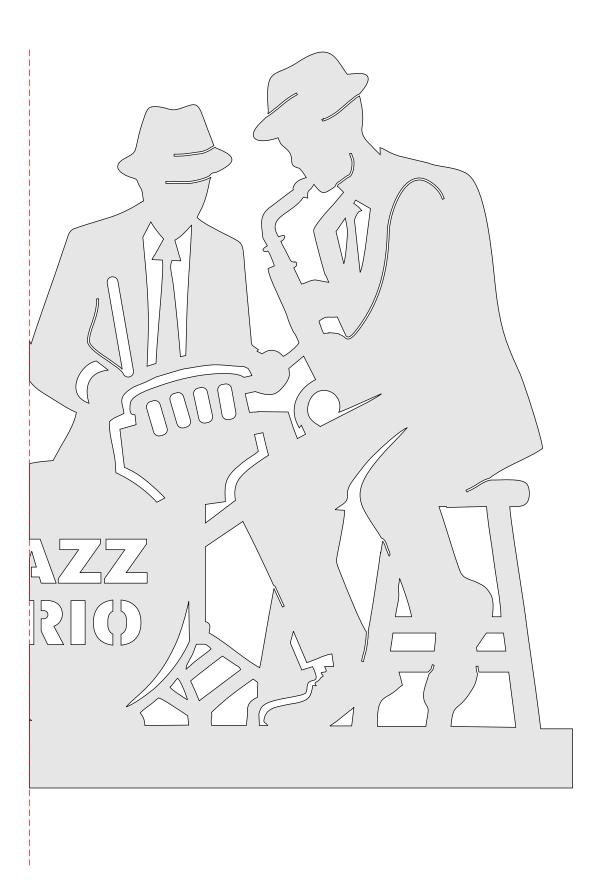

Steve Good retains the right to the pattern. If you have any questions about the use of this pattern please contact me at steve@stevedgood.com

When printing this pattern it is important to print it full size. When you bring up the print dialog box look in the "Page Sizing & Handling" section. Make sure the "Actual Size" is selected before you hit print.