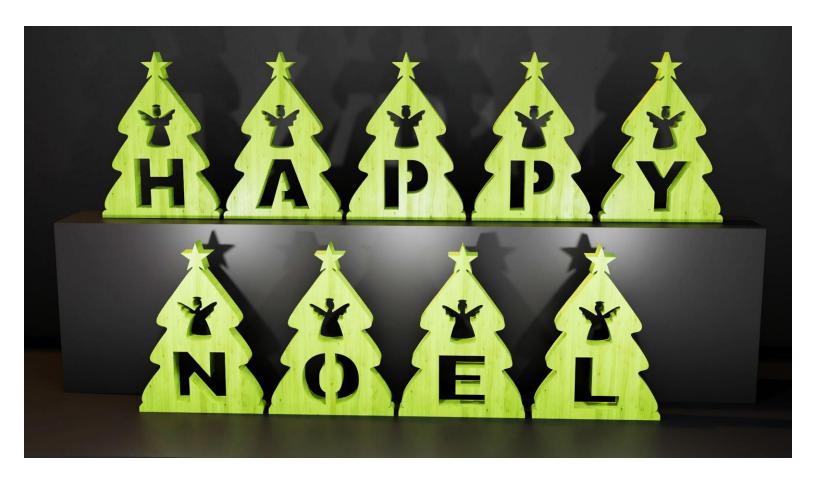

## **Printing Instructions**

Entire Alphabet to spell anything you like.

Any thickness of wood depending on how you plan to use them.