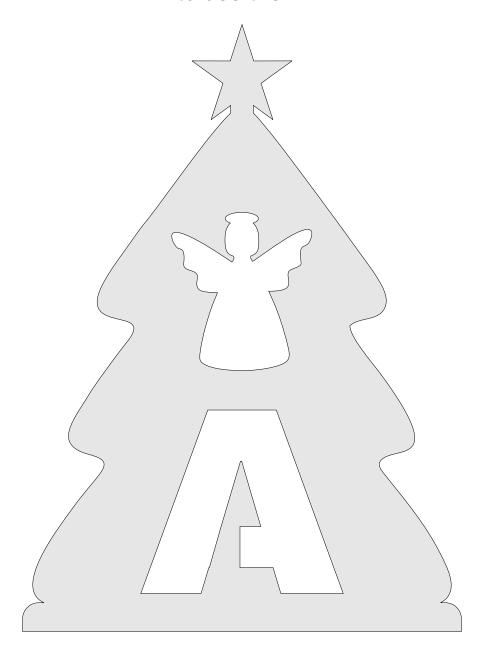

## **Printing Instructions**

Entire Alphabet to spell anything you like.

Any thickness of wood depending on how you plan to use them.