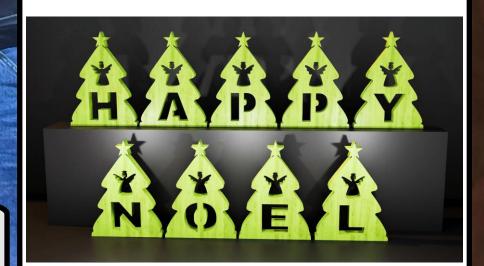

## **Printing Instructions**

Entire Alphabet to spell anything you like.

Any thickness of wood depending on how you plan to use them.