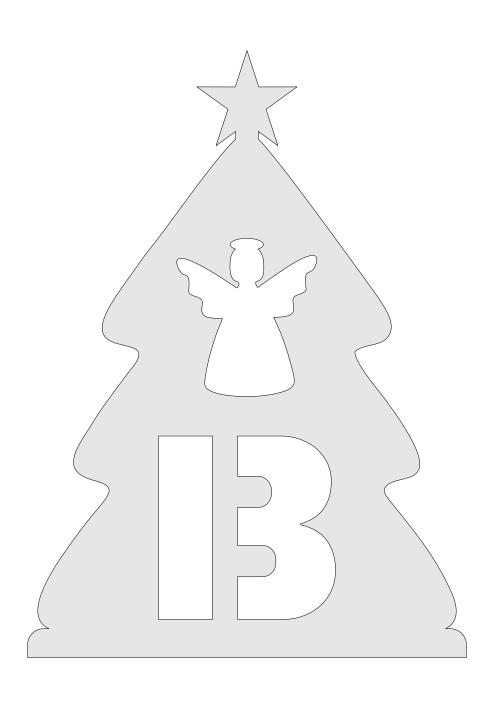

## **Printing Instructions**

Entire Alphabet to spell anything you like.

Any thickness of wood depending on how you plan to use them.