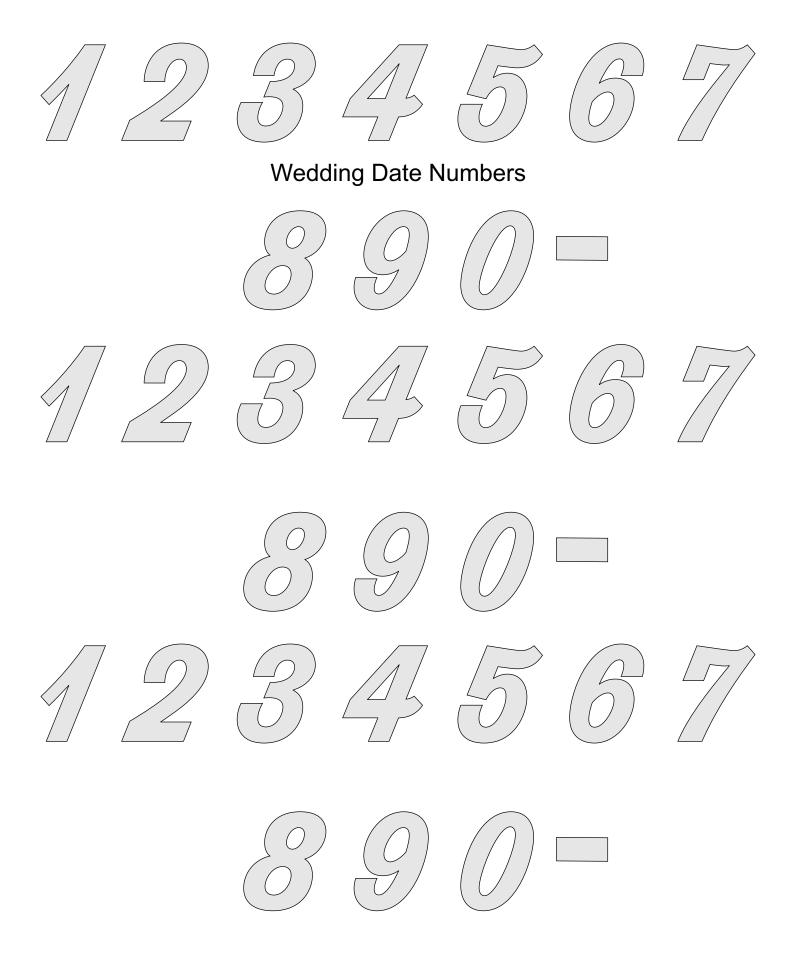

#### Wedding or Anniversary Gift

This part can be cut from 1/4" to 3/4" Thick. Use what you have.

#### 1/4" Thick