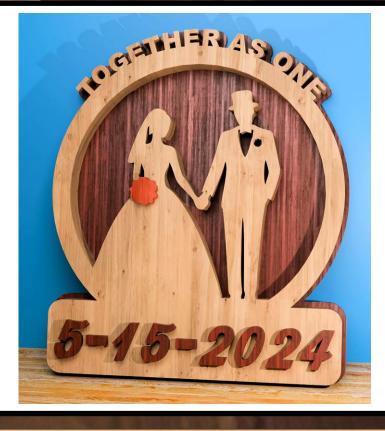

#### Wedding or Anniversary Gift

This part can be cut from 1/4" to 3/4" Thick. Use what you have.

#### 1/4" Thick