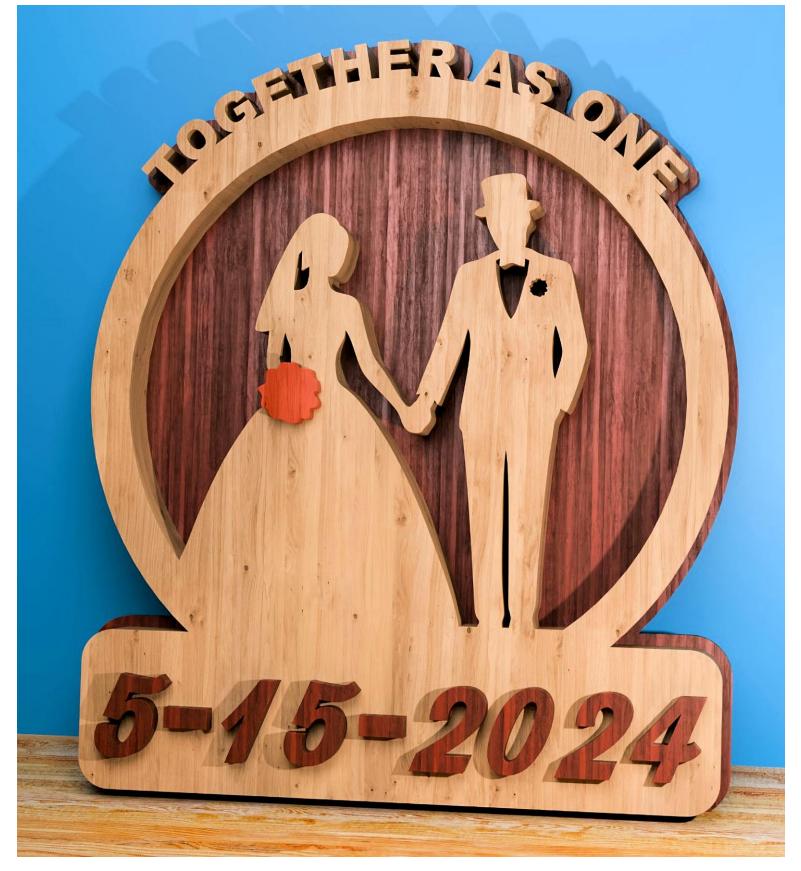

#### Wedding or Anniversary Gift

This part can be cut from 1/4" to 3/4" Thick. Use what you have.

#### 1/4" Thick