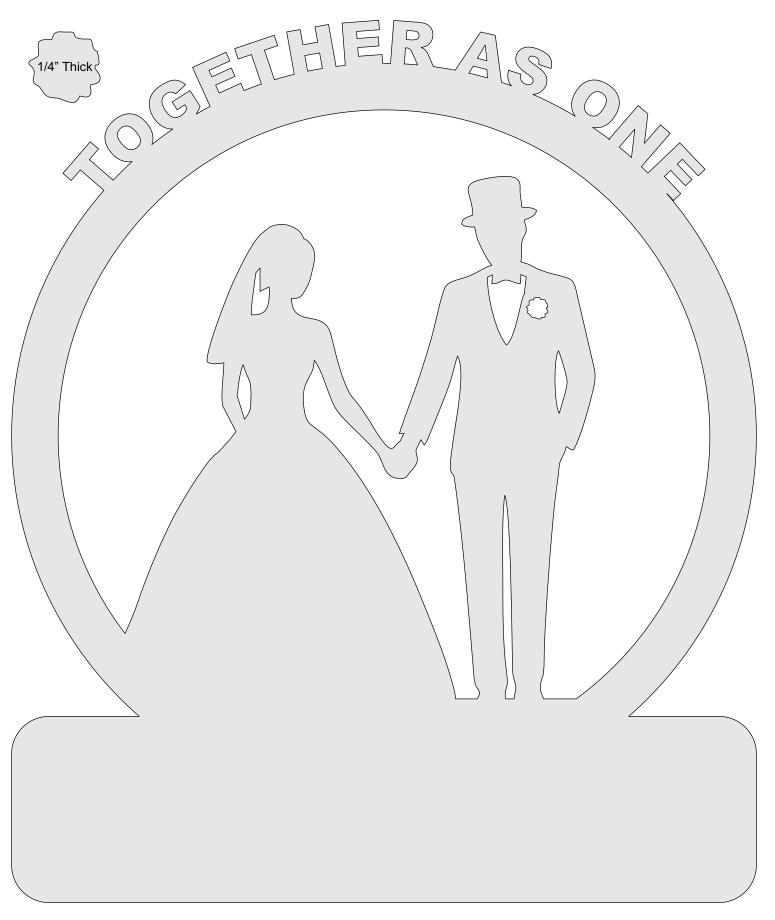

#### Wedding or Anniversary Gift

This part can be cut from 1/4" to 3/4" Thick. Use what you have.

#### 1/4" Thick