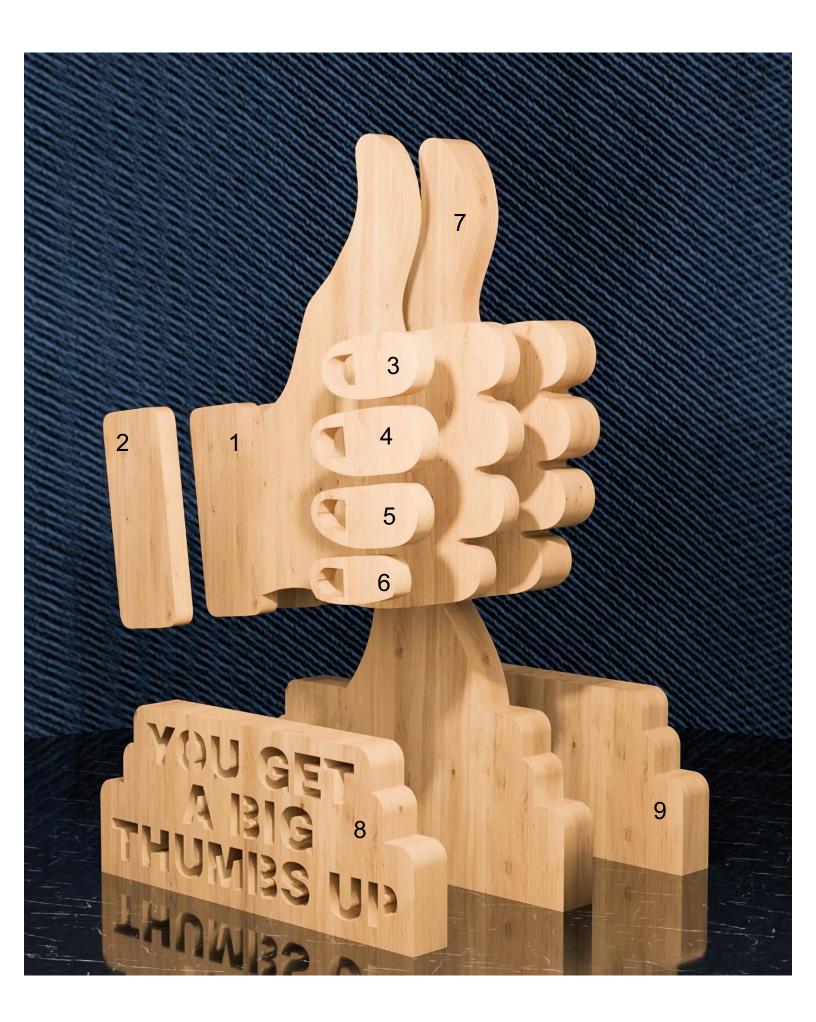

e       | Booklet |   |  |
|------------------|---------------------|----------------|---------|---|--|
| 🔿 Fit            |                     |                |         |   |  |
| Actual size      | ◀                   | •              |         |   |  |
| Shrink oversized | d pages             |                |         |   |  |
| Custom Scale:    | 100 %               |                |         |   |  |
| Choose paper s   | ource by PDF page s | ize Pages to P | int     |   |  |
|                  |                     | All            |         | - |  |
|                  |                     | Current        | page    |   |  |
|                  |                     |                |         |   |  |
|                  |                     | Pages          | 1 - 34  |   |  |











1/2" Thick