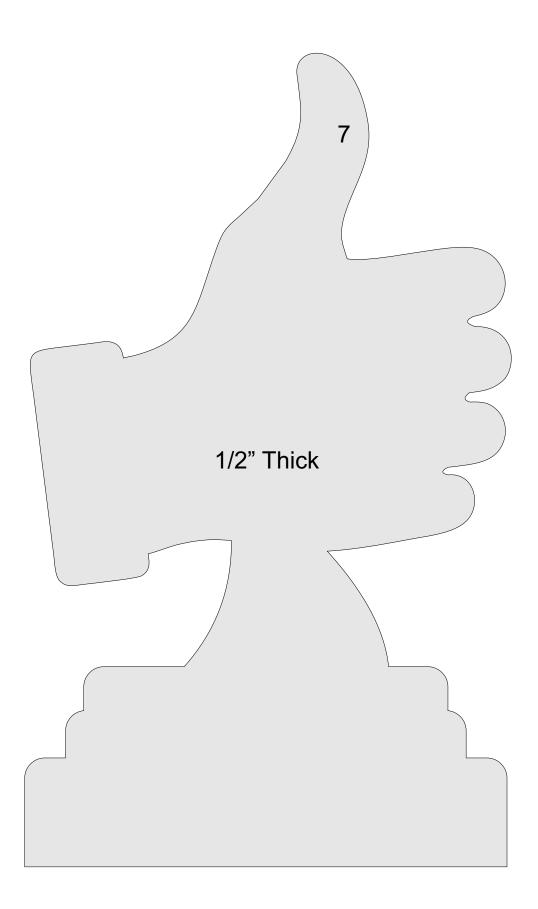

| Booklet |   |  |
|------------------|---------------------|----------------|---------|---|--|
| 🔿 Fit            |                     |                |         |   |  |
| Actual size      | ◀                   | •              |         |   |  |
| Shrink oversized | d pages             |                |         |   |  |
| Custom Scale:    | 100 %               |                |         |   |  |
| Choose paper s   | ource by PDF page s | ize Pages to P | int     |   |  |
|                  |                     | All            |         | - |  |
|                  |                     | Current        | page    |   |  |
|                  |                     |                |         |   |  |
|                  |                     | Pages          | 1 - 34  |   |  |











1/2" Thick