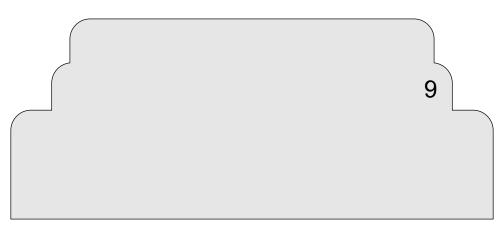

|  |
|------------------|---------------------|----------------|---------|---|--|
| 🔿 Fit            |                     |                |         |   |  |
| Actual size      | ◀                   | •              |         |   |  |
| Shrink oversized | d pages             |                |         |   |  |
| Custom Scale:    | 100 %               |                |         |   |  |
| Choose paper s   | ource by PDF page s | ize Pages to P | int     |   |  |
|                  |                     | All            |         | - |  |
|                  |                     | Current        | page    |   |  |
|                  |                     |                |         |   |  |
|                  |                     | Pages          | 1 - 34  |   |  |











1/2" Thick