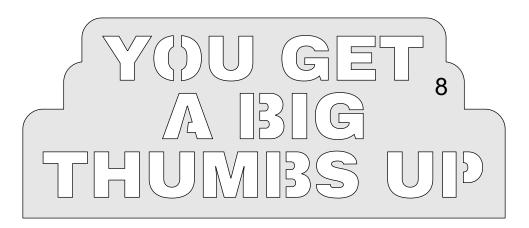

| Booklet |   |  |
|------------------|---------------------|----------------|---------|---|--|
| 🔿 Fit            |                     |                |         |   |  |
| Actual size      | ◀                   | •              |         |   |  |
| Shrink oversized | d pages             |                |         |   |  |
| Custom Scale:    | 100 %               |                |         |   |  |
| Choose paper s   | ource by PDF page s | ize Pages to P | int     |   |  |
|                  |                     | All            |         | - |  |
|                  |                     | Current        | page    |   |  |
|                  |                     |                |         |   |  |
|                  |                     | Pages          | 1 - 34  |   |  |











1/2" Thick