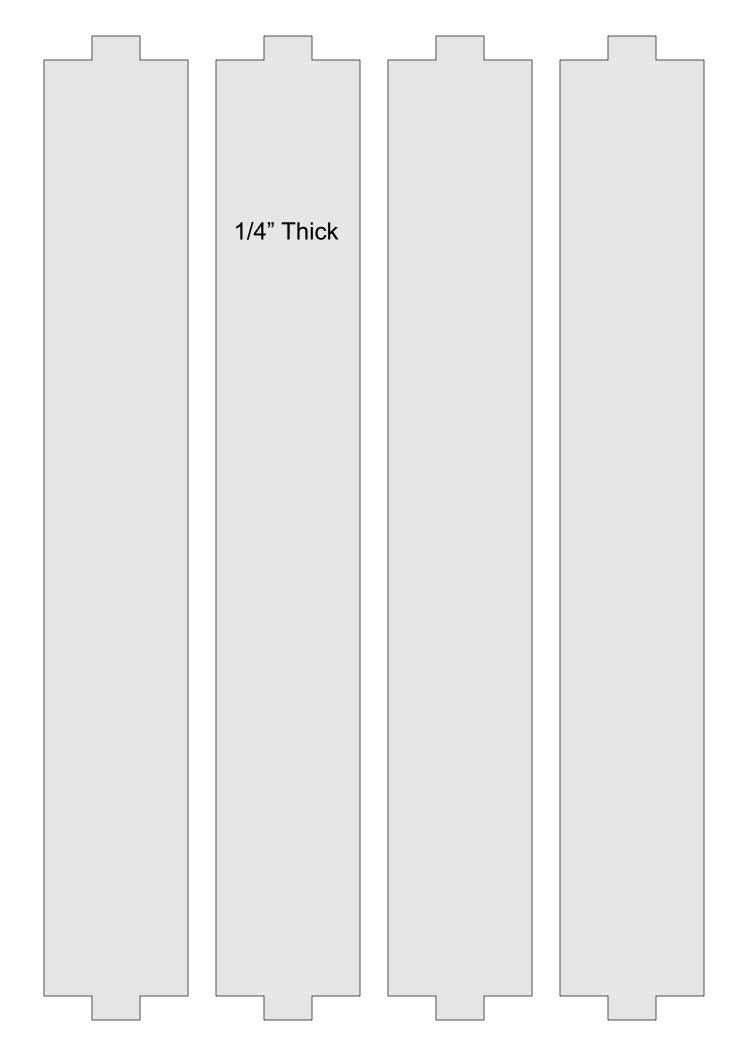

Steve Good retains the right to the pattern. If you have any questions about the use of this pattern please contact me at steve@stevedgood.com

When printing this pattern it is important to print it full size. When you bring up the print dialog box look in the "Page Sizing & Handling" section. Make sure the "Actual Size" is selected before you hit print.