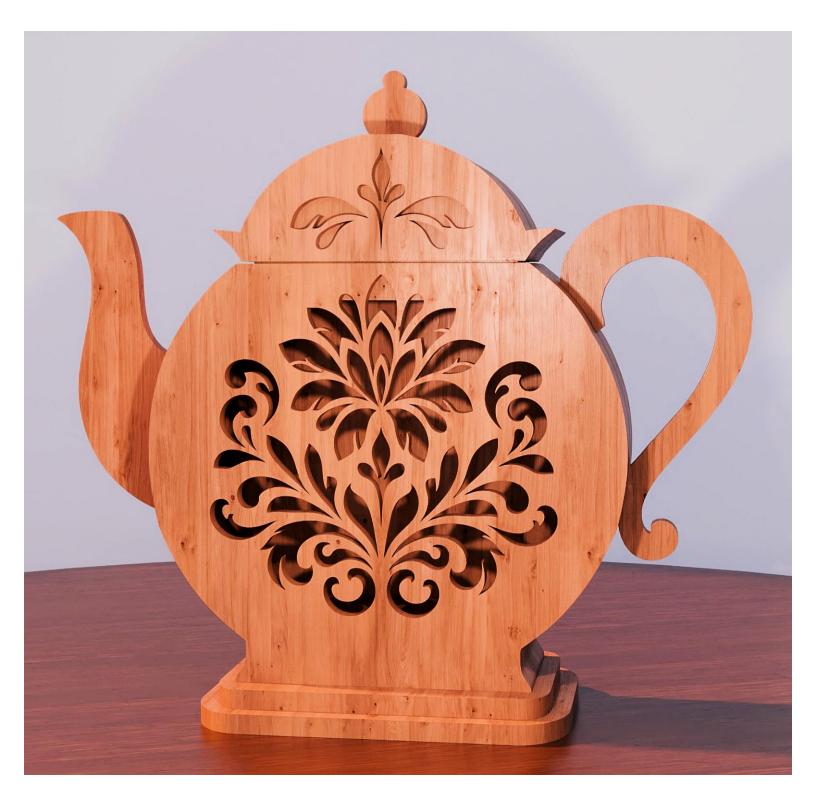

ple       | Booklet |   |  |
|------------------|---------------------|----------------|---------|---|--|
| 🔿 Fit            |                     |                |         |   |  |
| Actual size      | ◀                   | •              |         |   |  |
| Shrink oversized | d pages             |                |         |   |  |
| Custom Scale:    | 100 %               |                |         |   |  |
| Choose paper s   | ource by PDF page s | ize Pages to P | int     |   |  |
|                  |                     | All            |         | - |  |
|                  |                     | Current        | page    |   |  |
|                  |                     |                |         |   |  |
|                  |                     | Pages          | 1 - 34  |   |  |