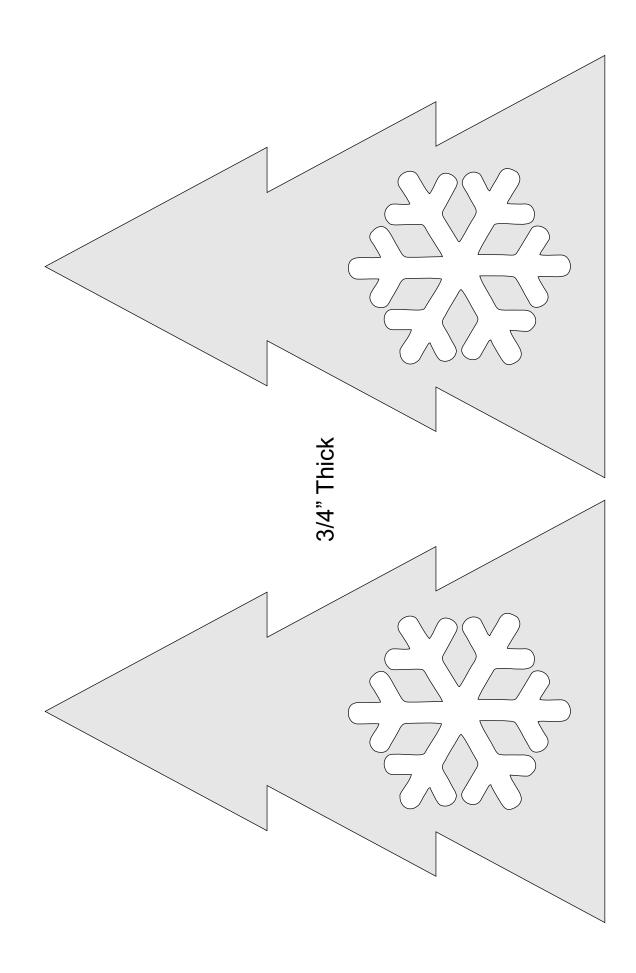

## SCROLLSAW WORKSHOP.BLOGSPOT.COM

## Digital Patterns Designed by Steve Good

Hundreds of free Patterns Stencil Printer Jigsaw Puzzle Templates DVD's Key Chain Pattern Printer Video Tutorials Reviews Community Forum and more.

-

Note to commercial print employees: I give my permission to print as many of this pattern book as your customer requires.