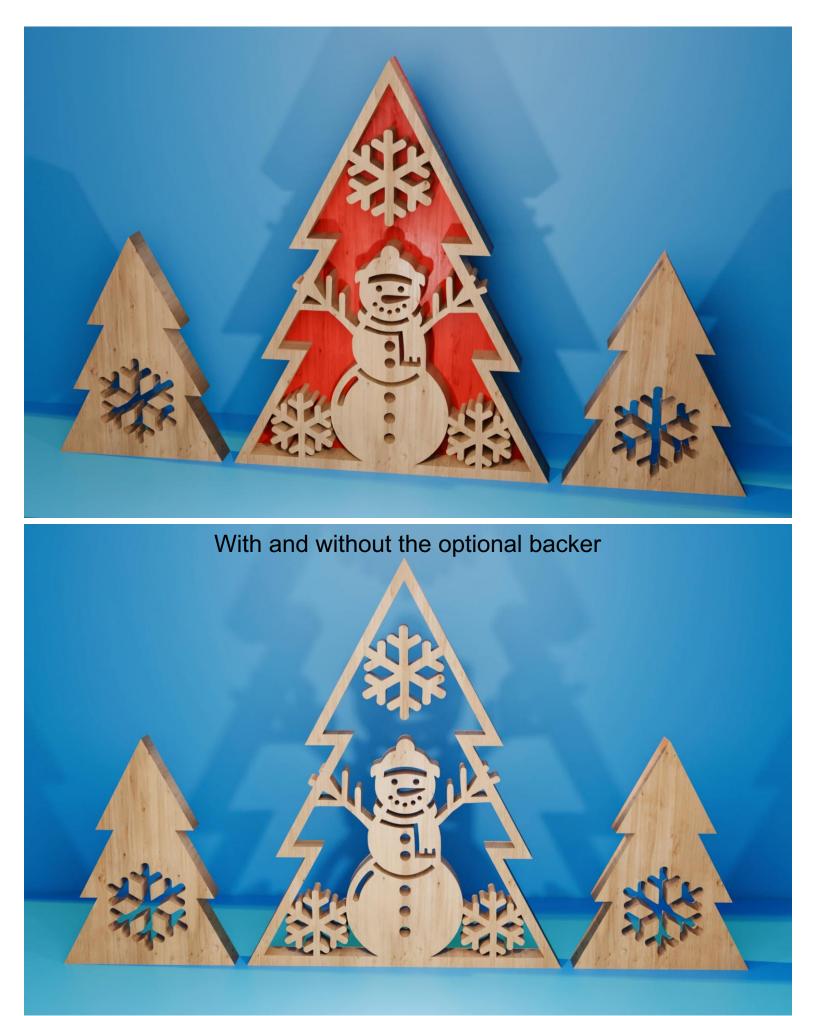

ple       | Booklet |   |  |
|------------------|---------------------|----------------|---------|---|--|
| 🔿 Fit            |                     |                |         |   |  |
| Actual size      | ◀                   | •              |         |   |  |
| Shrink oversized | d pages             |                |         |   |  |
| Custom Scale:    | 100 %               |                |         |   |  |
| Choose paper s   | ource by PDF page s | ize Pages to P | int     |   |  |
|                  |                     | All            |         | - |  |
|                  |                     | Current        | page    |   |  |
|                  |                     |                |         |   |  |
|                  |                     | Pages          | 1 - 34  |   |  |