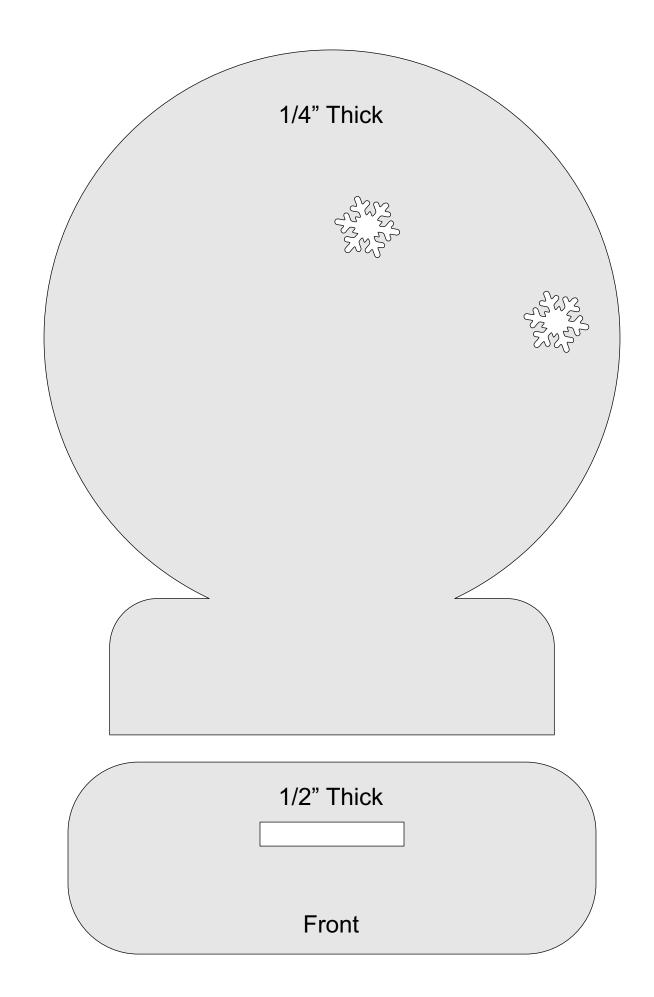

|   |  |
|------------------|---------------------|----------------|---------|---|--|
| 🔿 Fit            |                     |                |         |   |  |
| Actual size      | ◀                   | •              |         |   |  |
| Shrink oversized | d pages             |                |         |   |  |
| Custom Scale:    | 100 %               |                |         |   |  |
| Choose paper s   | ource by PDF page s | ize Pages to P | int     |   |  |
|                  |                     | All            |         | - |  |
|                  |                     | Current        | page    |   |  |
|                  |                     |                |         |   |  |
|                  |                     | Pages          | 1 - 34  |   |  |



1/4" Thick