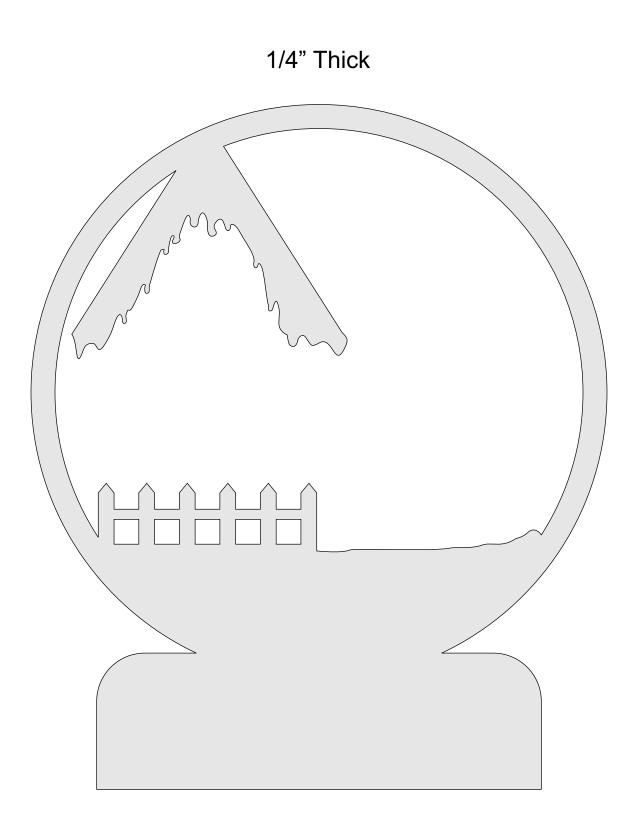

let |   |  |
|------------------|---------------------|----------------|---------|---|--|
| 🔿 Fit            |                     |                |         |   |  |
| Actual size      | ◀                   | •              |         |   |  |
| Shrink oversized | d pages             |                |         |   |  |
| Custom Scale:    | 100 %               |                |         |   |  |
| Choose paper s   | ource by PDF page s | ize Pages to P | int     |   |  |
|                  |                     | All            |         | - |  |
|                  |                     | Current        | page    |   |  |
|                  |                     |                |         |   |  |
|                  |                     | Pages          | 1 - 34  |   |  |



1/4" Thick