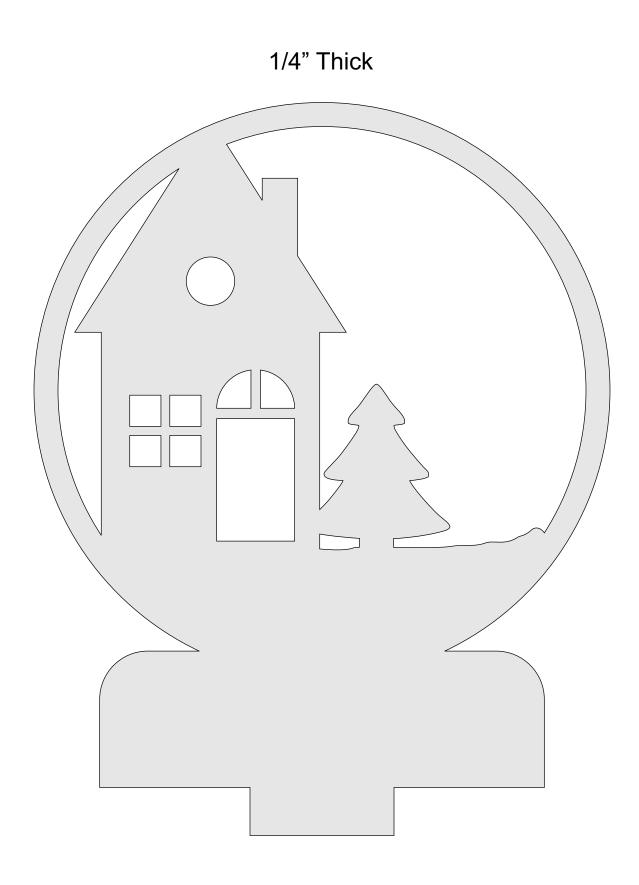

t |   |  |
|------------------|---------------------|----------------|---------|---|--|
| 🔿 Fit            |                     |                |         |   |  |
| Actual size      | ◀                   | •              |         |   |  |
| Shrink oversized | d pages             |                |         |   |  |
| Custom Scale:    | 100 %               |                |         |   |  |
| Choose paper s   | ource by PDF page s | ize Pages to P | int     |   |  |
|                  |                     | All            |         | - |  |
|                  |                     | Current        | page    |   |  |
|                  |                     |                |         |   |  |
|                  |                     | Pages          | 1 - 34  |   |  |



1/4" Thick