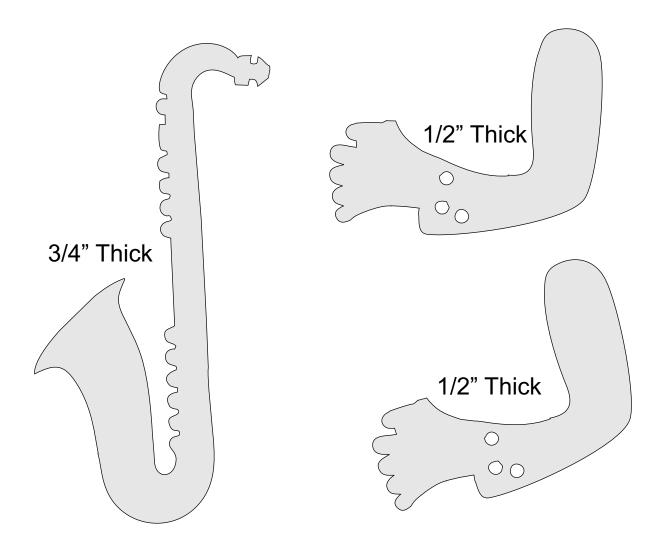

| Booklet |   |  |
|------------------|---------------------|----------------|---------|---|--|
| 🔿 Fit            |                     |                |         |   |  |
| Actual size      | ◀                   | •              |         |   |  |
| Shrink oversized | d pages             |                |         |   |  |
| Custom Scale:    | 100 %               |                |         |   |  |
| Choose paper s   | ource by PDF page s | ize Pages to P | int     |   |  |
|                  |                     | All            |         | - |  |
|                  |                     | Current        | page    |   |  |
|                  |                     |                |         |   |  |
|                  |                     | Pages          | 1 - 34  |   |  |









#### 1/4" Thick

#### 1/4" Thick

1/4" Thick