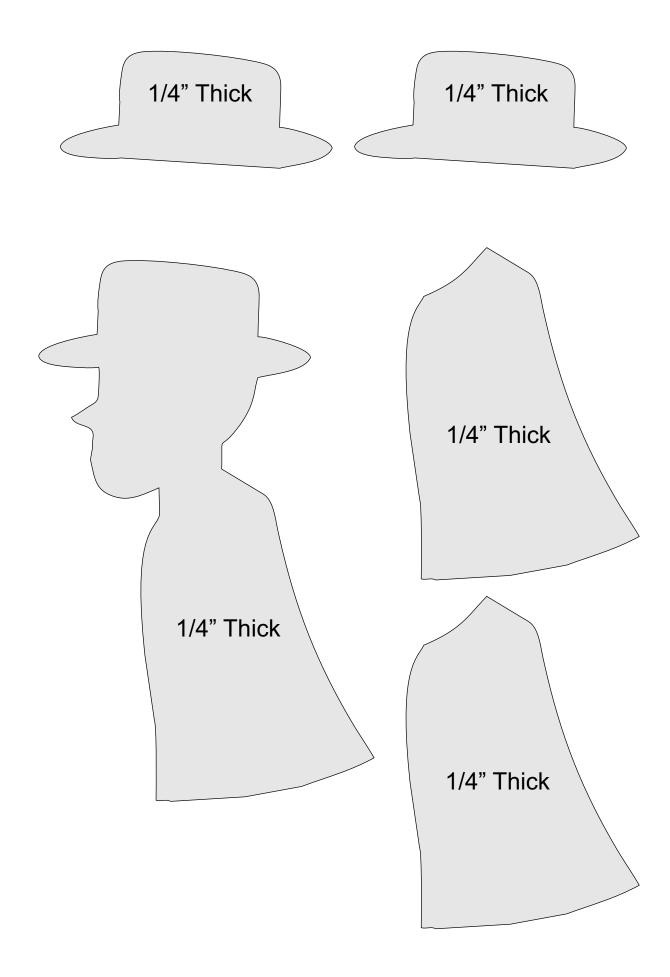

e       | Booklet |   |  |
|------------------|---------------------|----------------|---------|---|--|
| 🔿 Fit            |                     |                |         |   |  |
| Actual size      | ◀                   | •              |         |   |  |
| Shrink oversized | d pages             |                |         |   |  |
| Custom Scale:    | 100 %               |                |         |   |  |
| Choose paper s   | ource by PDF page s | ize Pages to P | int     |   |  |
|                  |                     | All            |         | - |  |
|                  |                     | Current        | page    |   |  |
|                  |                     |                |         |   |  |
|                  |                     | Pages          | 1 - 34  |   |  |









#### 1/4" Thick

#### 1/4" Thick

1/4" Thick