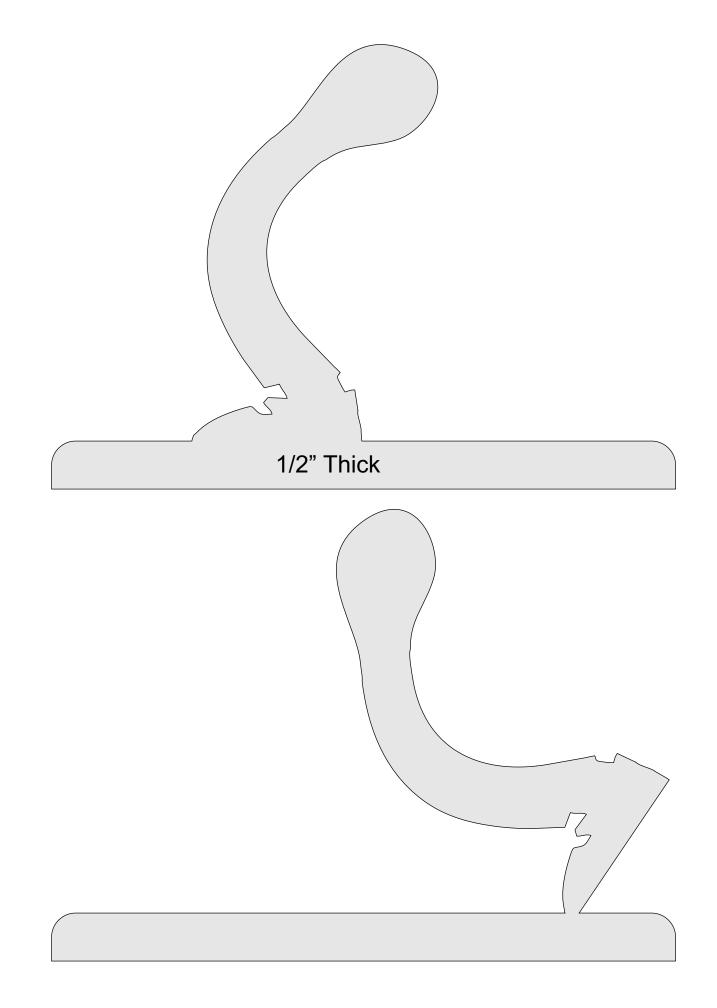

| Booklet |   |  |
|------------------|---------------------|----------------|---------|---|--|
| 🔿 Fit            |                     |                |         |   |  |
| Actual size      | ◀                   | •              |         |   |  |
| Shrink oversized | d pages             |                |         |   |  |
| Custom Scale:    | 100 %               |                |         |   |  |
| Choose paper s   | ource by PDF page s | ize Pages to P | int     |   |  |
|                  |                     | All            |         | - |  |
|                  |                     | Current        | page    |   |  |
|                  |                     |                |         |   |  |
|                  |                     | Pages          | 1 - 34  |   |  |









#### 1/4" Thick

#### 1/4" Thick

1/4" Thick