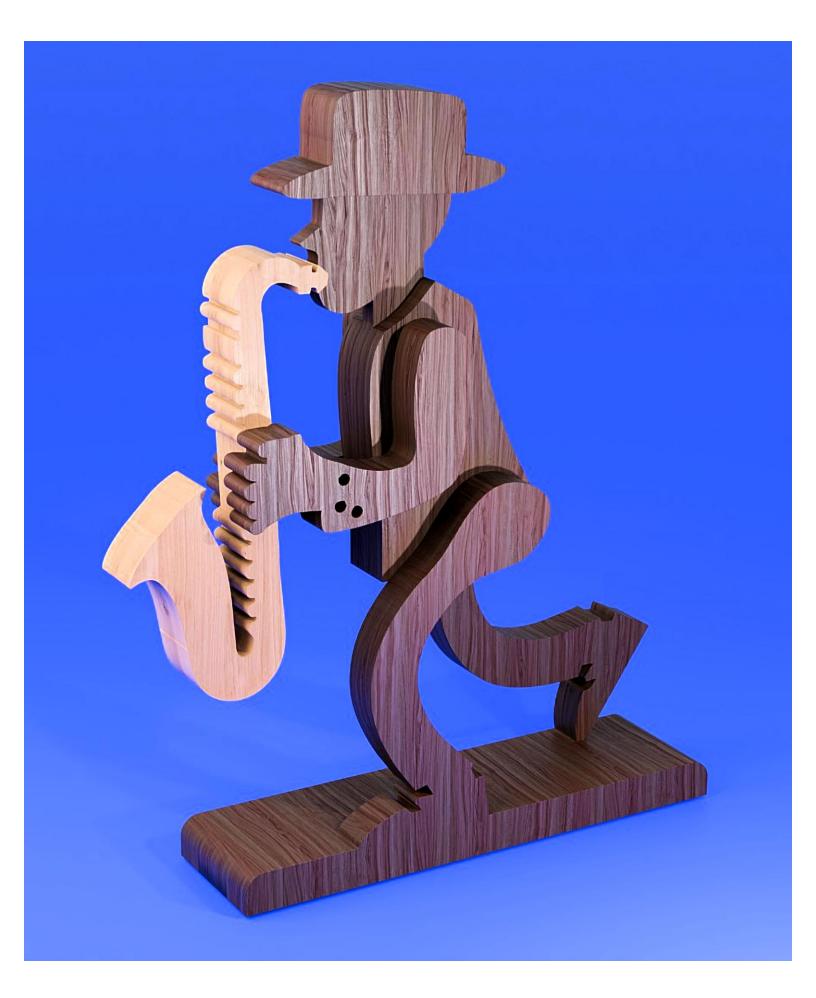

ple       | Booklet |   |  |
|------------------|---------------------|----------------|---------|---|--|
| 🔿 Fit            |                     |                |         |   |  |
| Actual size      | ◀                   | •              |         |   |  |
| Shrink oversized | d pages             |                |         |   |  |
| Custom Scale:    | 100 %               |                |         |   |  |
| Choose paper s   | ource by PDF page s | ize Pages to P | int     |   |  |
|                  |                     | All            |         | - |  |
|                  |                     | Current        | page    |   |  |
|                  |                     |                |         |   |  |
|                  |                     | Pages          | 1 - 34  |   |  |









#### 1/4" Thick

#### 1/4" Thick

1/4" Thick