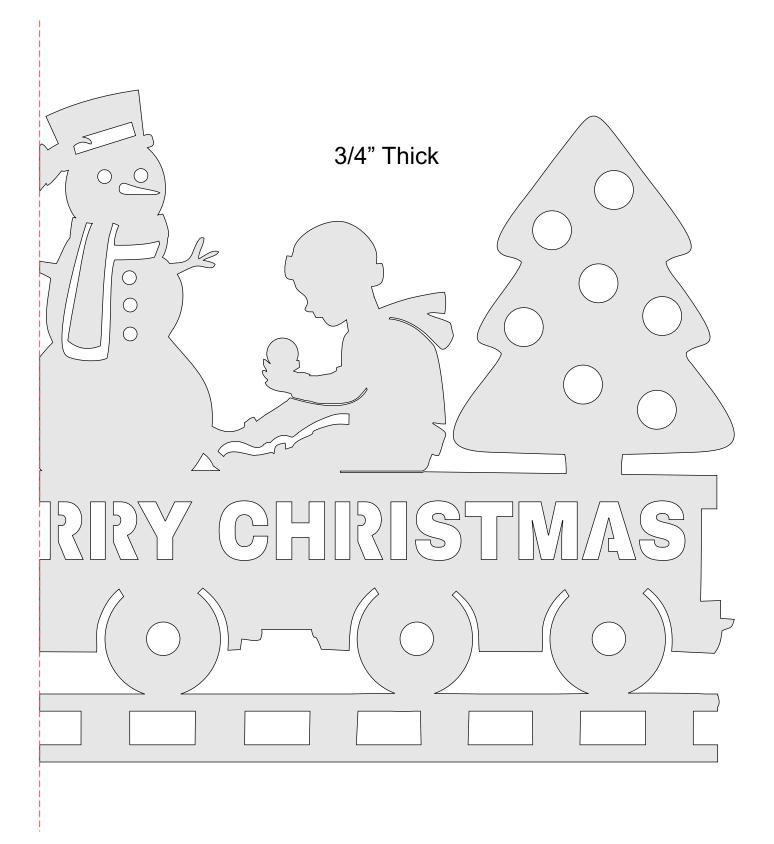

## This pattern if long. It will be easier to drill the holes in the wheels, snowman, and tree.

The base pattern is not included. Cit the base 15" long and 3" wide from a 3/4" thick board.