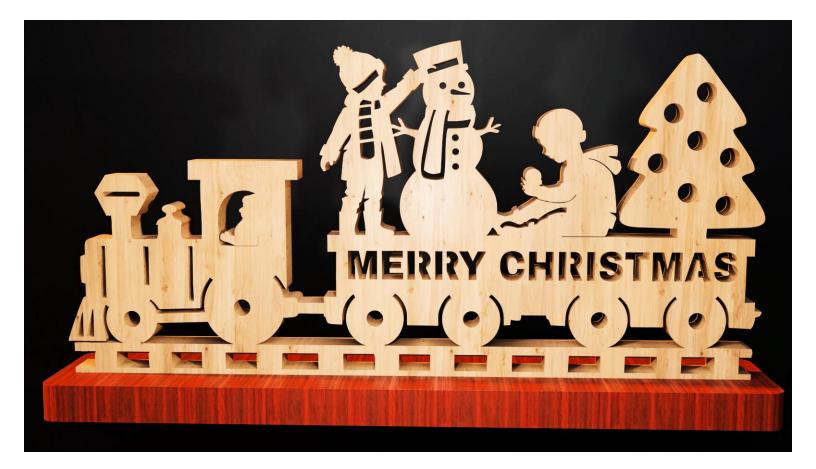

## This pattern if long. It will be easier to drill the holes in the wheels, snowman, and tree.

The base pattern is not included. Cit the base 15" long and 3" wide from a 3/4" thick board.