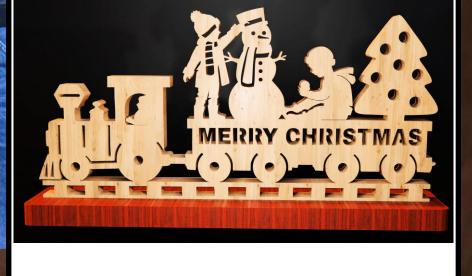

## This pattern if long. It will be easier to drill the holes in the wheels, snowman, and tree.

The base pattern is not included. Cit the base 15" long and 3" wide from a 3/4" thick board.