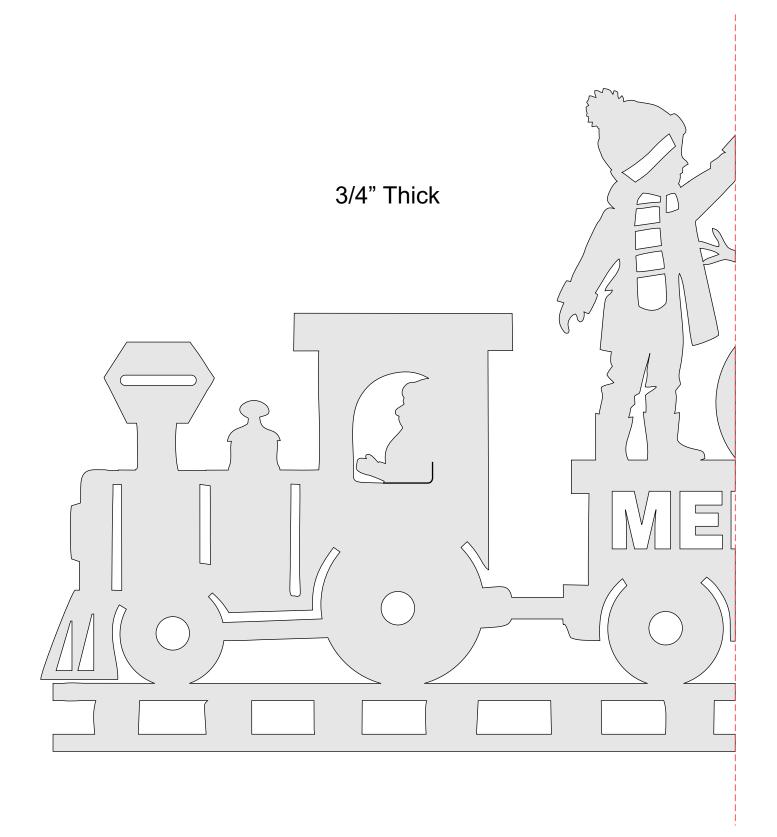

## This pattern if long. It will be easier to drill the holes in the wheels, snowman, and tree.

The base pattern is not included. Cit the base 15" long and 3" wide from a 3/4" thick board.