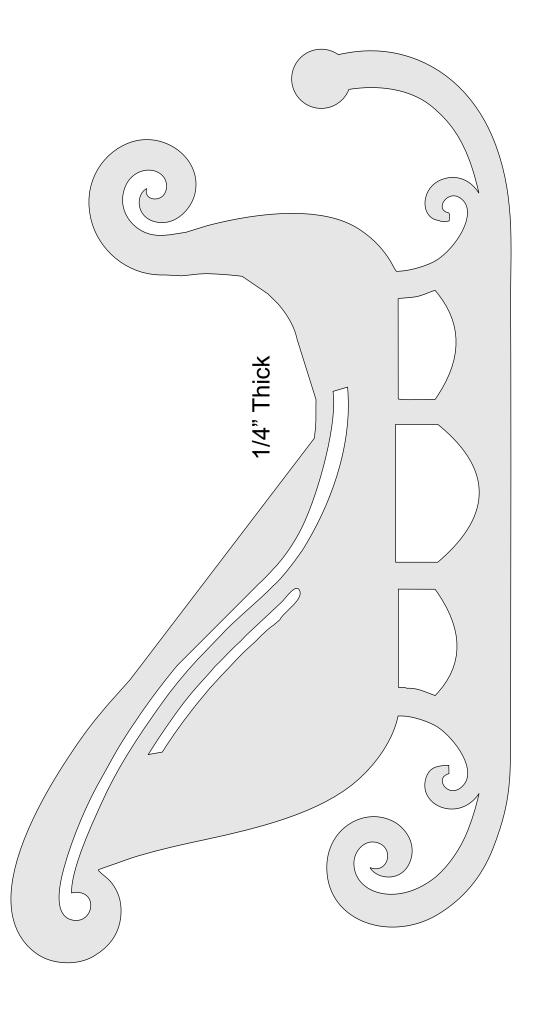

| Booklet |   |  |
|------------------|---------------------|----------------|---------|---|--|
| 🔿 Fit            |                     |                |         |   |  |
| Actual size      | ◀                   | •              |         |   |  |
| Shrink oversized | d pages             |                |         |   |  |
| Custom Scale:    | 100 %               |                |         |   |  |
| Choose paper s   | ource by PDF page s | ize Pages to P | int     |   |  |
|                  |                     | All            |         | - |  |
|                  |                     | Current        | page    |   |  |
|                  |                     |                |         |   |  |
|                  |                     | Pages          | 1 - 34  |   |  |