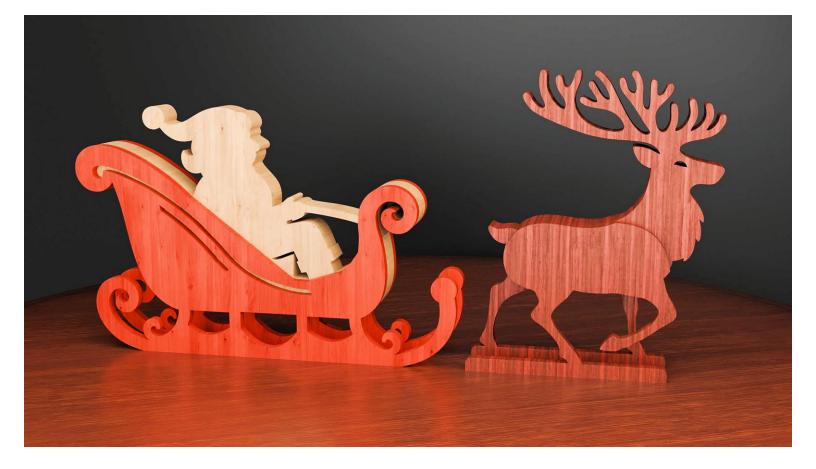

ple       | Booklet |   |  |
|------------------|---------------------|----------------|---------|---|--|
| 🔿 Fit            |                     |                |         |   |  |
| Actual size      | ◀                   | •              |         |   |  |
| Shrink oversized | d pages             |                |         |   |  |
| Custom Scale:    | 100 %               |                |         |   |  |
| Choose paper s   | ource by PDF page s | ize Pages to P | int     |   |  |
|                  |                     | All            |         | - |  |
|                  |                     | Current        | page    |   |  |
|                  |                     |                |         |   |  |
|                  |                     | Pages          | 1 - 34  |   |  |