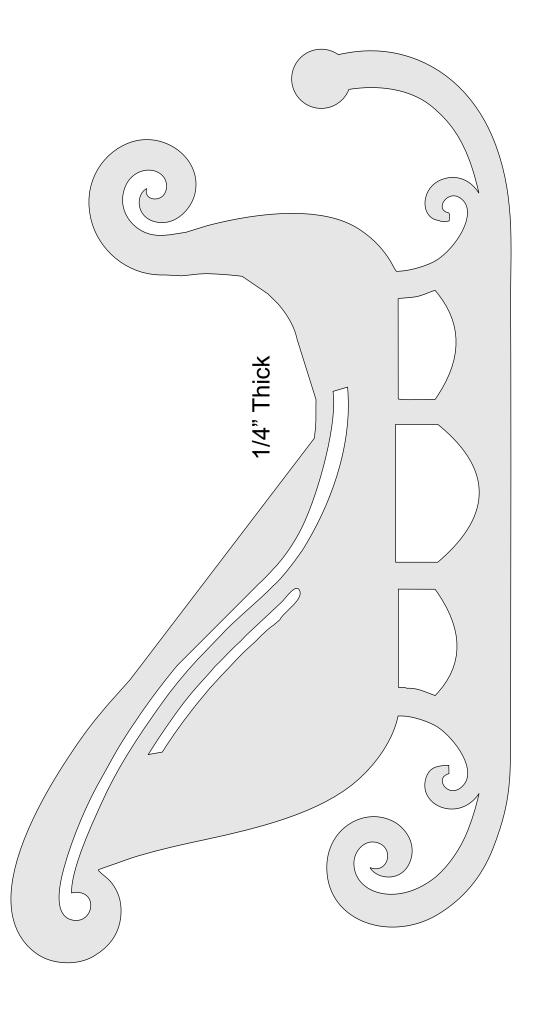

e       | Booklet |   |  |
|------------------|---------------------|----------------|---------|---|--|
| 🔿 Fit            |                     |                |         |   |  |
| Actual size      | ◀                   | •              |         |   |  |
| Shrink oversized | d pages             |                |         |   |  |
| Custom Scale:    | 100 %               |                |         |   |  |
| Choose paper s   | ource by PDF page s | ize Pages to P | int     |   |  |
|                  |                     | All            |         | - |  |
|                  |                     | Current        | page    |   |  |
|                  |                     |                |         |   |  |
|                  |                     | Pages          | 1 - 34  |   |  |