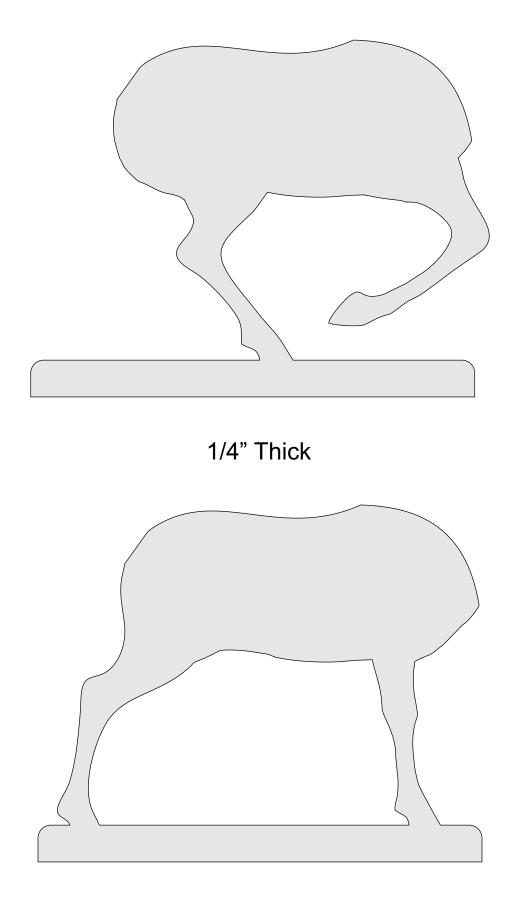

| Booklet |   |  |
|------------------|---------------------|----------------|---------|---|--|
| 🔿 Fit            |                     |                |         |   |  |
| Actual size      | ◀                   | •              |         |   |  |
| Shrink oversized | d pages             |                |         |   |  |
| Custom Scale:    | 100 %               |                |         |   |  |
| Choose paper s   | ource by PDF page s | ize Pages to P | int     |   |  |
|                  |                     | All            |         | - |  |
|                  |                     | Current        | page    |   |  |
|                  |                     |                |         |   |  |
|                  |                     | Pages          | 1 - 34  |   |  |