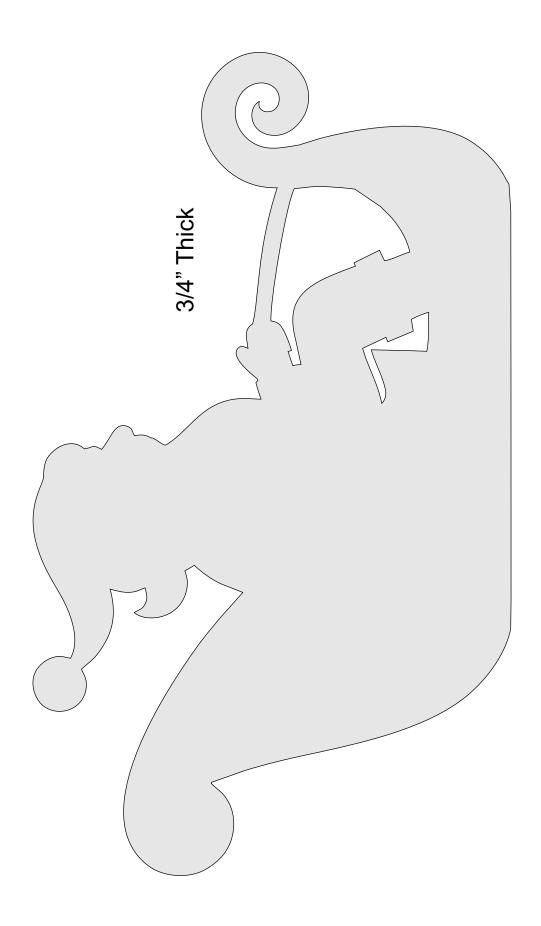

| Booklet |   |  |
|------------------|---------------------|----------------|---------|---|--|
| 🔿 Fit            |                     |                |         |   |  |
| Actual size      | ◀                   | •              |         |   |  |
| Shrink oversized | d pages             |                |         |   |  |
| Custom Scale:    | 100 %               |                |         |   |  |
| Choose paper s   | ource by PDF page s | ize Pages to P | int     |   |  |
|                  |                     | All            |         | - |  |
|                  |                     | Current        | page    |   |  |
|                  |                     |                |         |   |  |
|                  |                     | Pages          | 1 - 34  |   |  |