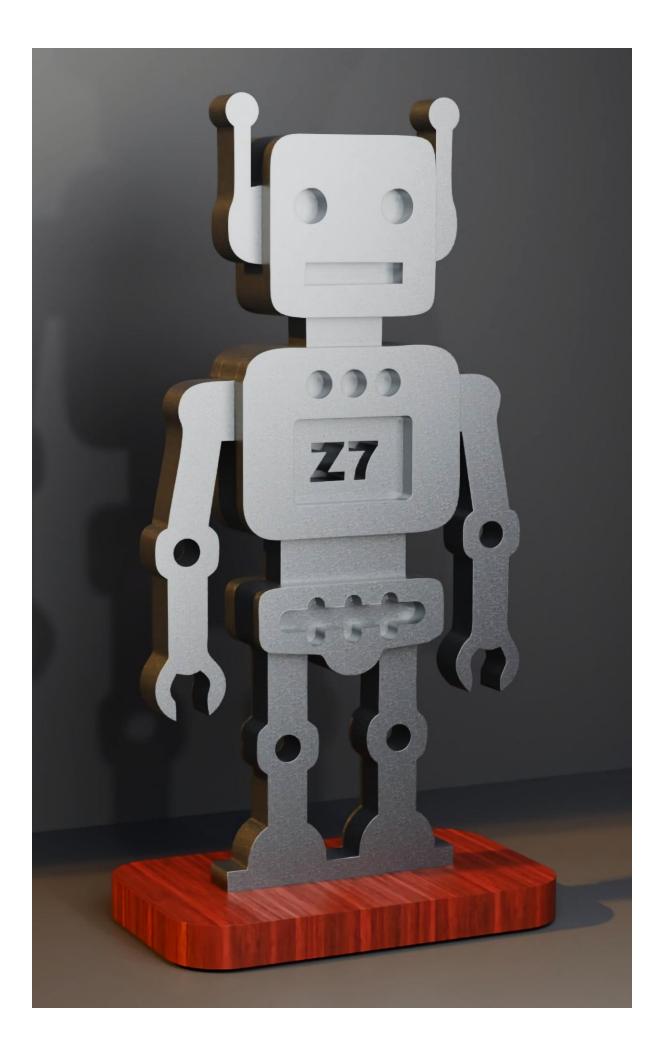

ple       | Booklet |   |  |
|------------------|---------------------|----------------|---------|---|--|
| 🔿 Fit            |                     |                |         |   |  |
| Actual size      | ◀                   | •              |         |   |  |
| Shrink oversized | d pages             |                |         |   |  |
| Custom Scale:    | 100 %               |                |         |   |  |
| Choose paper s   | ource by PDF page s | ize Pages to P | int     |   |  |
|                  |                     | All            |         | - |  |
|                  |                     | Current        | page    |   |  |
|                  |                     |                |         |   |  |
|                  |                     | Pages          | 1 - 34  |   |  |