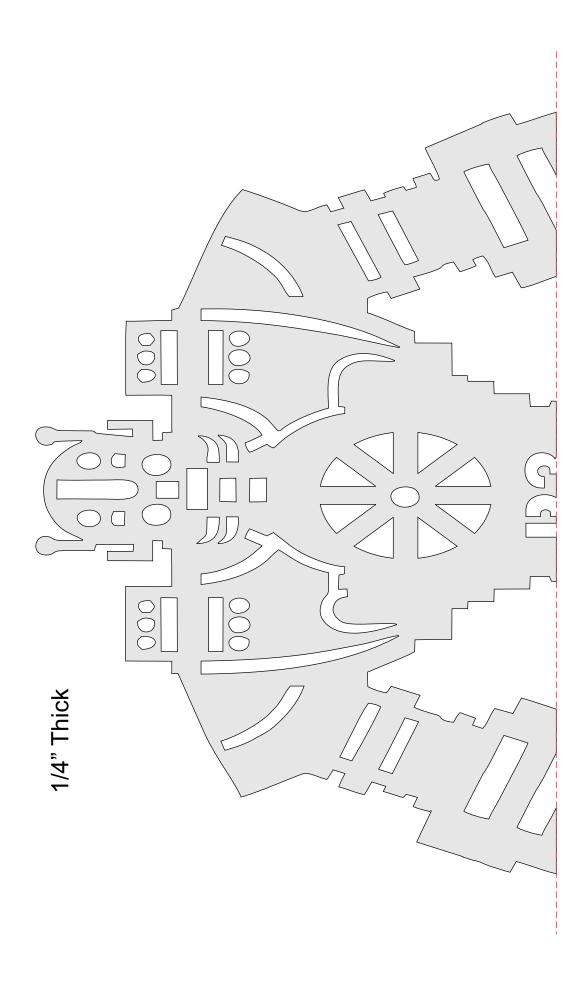

Steve Good retains the right to the pattern. If you have any questions about the use of this pattern please contact me at steve@stevedgood.com

When printing this pattern it is important to print it full size. When you bring up the print dialog box look in the "Page Sizing & Handling" section. Make sure the "Actual Size" is selected before you hit print.