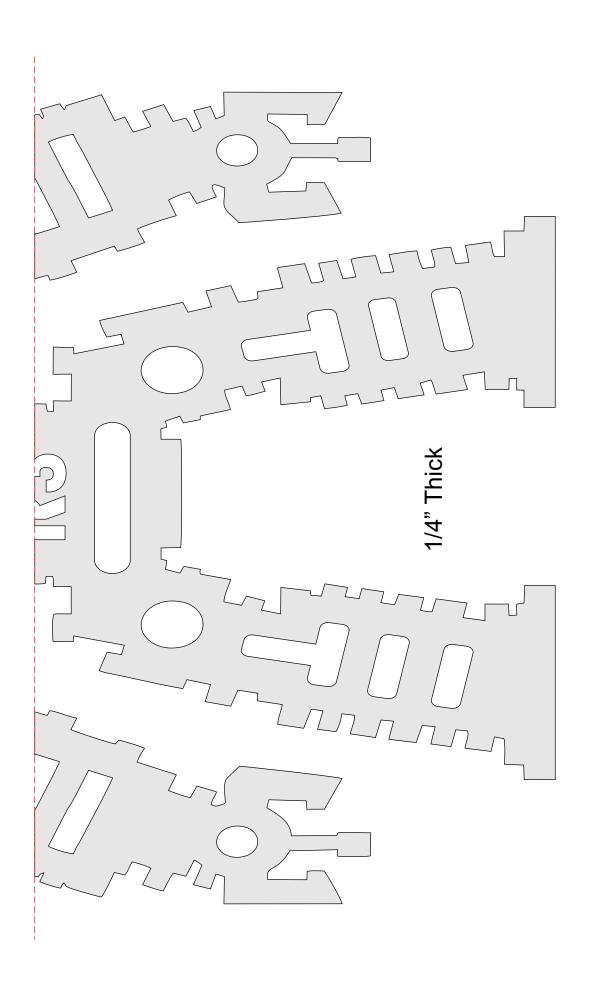

Steve Good retains the right to the pattern. If you have any questions about the use of this pattern please contact me at steve@stevedgood.com

When printing this pattern it is important to print it full size. When you bring up the print dialog box look in the "Page Sizing & Handling" section. Make sure the "Actual Size" is selected before you hit print.