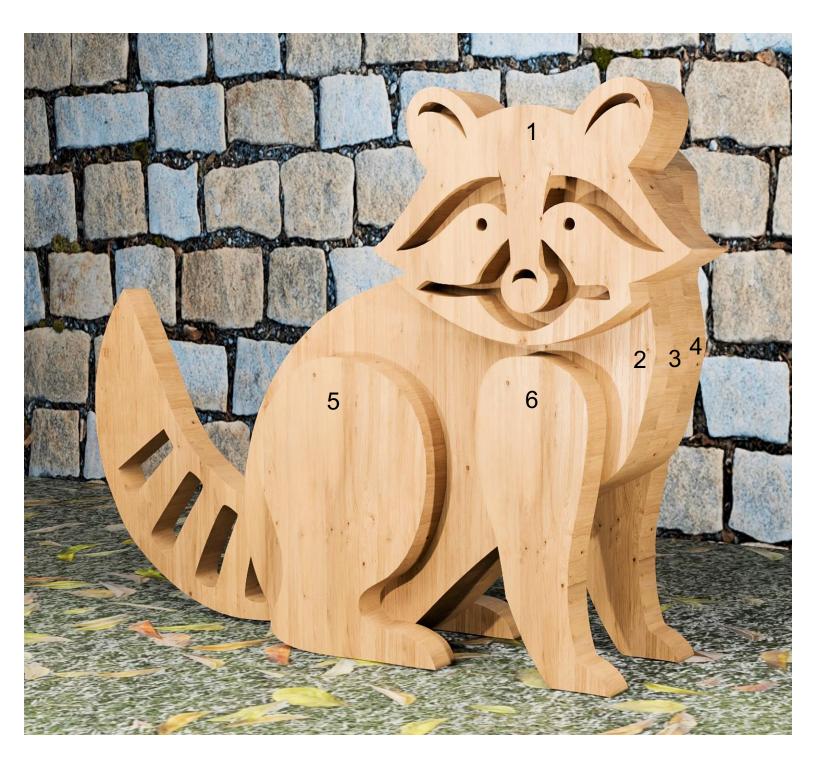

ple       | Booklet |   |  |
|------------------|---------------------|----------------|---------|---|--|
| 🔿 Fit            |                     |                |         |   |  |
| Actual size      | ◀                   | •              |         |   |  |
| Shrink oversized | d pages             |                |         |   |  |
| Custom Scale:    | 100 %               |                |         |   |  |
| Choose paper s   | ource by PDF page s | ize Pages to P | int     |   |  |
|                  |                     | All            |         | - |  |
|                  |                     | Current        | page    |   |  |
|                  |                     |                |         |   |  |
|                  |                     | Pages          | 1 - 34  |   |  |



All parts are 1/2" Thick