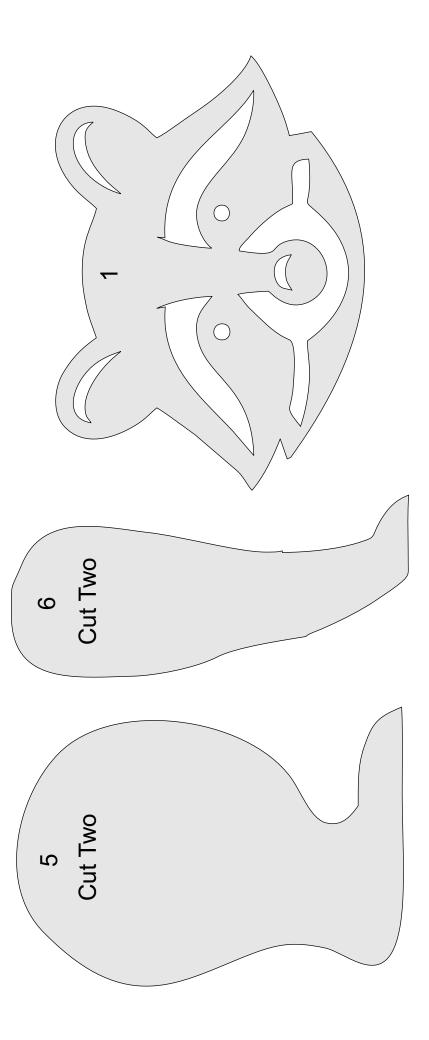

|------------------|---------------------|----------------|---------|---|--|
| 🔿 Fit            |                     |                |         |   |  |
| Actual size      | ◀                   | •              |         |   |  |
| Shrink oversized | d pages             |                |         |   |  |
| Custom Scale:    | 100 %               |                |         |   |  |
| Choose paper s   | ource by PDF page s | ize Pages to P | int     |   |  |
|                  |                     | All            |         | - |  |
|                  |                     | Current        | page    |   |  |
|                  |                     |                |         |   |  |
|                  |                     | Pages          | 1 - 34  |   |  |



All parts are 1/2" Thick