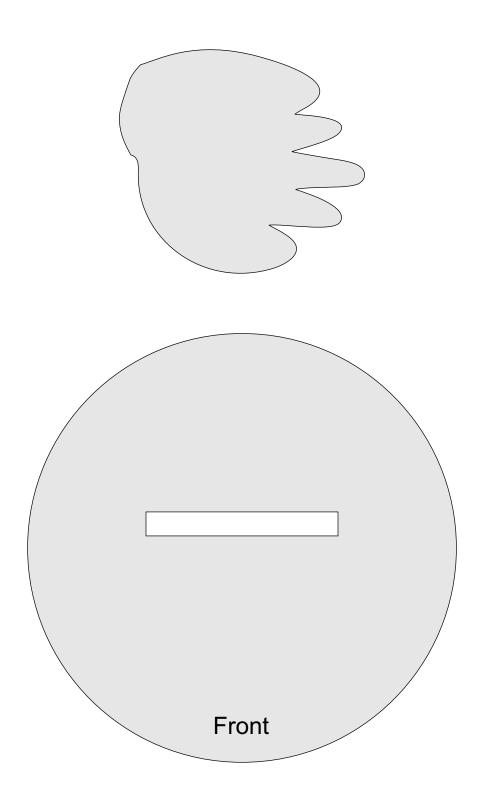

Booklet |   |  |
|------------------|---------------------|----------------|---------|---|--|
| 🔿 Fit            |                     |                |         |   |  |
| Actual size      | ◀                   | •              |         |   |  |
| Shrink oversized | d pages             |                |         |   |  |
| Custom Scale:    | 100 %               |                |         |   |  |
| Choose paper s   | ource by PDF page s | ize Pages to P | int     |   |  |
|                  |                     | All            |         | - |  |
|                  |                     | Current        | page    |   |  |
|                  |                     |                |         |   |  |
|                  |                     | Pages          | 1 - 34  |   |  |