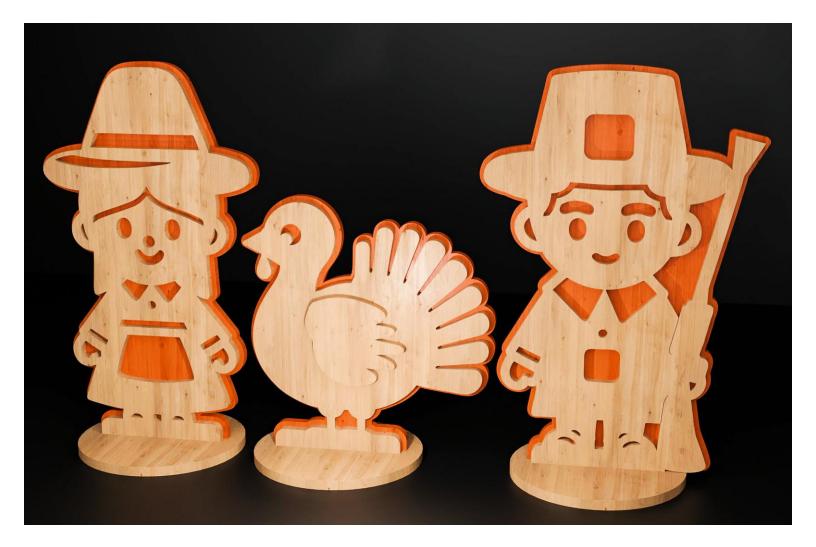

ple       | Booklet |   |  |
|------------------|---------------------|----------------|---------|---|--|
| 🔿 Fit            |                     |                |         |   |  |
| Actual size      | ◀                   | •              |         |   |  |
| Shrink oversized | d pages             |                |         |   |  |
| Custom Scale:    | 100 %               |                |         |   |  |
| Choose paper s   | ource by PDF page s | ize Pages to P | int     |   |  |
|                  |                     | All            |         | - |  |
|                  |                     | Current        | page    |   |  |
|                  |                     |                |         |   |  |
|                  |                     | Pages          | 1 - 34  |   |  |