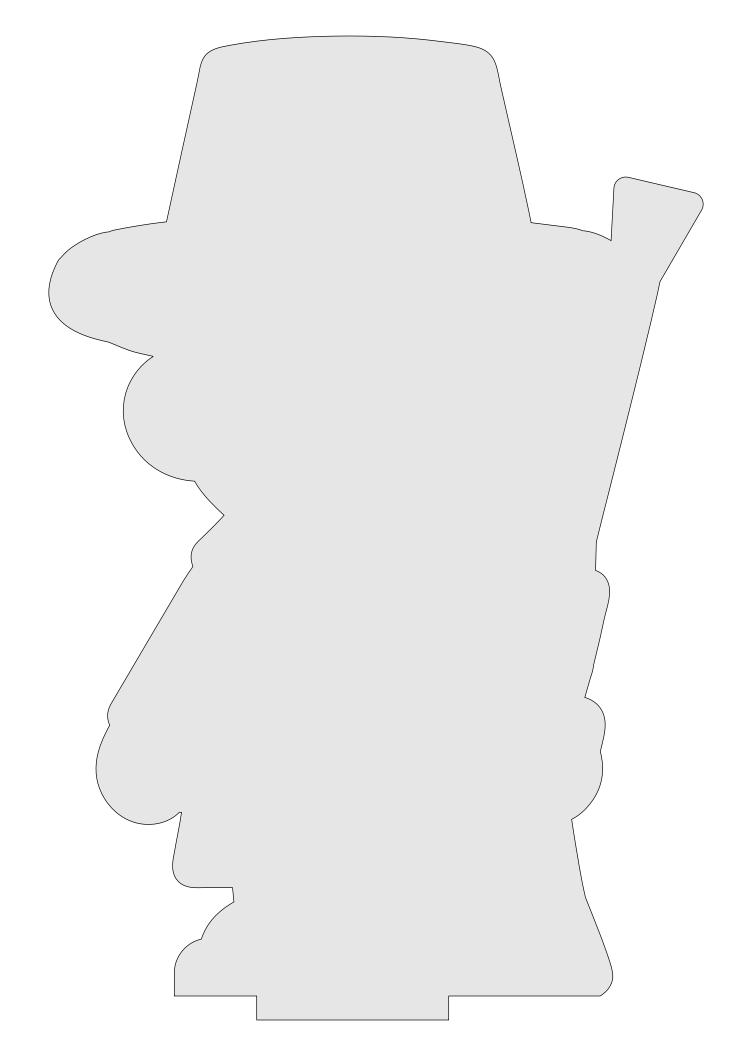

let |   |  |
|------------------|---------------------|----------------|---------|---|--|
| 🔿 Fit            |                     |                |         |   |  |
| Actual size      | ◀                   | •              |         |   |  |
| Shrink oversized | d pages             |                |         |   |  |
| Custom Scale:    | 100 %               |                |         |   |  |
| Choose paper s   | ource by PDF page s | ize Pages to P | int     |   |  |
|                  |                     | All            |         | - |  |
|                  |                     | Current        | page    |   |  |
|                  |                     |                |         |   |  |
|                  |                     | Pages          | 1 - 34  |   |  |