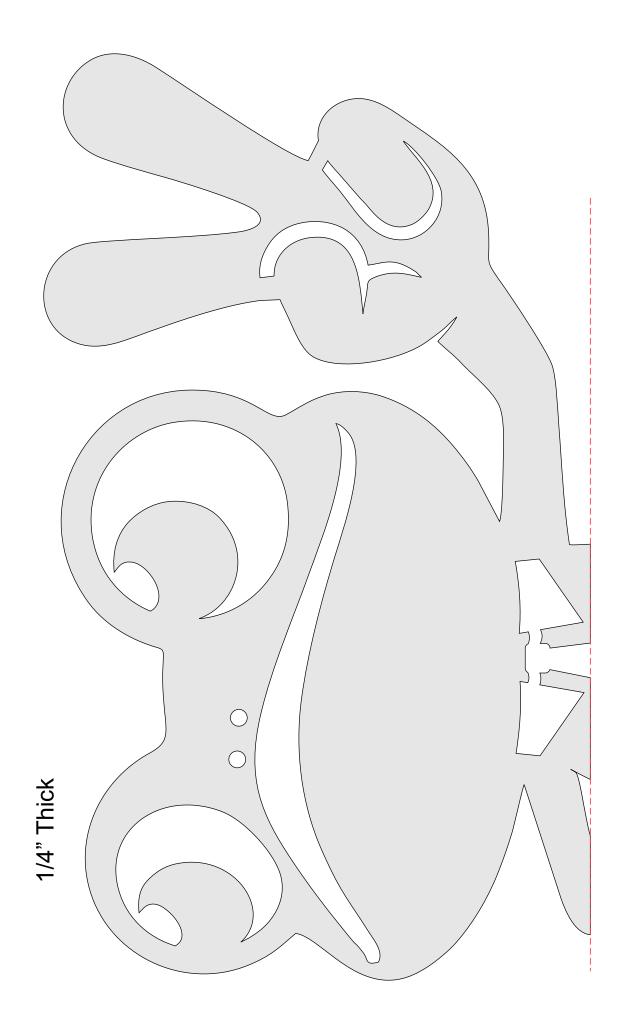

Steve Good retains the right to the pattern. If you have any questions about the use of this pattern please contact me at steve@stevedgood.com

When printing this pattern it is important to print it full size. When you bring up the print dialog box look in the "Page Sizing & Handling" section. Make sure the "Actual Size" is selected before you hit print.