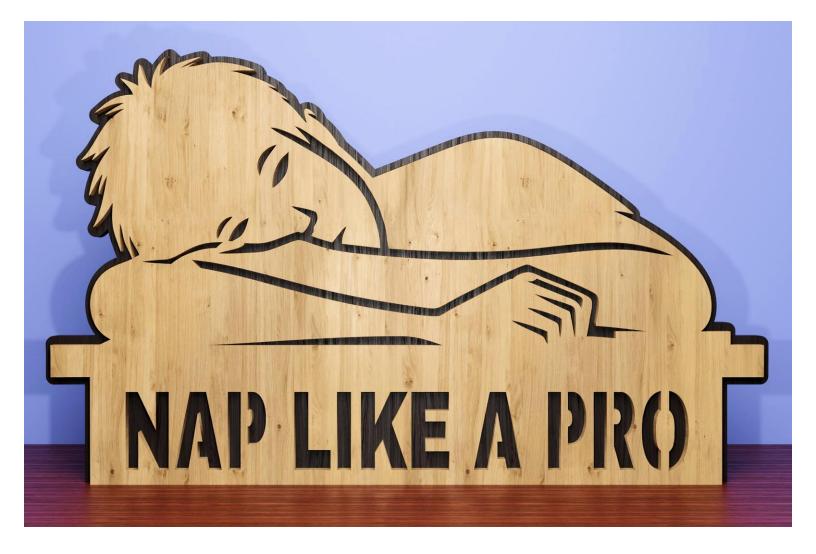

ple       | Booklet |   |  |
|------------------|---------------------|----------------|---------|---|--|
| 🔿 Fit            |                     |                |         |   |  |
| Actual size      | ◀                   | •              |         |   |  |
| Shrink oversized | d pages             |                |         |   |  |
| Custom Scale:    | 100 %               |                |         |   |  |
| Choose paper s   | ource by PDF page s | ize Pages to P | int     |   |  |
|                  |                     | All            |         | - |  |
|                  |                     | Current        | page    |   |  |
|                  |                     |                |         |   |  |
|                  |                     | Pages          | 1 - 34  |   |  |