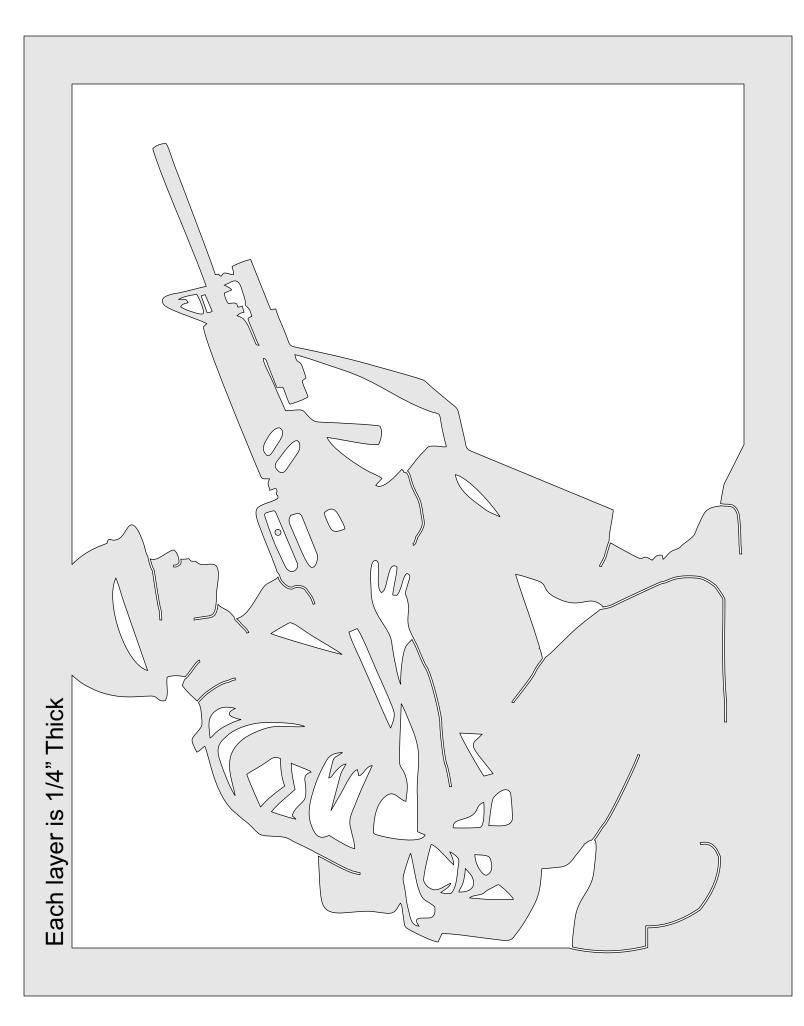

e       | Booklet |   |  |
|------------------|---------------------|----------------|---------|---|--|
| 🔿 Fit            |                     |                |         |   |  |
| Actual size      | ◀                   | •              |         |   |  |
| Shrink oversized | d pages             |                |         |   |  |
| Custom Scale:    | 100 %               |                |         |   |  |
| Choose paper s   | ource by PDF page s | ize Pages to P | int     |   |  |
|                  |                     | All            |         | - |  |
|                  |                     | Current        | page    |   |  |
|                  |                     |                |         |   |  |
|                  |                     | Pages          | 1 - 34  |   |  |