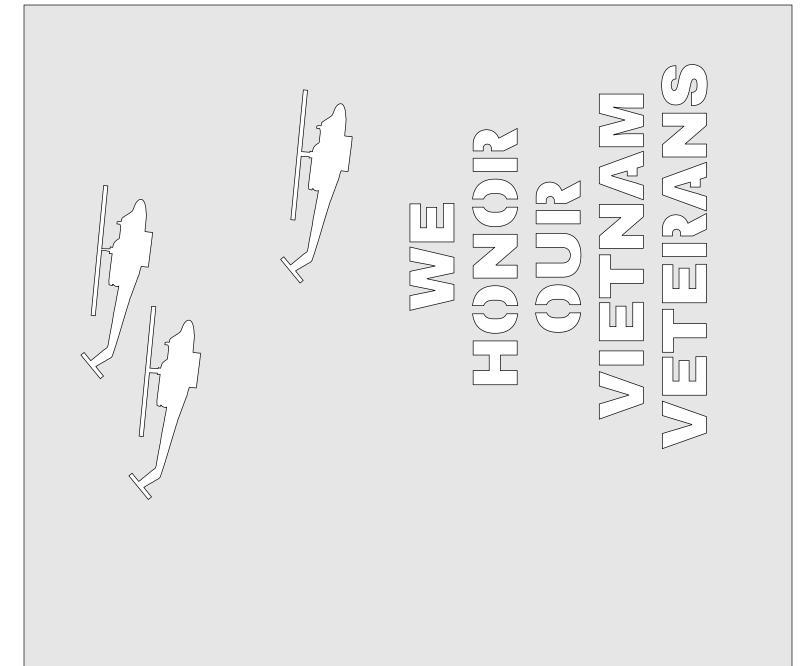

| Booklet |   |  |
|------------------|---------------------|----------------|---------|---|--|
| 🔿 Fit            |                     |                |         |   |  |
| Actual size      | ◀                   | •              |         |   |  |
| Shrink oversized | d pages             |                |         |   |  |
| Custom Scale:    | 100 %               |                |         |   |  |
| Choose paper s   | ource by PDF page s | ize Pages to P | int     |   |  |
|                  |                     | All            |         | - |  |
|                  |                     | Current        | page    |   |  |
|                  |                     |                |         |   |  |
|                  |                     | Pages          | 1 - 34  |   |  |