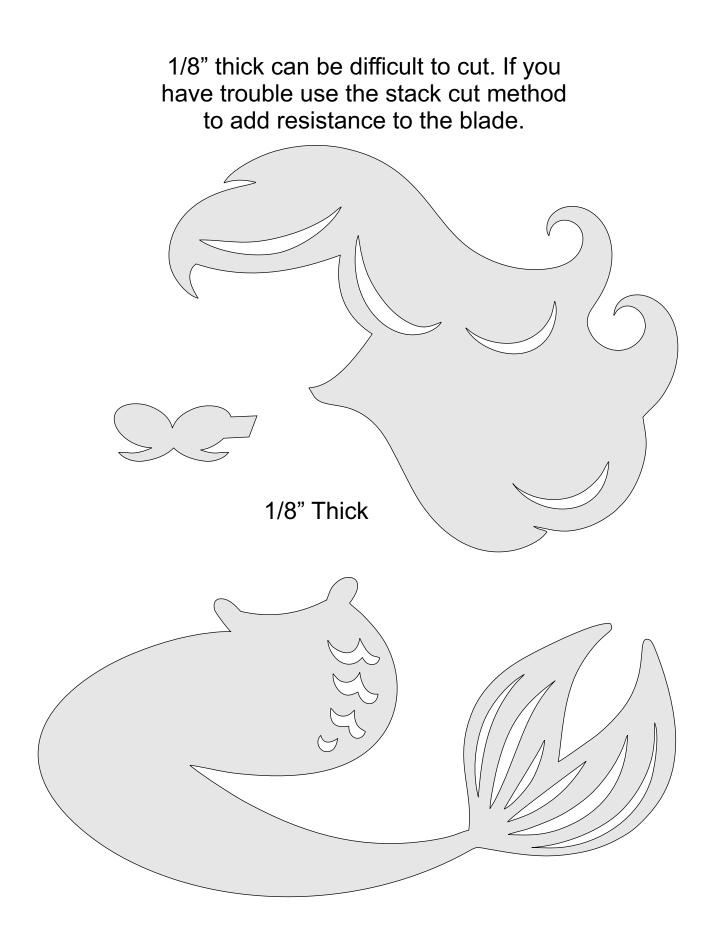

| Booklet |   |  |
|------------------|---------------------|----------------|---------|---|--|
| 🔿 Fit            |                     |                |         |   |  |
| Actual size      | ◀                   | •              |         |   |  |
| Shrink oversized | d pages             |                |         |   |  |
| Custom Scale:    | 100 %               |                |         |   |  |
| Choose paper s   | ource by PDF page s | ize Pages to P | int     |   |  |
|                  |                     | All            |         | - |  |
|                  |                     | Current        | page    |   |  |
|                  |                     |                |         |   |  |
|                  |                     | Pages          | 1 - 34  |   |  |