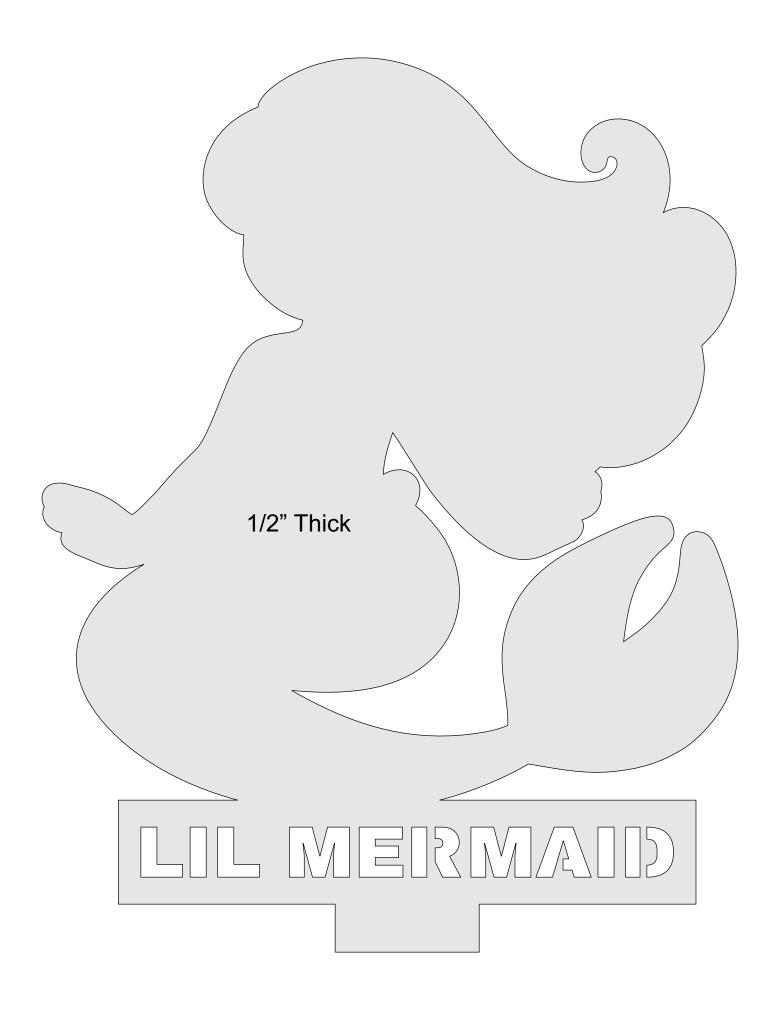

| Booklet |   |  |
|------------------|---------------------|----------------|---------|---|--|
| 🔿 Fit            |                     |                |         |   |  |
| Actual size      | ◀                   | •              |         |   |  |
| Shrink oversized | d pages             |                |         |   |  |
| Custom Scale:    | 100 %               |                |         |   |  |
| Choose paper s   | ource by PDF page s | ize Pages to P | int     |   |  |
|                  |                     | All            |         | - |  |
|                  |                     | Current        | page    |   |  |
|                  |                     |                |         |   |  |
|                  |                     | Pages          | 1 - 34  |   |  |