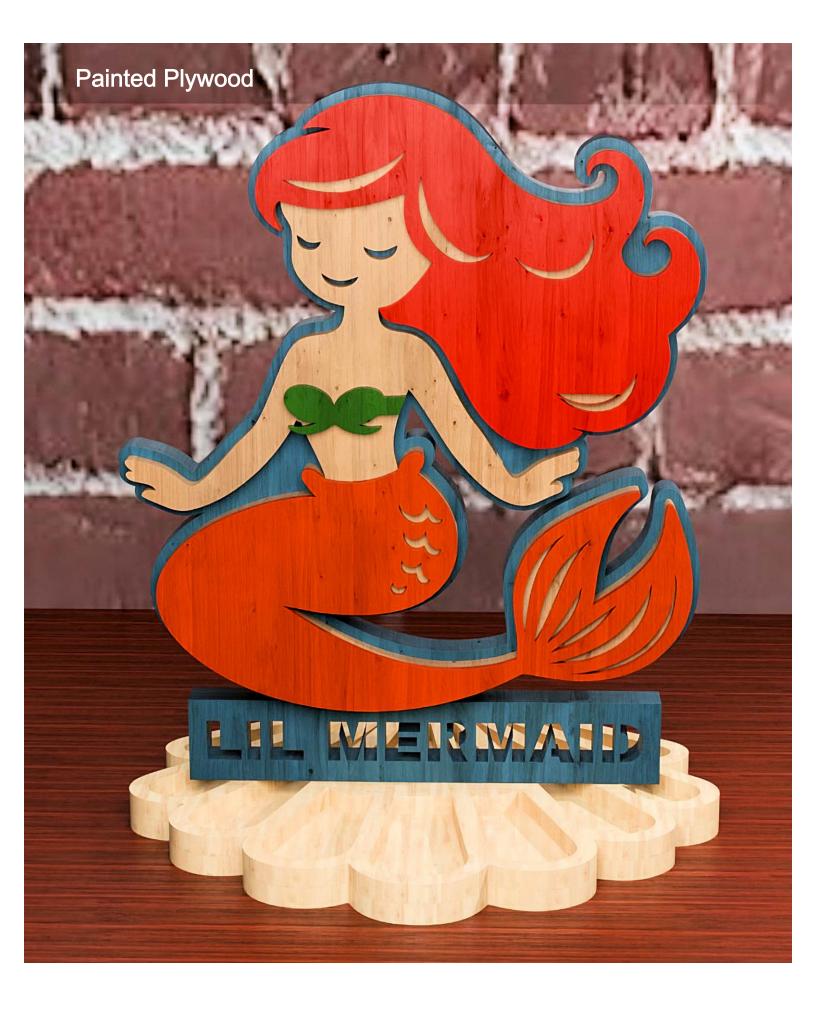

ple       | Booklet |   |  |
|------------------|---------------------|----------------|---------|---|--|
| 🔿 Fit            |                     |                |         |   |  |
| Actual size      | ◀                   | •              |         |   |  |
| Shrink oversized | d pages             |                |         |   |  |
| Custom Scale:    | 100 %               |                |         |   |  |
| Choose paper s   | ource by PDF page s | ize Pages to P | int     |   |  |
|                  |                     | All            |         | - |  |
|                  |                     | Current        | page    |   |  |
|                  |                     |                |         |   |  |
|                  |                     | Pages          | 1 - 34  |   |  |