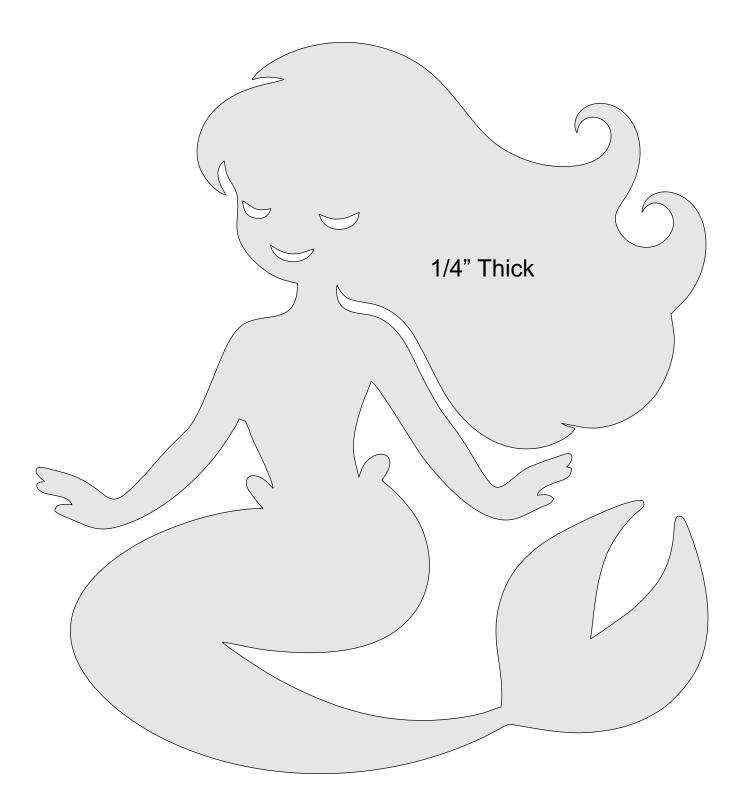

| Booklet |   |  |
|------------------|---------------------|----------------|---------|---|--|
| 🔿 Fit            |                     |                |         |   |  |
| Actual size      | ◀                   | •              |         |   |  |
| Shrink oversized | d pages             |                |         |   |  |
| Custom Scale:    | 100 %               |                |         |   |  |
| Choose paper s   | ource by PDF page s | ize Pages to P | int     |   |  |
|                  |                     | All            |         | - |  |
|                  |                     | Current        | page    |   |  |
|                  |                     |                |         |   |  |
|                  |                     | Pages          | 1 - 34  |   |  |