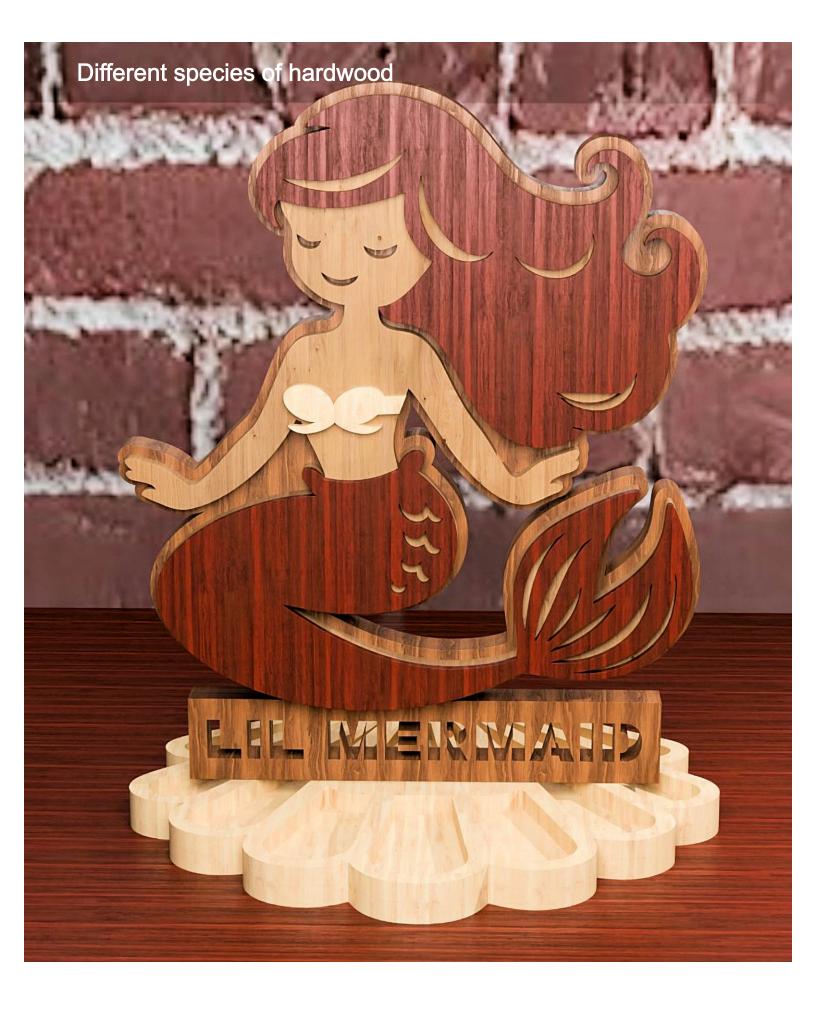

e       | Booklet |   |  |
|------------------|---------------------|----------------|---------|---|--|
| 🔿 Fit            |                     |                |         |   |  |
| Actual size      | ◀                   | •              |         |   |  |
| Shrink oversized | d pages             |                |         |   |  |
| Custom Scale:    | 100 %               |                |         |   |  |
| Choose paper s   | ource by PDF page s | ize Pages to P | int     |   |  |
|                  |                     | All            |         | - |  |
|                  |                     | Current        | page    |   |  |
|                  |                     |                |         |   |  |
|                  |                     | Pages          | 1 - 34  |   |  |