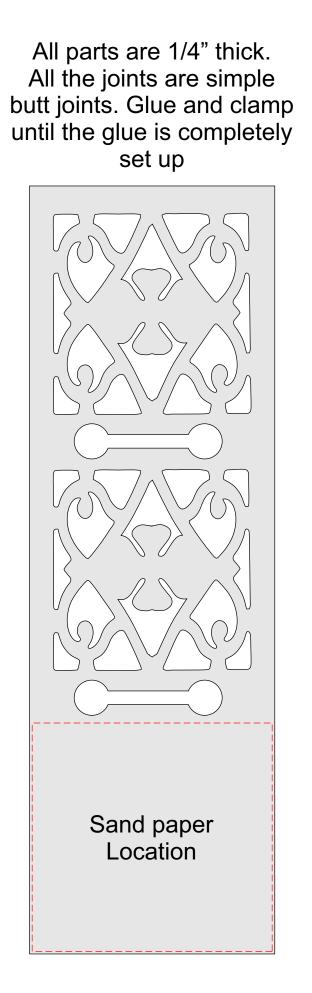

#### Long Candle Starter matches.

You want 10" or 11" matches.

Bottom

Sandpaper cut template