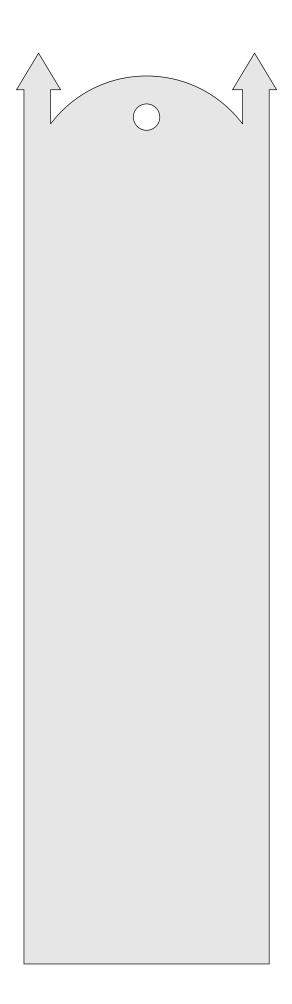

#### Long Candle Starter matches.

You want 10" or 11" matches.

Bottom

Sandpaper cut template