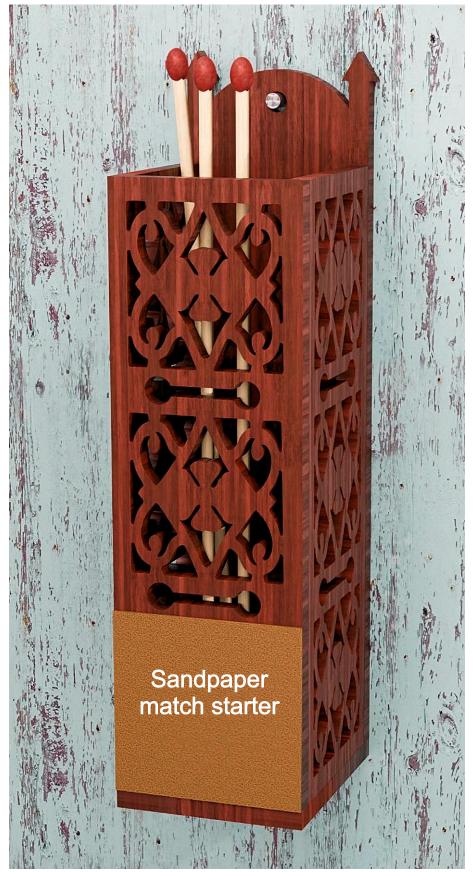

#### Long Candle Starter matches.

You want 10" or 11" matches.

Bottom

Sandpaper cut template