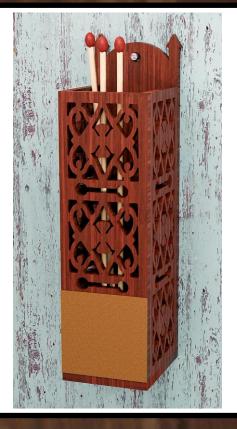

#### Long Candle Starter matches.

You want 10" or 11" matches.

Bottom

Sandpaper cut template