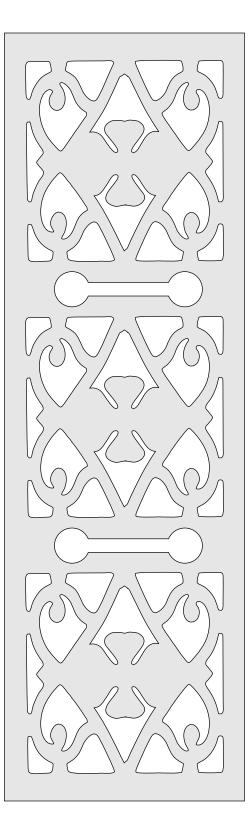

#### Long Candle Starter matches.

You want 10" or 11" matches.

Bottom

Sandpaper cut template