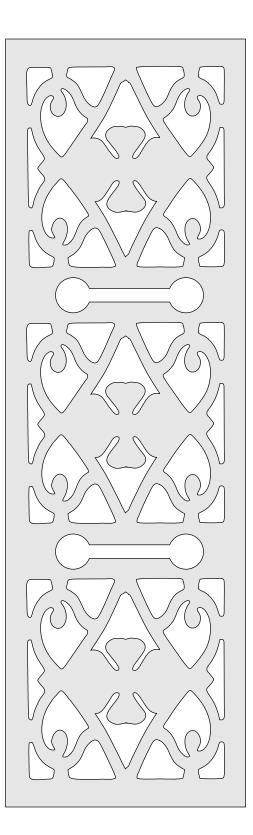

#### Long Candle Starter matches.

You want 10" or 11" matches.

Bottom

Sandpaper cut template