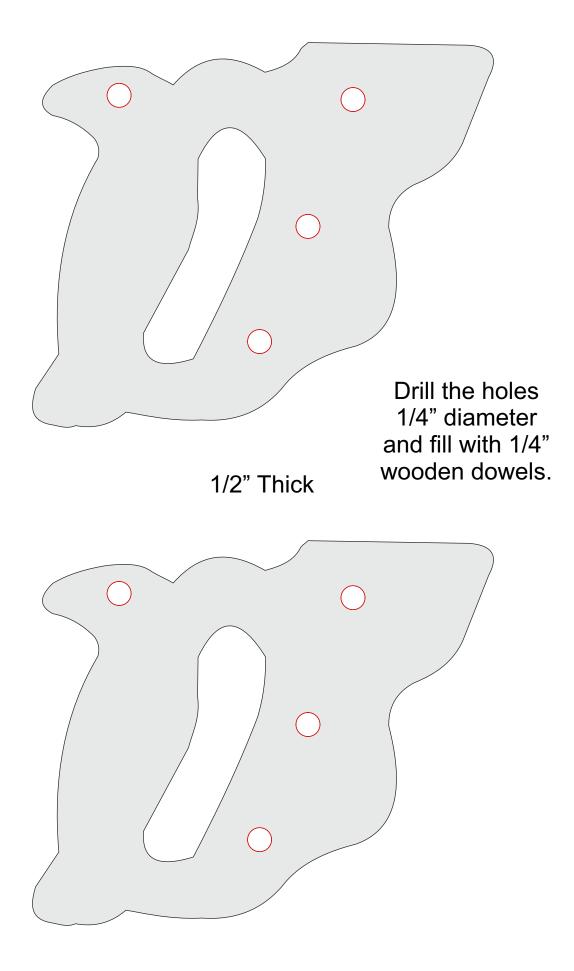

| Booklet |   |  |
|------------------|---------------------|----------------|---------|---|--|
| 🔿 Fit            |                     |                |         |   |  |
| Actual size      | ◀                   | •              |         |   |  |
| Shrink oversized | d pages             |                |         |   |  |
| Custom Scale:    | 100 %               |                |         |   |  |
| Choose paper s   | ource by PDF page s | ize Pages to P | int     |   |  |
|                  |                     | All            |         | - |  |
|                  |                     | Current        | page    |   |  |
|                  |                     |                |         |   |  |
|                  |                     | Pages          | 1 - 34  |   |  |