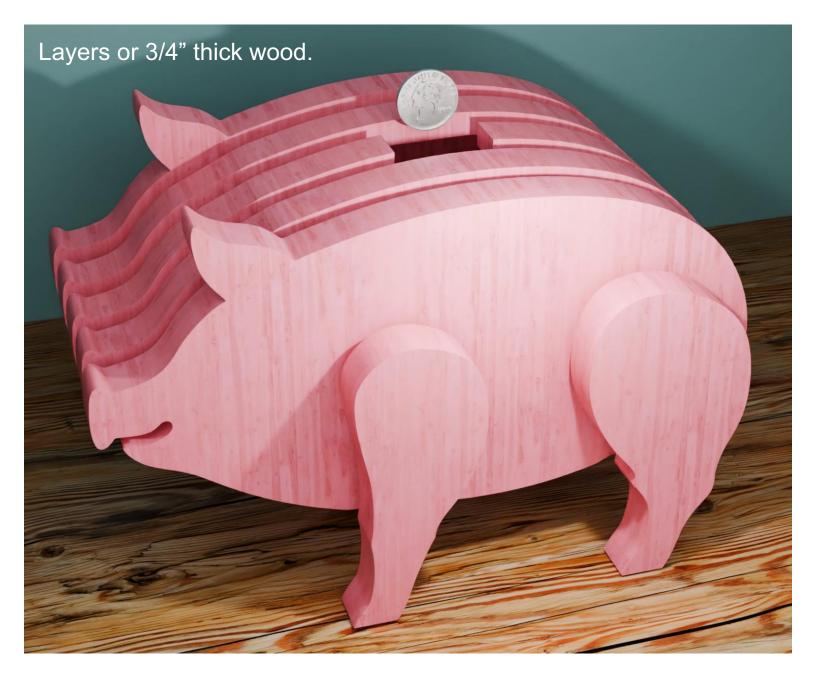

e       | Booklet |   |  |
|------------------|---------------------|----------------|---------|---|--|
| 🔿 Fit            |                     |                |         |   |  |
| Actual size      | ◀                   | •              |         |   |  |
| Shrink oversized | d pages             |                |         |   |  |
| Custom Scale:    | 100 %               |                |         |   |  |
| Choose paper s   | ource by PDF page s | ize Pages to P | int     |   |  |
|                  |                     | All            |         | - |  |
|                  |                     | Current        | page    |   |  |
|                  |                     |                |         |   |  |
|                  |                     | Pages          | 1 - 34  |   |  |