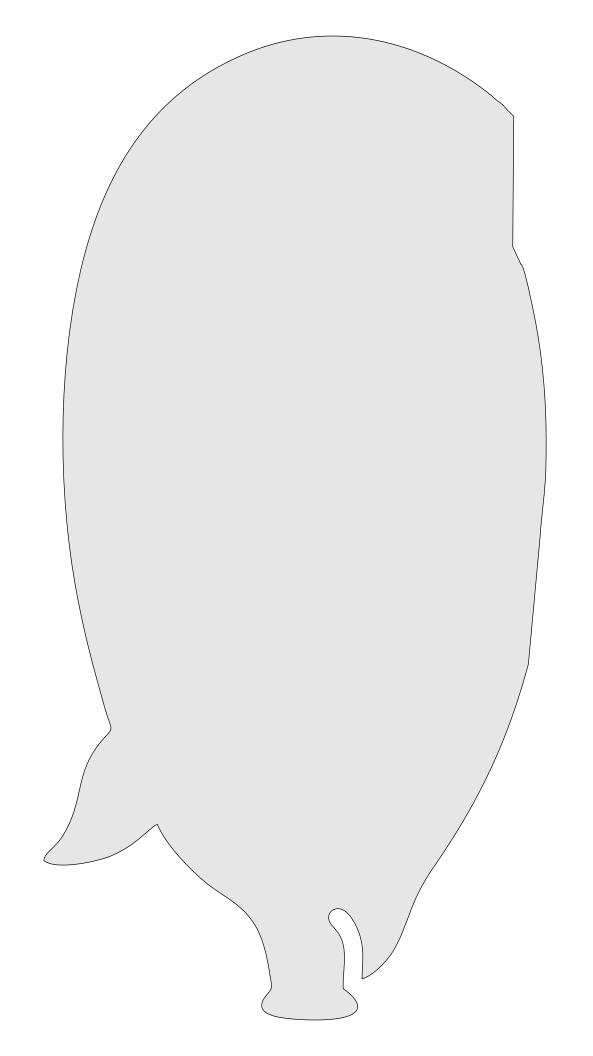

| Booklet |   |  |
|------------------|---------------------|----------------|---------|---|--|
| 🔿 Fit            |                     |                |         |   |  |
| Actual size      | ◀                   | •              |         |   |  |
| Shrink oversized | d pages             |                |         |   |  |
| Custom Scale:    | 100 %               |                |         |   |  |
| Choose paper s   | ource by PDF page s | ize Pages to P | int     |   |  |
|                  |                     | All            |         | - |  |
|                  |                     | Current        | page    |   |  |
|                  |                     |                |         |   |  |
|                  |                     | Pages          | 1 - 34  |   |  |