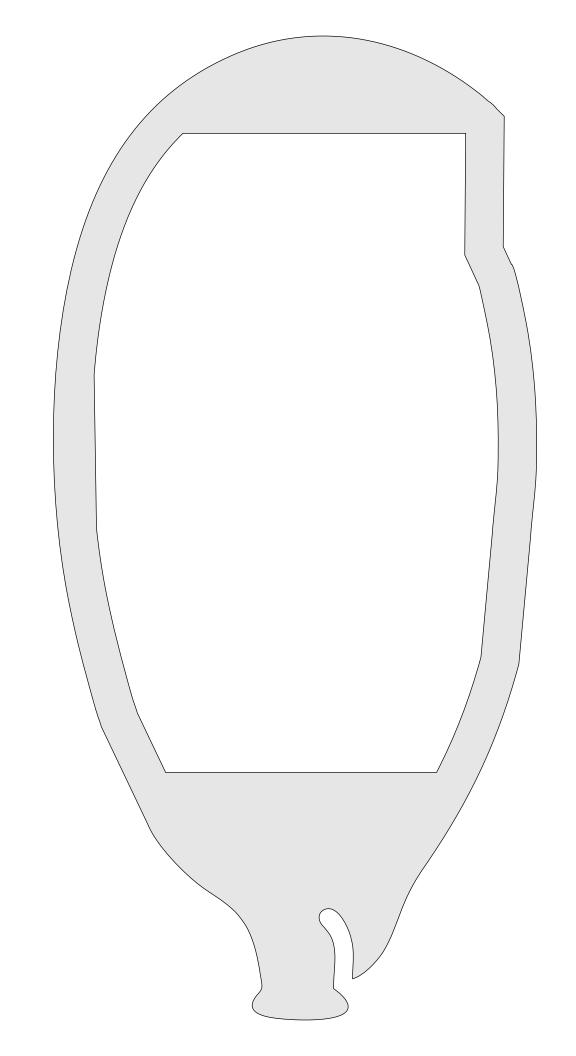

| Booklet |   |  |
|------------------|---------------------|----------------|---------|---|--|
| 🔿 Fit            |                     |                |         |   |  |
| Actual size      | ◀                   | •              |         |   |  |
| Shrink oversized | d pages             |                |         |   |  |
| Custom Scale:    | 100 %               |                |         |   |  |
| Choose paper s   | ource by PDF page s | ize Pages to P | int     |   |  |
|                  |                     | All            |         | - |  |
|                  |                     | Current        | page    |   |  |
|                  |                     |                |         |   |  |
|                  |                     | Pages          | 1 - 34  |   |  |