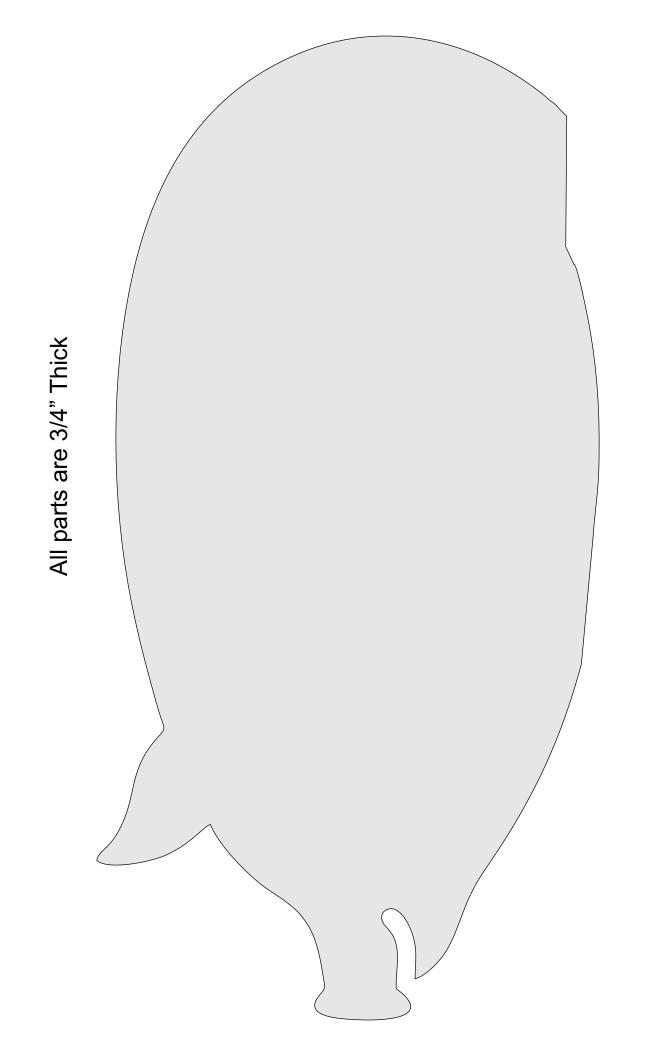

| Booklet |   |  |
|------------------|---------------------|----------------|---------|---|--|
| 🔿 Fit            |                     |                |         |   |  |
| Actual size      | ◀                   | •              |         |   |  |
| Shrink oversized | d pages             |                |         |   |  |
| Custom Scale:    | 100 %               |                |         |   |  |
| Choose paper s   | ource by PDF page s | ize Pages to P | int     |   |  |
|                  |                     | All            |         | - |  |
|                  |                     | Current        | page    |   |  |
|                  |                     |                |         |   |  |
|                  |                     | Pages          | 1 - 34  |   |  |