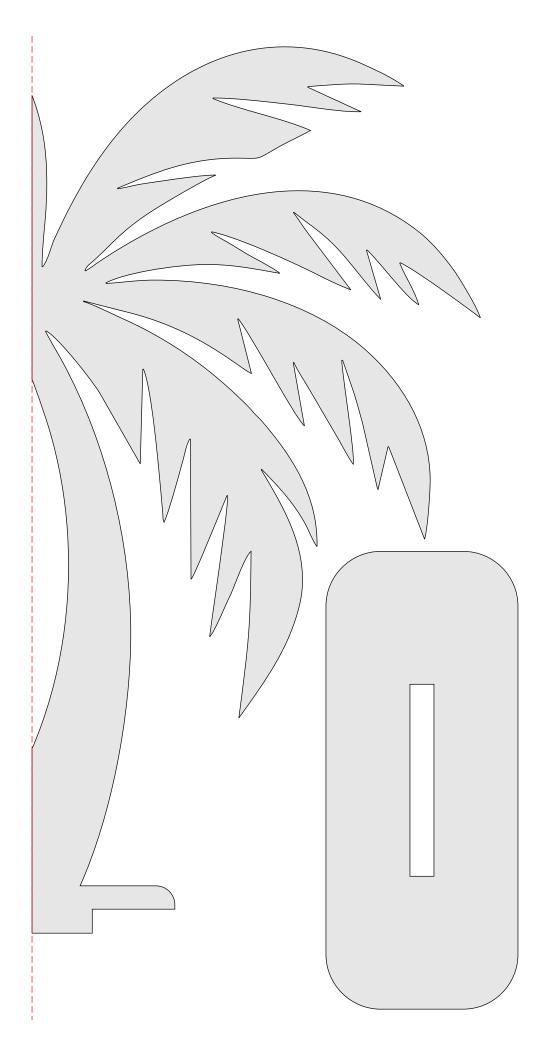

t |   |  |
|------------------|---------------------|----------------|---------|---|--|
| 🔿 Fit            |                     |                |         |   |  |
| Actual size      | ◀                   | •              |         |   |  |
| Shrink oversized | d pages             |                |         |   |  |
| Custom Scale:    | 100 %               |                |         |   |  |
| Choose paper s   | ource by PDF page s | ize Pages to P | int     |   |  |
|                  |                     | All            |         | - |  |
|                  |                     | Current        | page    |   |  |
|                  |                     |                |         |   |  |
|                  |                     | Pages          | 1 - 34  |   |  |