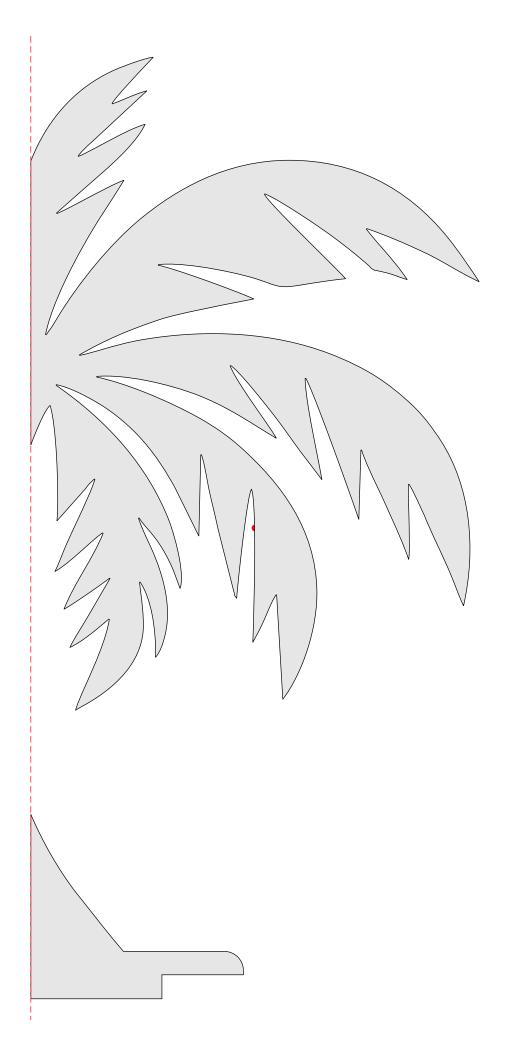

oklet |   |  |
|------------------|---------------------|----------------|---------|---|--|
| 🔿 Fit            |                     |                |         |   |  |
| Actual size      | ◀                   | •              |         |   |  |
| Shrink oversized | d pages             |                |         |   |  |
| Custom Scale:    | 100 %               |                |         |   |  |
| Choose paper s   | ource by PDF page s | ize Pages to P | int     |   |  |
|                  |                     | All            |         | - |  |
|                  |                     | Current        | page    |   |  |
|                  |                     |                |         |   |  |
|                  |                     | Pages          | 1 - 34  |   |  |