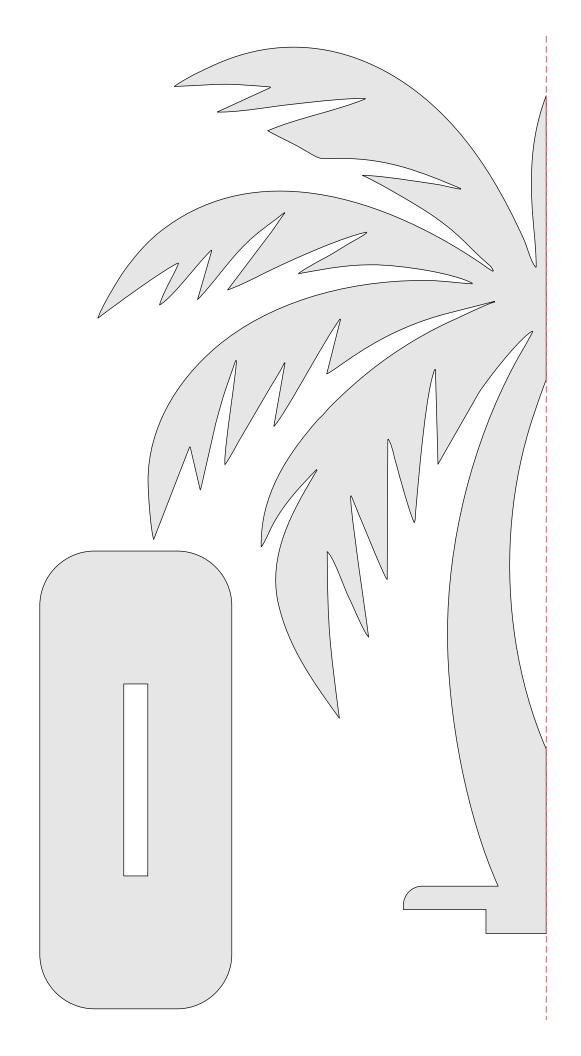

Booklet |   |  |
|------------------|---------------------|----------------|---------|---|--|
| 🔿 Fit            |                     |                |         |   |  |
| Actual size      | ◀                   | •              |         |   |  |
| Shrink oversized | d pages             |                |         |   |  |
| Custom Scale:    | 100 %               |                |         |   |  |
| Choose paper s   | ource by PDF page s | ize Pages to P | int     |   |  |
|                  |                     | All            |         | - |  |
|                  |                     | Current        | page    |   |  |
|                  |                     |                |         |   |  |
|                  |                     | Pages          | 1 - 34  |   |  |