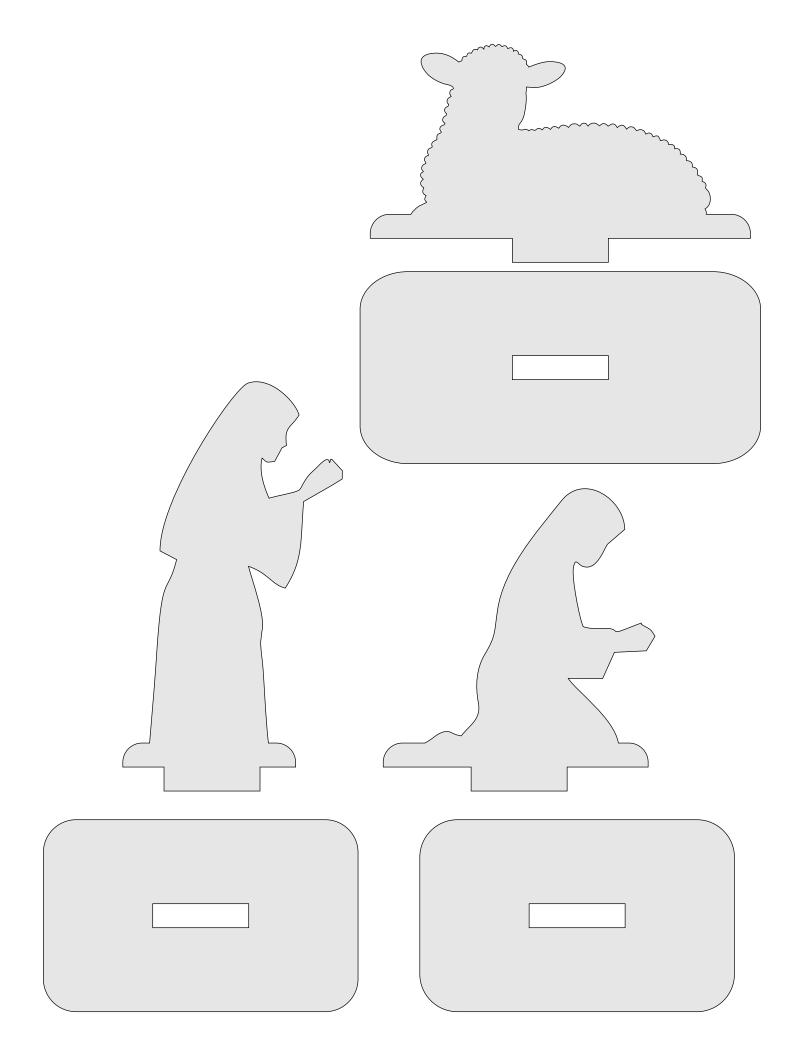

|  |
|------------------|---------------------|----------------|---------|---|--|
| 🔿 Fit            |                     |                |         |   |  |
| Actual size      | ◀                   | •              |         |   |  |
| Shrink oversized | d pages             |                |         |   |  |
| Custom Scale:    | 100 %               |                |         |   |  |
| Choose paper s   | ource by PDF page s | ize Pages to P | int     |   |  |
|                  |                     | All            |         | - |  |
|                  |                     | Current        | page    |   |  |
|                  |                     |                |         |   |  |
|                  |                     | Pages          | 1 - 34  |   |  |