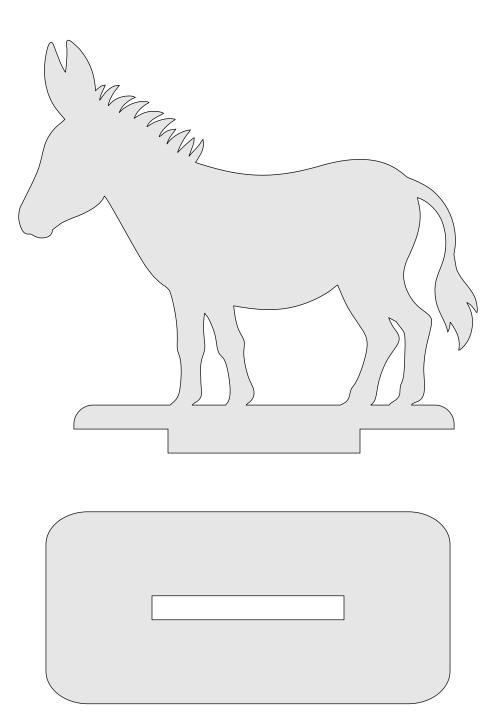

|  |
|------------------|---------------------|----------------|---------|---|--|
| 🔿 Fit            |                     |                |         |   |  |
| Actual size      | ◀                   | •              |         |   |  |
| Shrink oversized | d pages             |                |         |   |  |
| Custom Scale:    | 100 %               |                |         |   |  |
| Choose paper s   | ource by PDF page s | ize Pages to P | int     |   |  |
|                  |                     | All            |         | - |  |
|                  |                     | Current        | page    |   |  |
|                  |                     |                |         |   |  |
|                  |                     | Pages          | 1 - 34  |   |  |