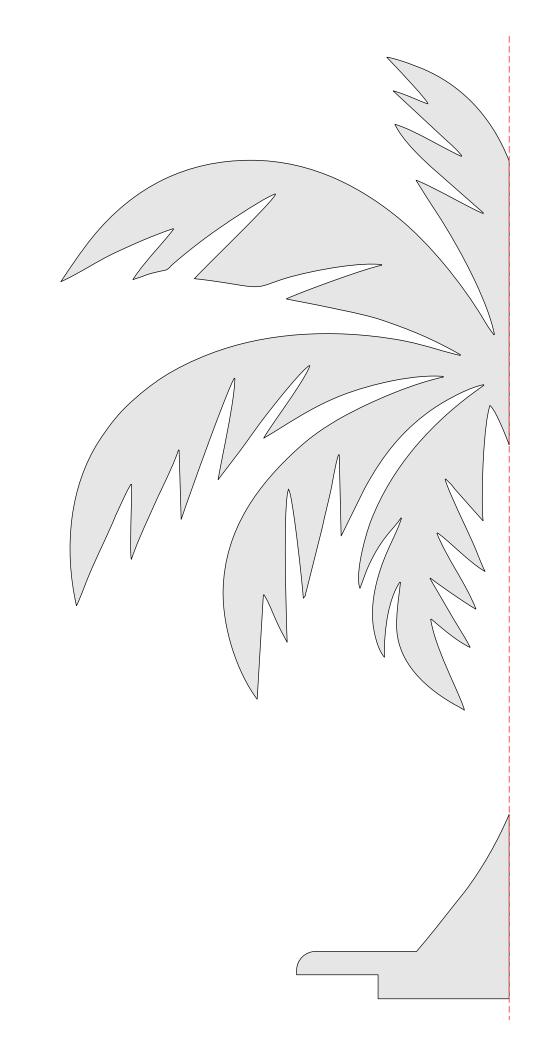

let |   |  |
|------------------|---------------------|----------------|---------|---|--|
| 🔿 Fit            |                     |                |         |   |  |
| Actual size      | ◀                   | •              |         |   |  |
| Shrink oversized | d pages             |                |         |   |  |
| Custom Scale:    | 100 %               |                |         |   |  |
| Choose paper s   | ource by PDF page s | ize Pages to P | int     |   |  |
|                  |                     | All            |         | - |  |
|                  |                     | Current        | page    |   |  |
|                  |                     |                |         |   |  |
|                  |                     | Pages          | 1 - 34  |   |  |