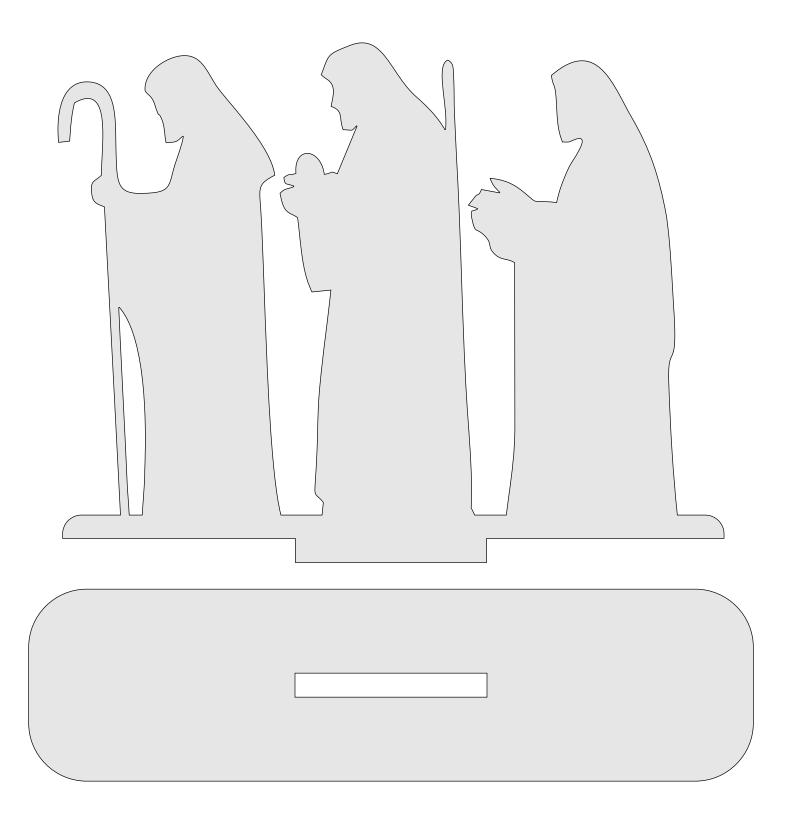

|   |  |
|------------------|---------------------|----------------|---------|---|--|
| 🔿 Fit            |                     |                |         |   |  |
| Actual size      | ◀                   | •              |         |   |  |
| Shrink oversized | d pages             |                |         |   |  |
| Custom Scale:    | 100 %               |                |         |   |  |
| Choose paper s   | ource by PDF page s | ize Pages to P | int     |   |  |
|                  |                     | All            |         | - |  |
|                  |                     | Current        | page    |   |  |
|                  |                     |                |         |   |  |
|                  |                     | Pages          | 1 - 34  |   |  |