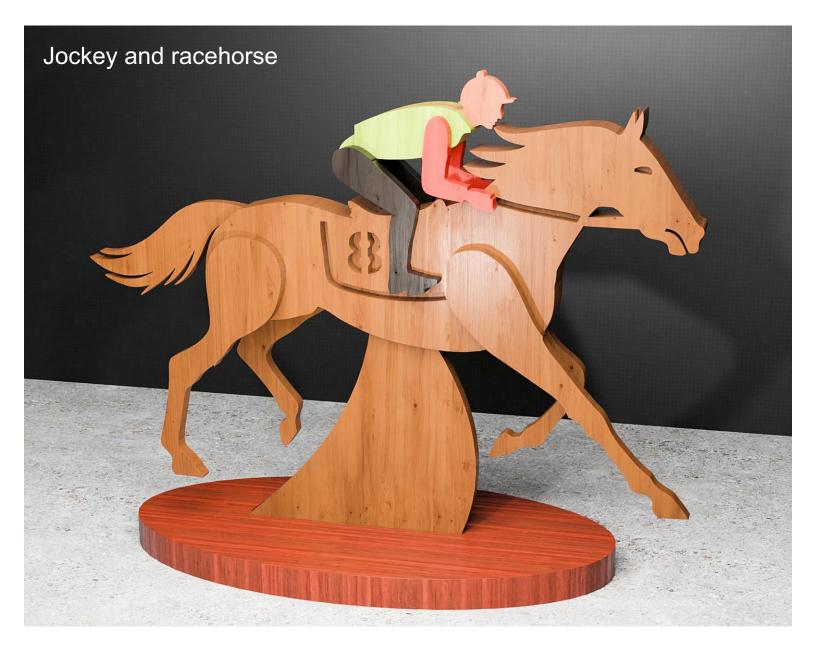

ple       | Booklet |   |  |
|------------------|---------------------|----------------|---------|---|--|
| 🔿 Fit            |                     |                |         |   |  |
| Actual size      | ◀                   | •              |         |   |  |
| Shrink oversized | d pages             |                |         |   |  |
| Custom Scale:    | 100 %               |                |         |   |  |
| Choose paper s   | ource by PDF page s | ize Pages to P | int     |   |  |
|                  |                     | All            |         | - |  |
|                  |                     | Current        | page    |   |  |
|                  |                     |                |         |   |  |
|                  |                     | Pages          | 1 - 34  |   |  |









1/4" Thick