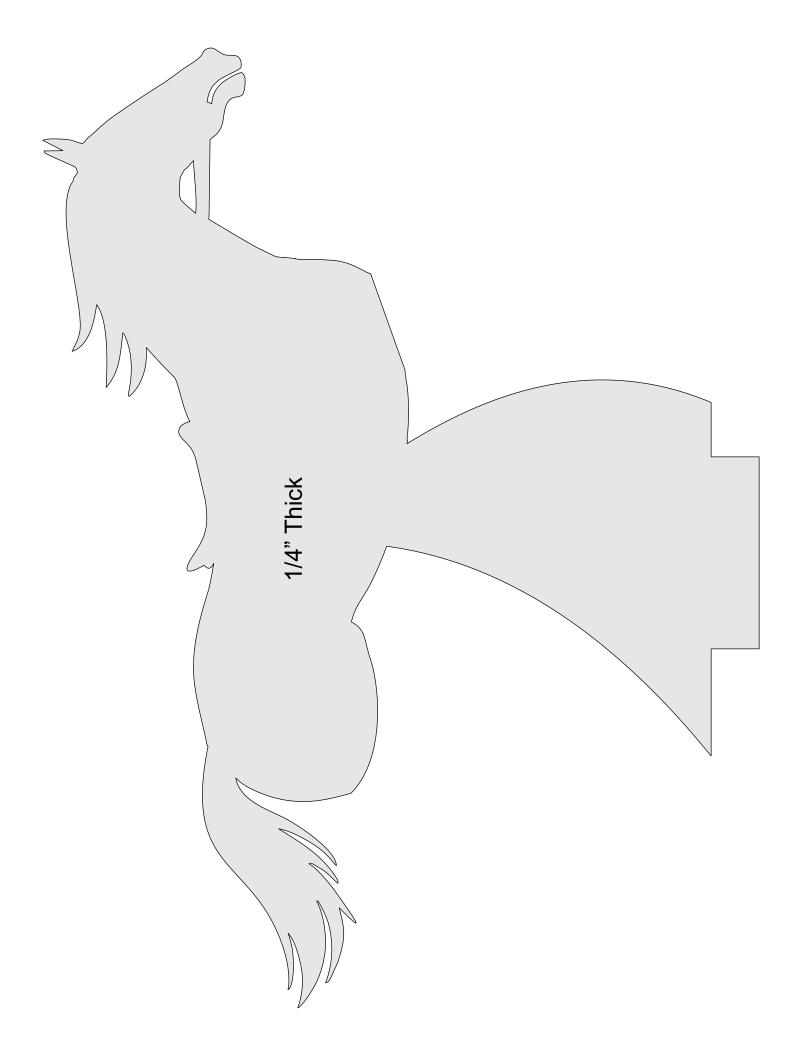

| Booklet |   |  |
|------------------|---------------------|----------------|---------|---|--|
| 🔿 Fit            |                     |                |         |   |  |
| Actual size      | ◀                   | •              |         |   |  |
| Shrink oversized | d pages             |                |         |   |  |
| Custom Scale:    | 100 %               |                |         |   |  |
| Choose paper s   | ource by PDF page s | ize Pages to P | int     |   |  |
|                  |                     | All            |         | - |  |
|                  |                     | Current        | page    |   |  |
|                  |                     |                |         |   |  |
|                  |                     | Pages          | 1 - 34  |   |  |









1/4" Thick