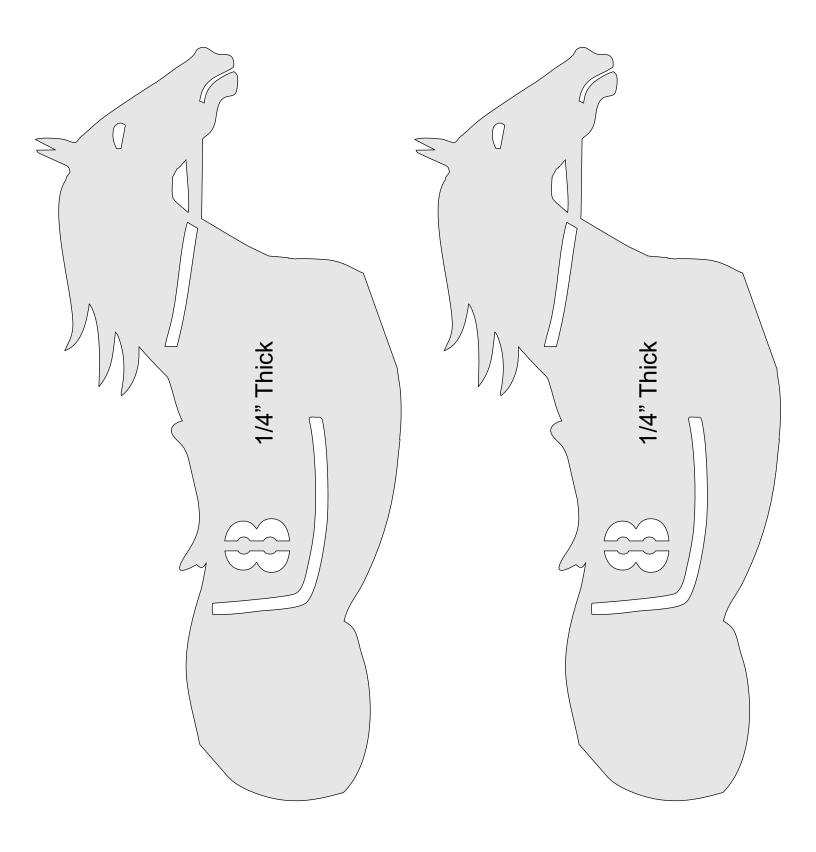

| Booklet |   |  |
|------------------|---------------------|----------------|---------|---|--|
| 🔿 Fit            |                     |                |         |   |  |
| Actual size      | ◀                   | •              |         |   |  |
| Shrink oversized | d pages             |                |         |   |  |
| Custom Scale:    | 100 %               |                |         |   |  |
| Choose paper s   | ource by PDF page s | ize Pages to P | int     |   |  |
|                  |                     | All            |         | - |  |
|                  |                     | Current        | page    |   |  |
|                  |                     |                |         |   |  |
|                  |                     | Pages          | 1 - 34  |   |  |









1/4" Thick