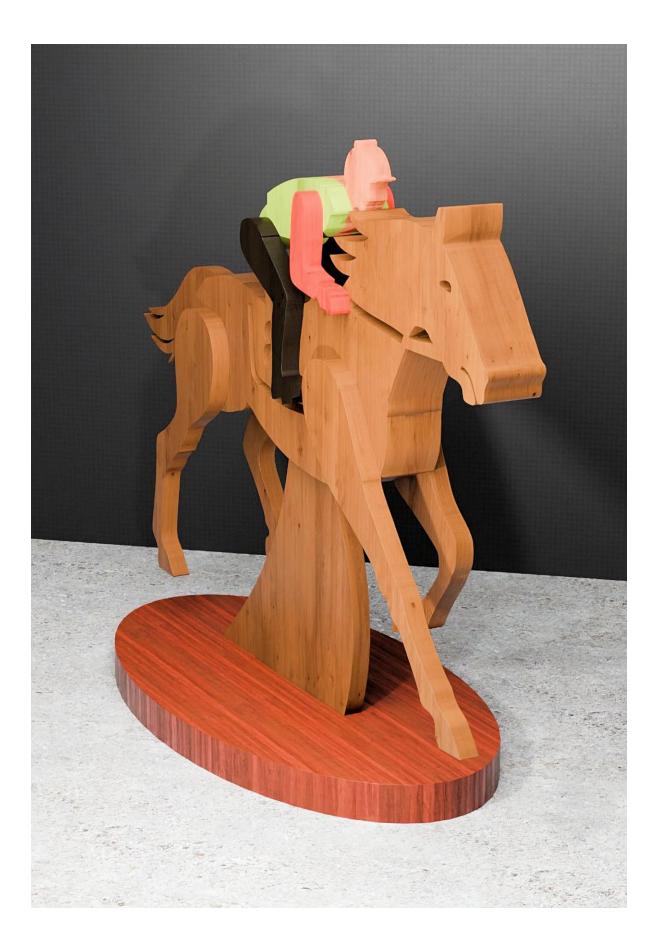

e       | Booklet |   |  |
|------------------|---------------------|----------------|---------|---|--|
| 🔿 Fit            |                     |                |         |   |  |
| Actual size      | ◀                   | •              |         |   |  |
| Shrink oversized | d pages             |                |         |   |  |
| Custom Scale:    | 100 %               |                |         |   |  |
| Choose paper s   | ource by PDF page s | ize Pages to P | int     |   |  |
|                  |                     | All            |         | - |  |
|                  |                     | Current        | page    |   |  |
|                  |                     |                |         |   |  |
|                  |                     | Pages          | 1 - 34  |   |  |









1/4" Thick