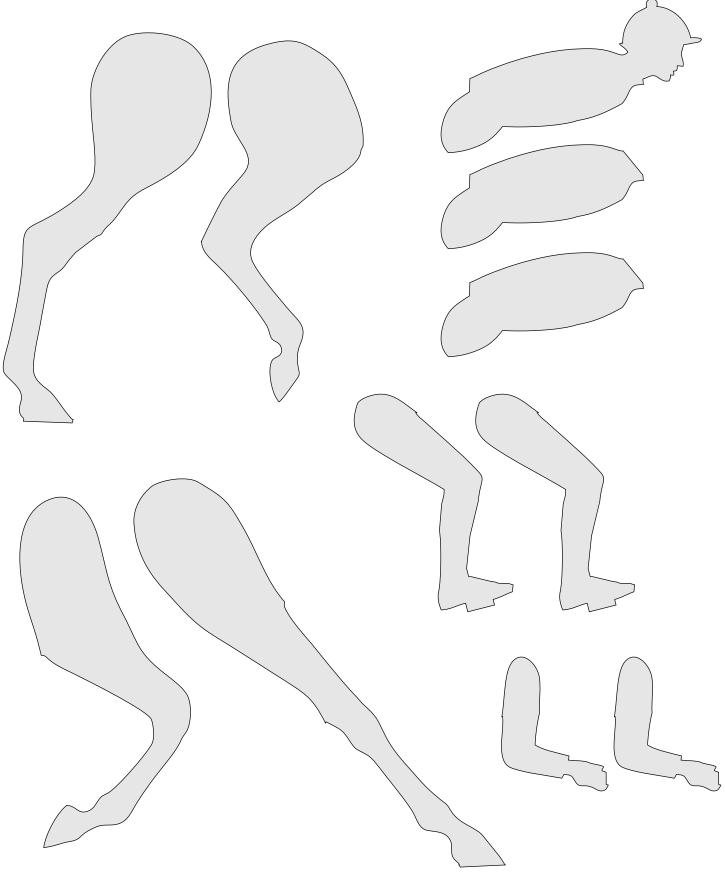

|   |  |
|------------------|---------------------|----------------|---------|---|--|
| 🔿 Fit            |                     |                |         |   |  |
| Actual size      | ◀                   | •              |         |   |  |
| Shrink oversized | d pages             |                |         |   |  |
| Custom Scale:    | 100 %               |                |         |   |  |
| Choose paper s   | ource by PDF page s | ize Pages to P | int     |   |  |
|                  |                     | All            |         | - |  |
|                  |                     | Current        | page    |   |  |
|                  |                     |                |         |   |  |
|                  |                     | Pages          | 1 - 34  |   |  |









1/4" Thick