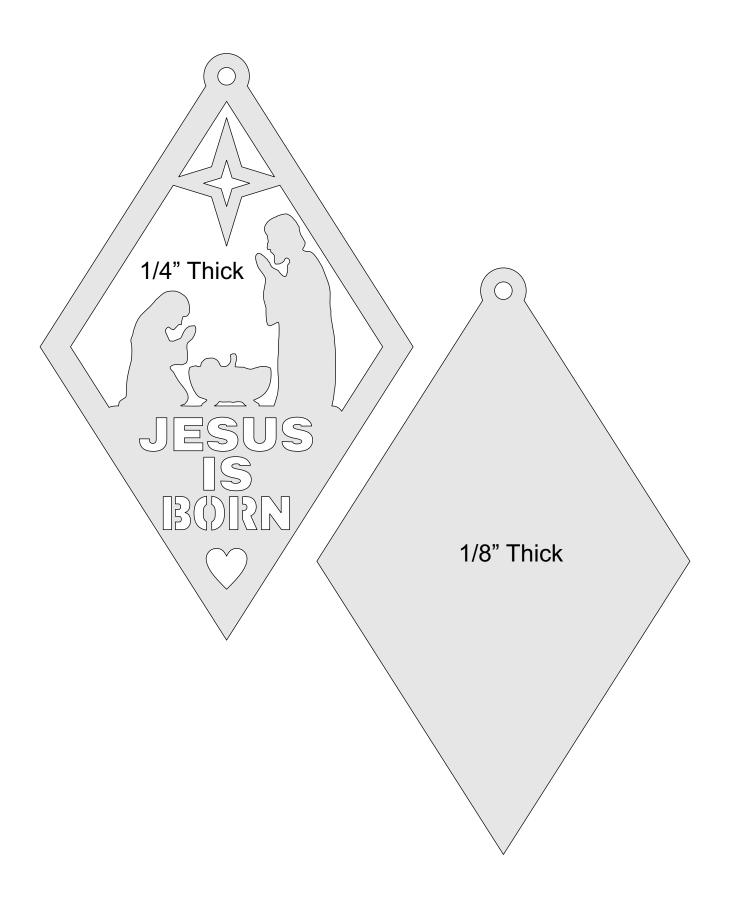

e       | Booklet |   |  |
|------------------|---------------------|----------------|---------|---|--|
| 🔿 Fit            |                     |                |         |   |  |
| Actual size      | ◀                   | •              |         |   |  |
| Shrink oversized | d pages             |                |         |   |  |
| Custom Scale:    | 100 %               |                |         |   |  |
| Choose paper s   | ource by PDF page s | ize Pages to P | int     |   |  |
|                  |                     | All            |         | - |  |
|                  |                     | Current        | page    |   |  |
|                  |                     |                |         |   |  |
|                  |                     | Pages          | 1 - 34  |   |  |