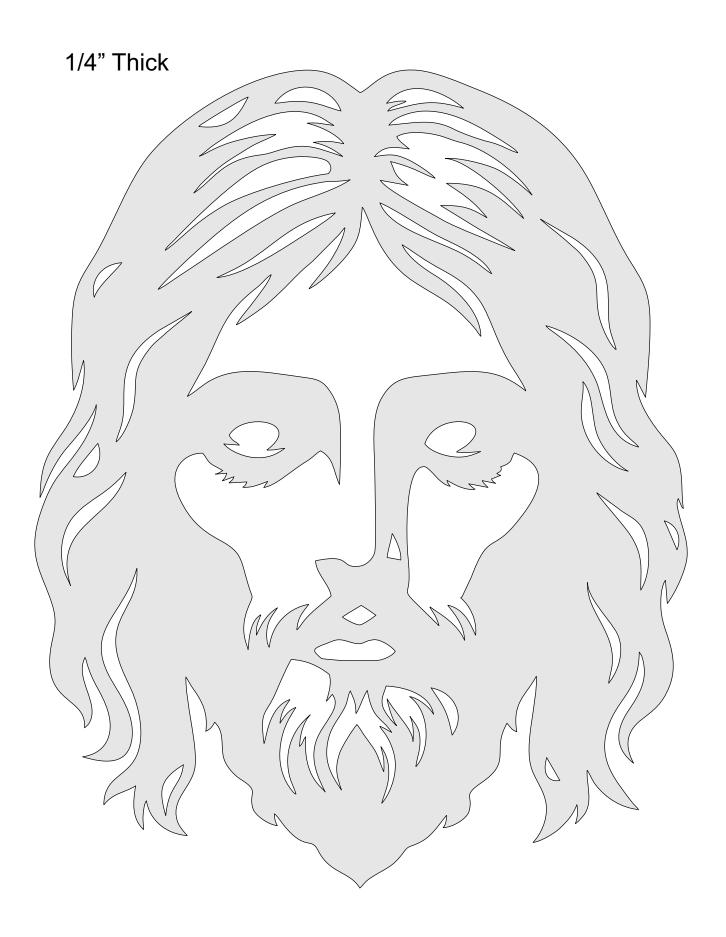

| Booklet |   |  |
|------------------|---------------------|----------------|---------|---|--|
| 🔿 Fit            |                     |                |         |   |  |
| Actual size      | ◀                   | •              |         |   |  |
| Shrink oversized | d pages             |                |         |   |  |
| Custom Scale:    | 100 %               |                |         |   |  |
| Choose paper s   | ource by PDF page s | ize Pages to P | int     |   |  |
|                  |                     | All            |         | - |  |
|                  |                     | Current        | page    |   |  |
|                  |                     |                |         |   |  |
|                  |                     | Pages          | 1 - 34  |   |  |









1/4" Thick