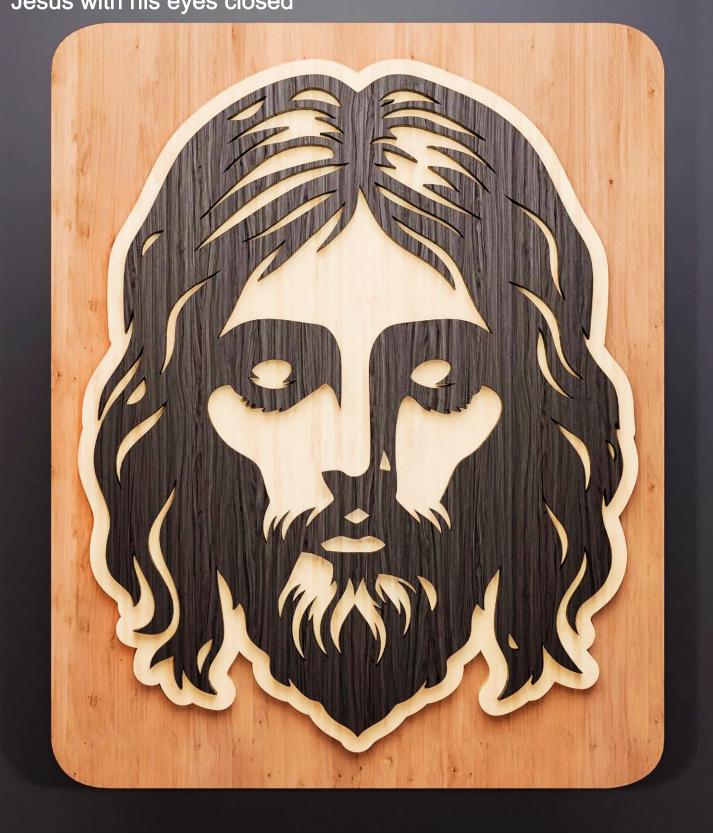

e       | Booklet |   |  |
|------------------|---------------------|----------------|---------|---|--|
| 🔿 Fit            |                     |                |         |   |  |
| Actual size      | ◀                   | •              |         |   |  |
| Shrink oversized | d pages             |                |         |   |  |
| Custom Scale:    | 100 %               |                |         |   |  |
| Choose paper s   | ource by PDF page s | ize Pages to P | int     |   |  |
|                  |                     | All            |         | - |  |
|                  |                     | Current        | page    |   |  |
|                  |                     |                |         |   |  |
|                  |                     | Pages          | 1 - 34  |   |  |









1/4" Thick