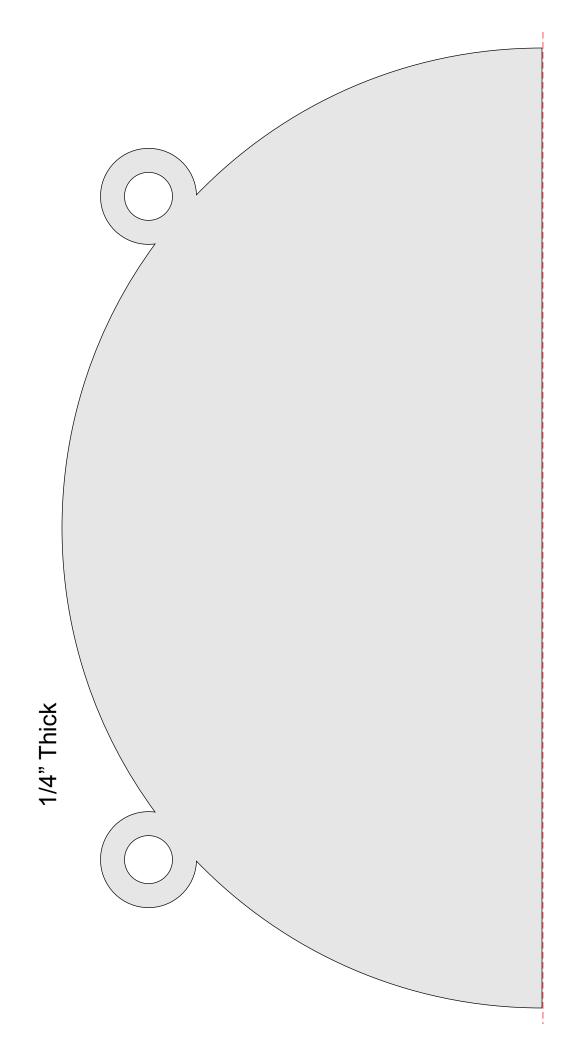

| Booklet |   |  |
|------------------|---------------------|----------------|---------|---|--|
| 🔿 Fit            |                     |                |         |   |  |
| Actual size      | ◀                   | •              |         |   |  |
| Shrink oversized | d pages             |                |         |   |  |
| Custom Scale:    | 100 %               |                |         |   |  |
| Choose paper s   | ource by PDF page s | ize Pages to P | int     |   |  |
|                  |                     | All            |         | - |  |
|                  |                     | Current        | page    |   |  |
|                  |                     |                |         |   |  |
|                  |                     | Pages          | 1 - 34  |   |  |





























#### 1/4" Thick















#### 1/4" Thick