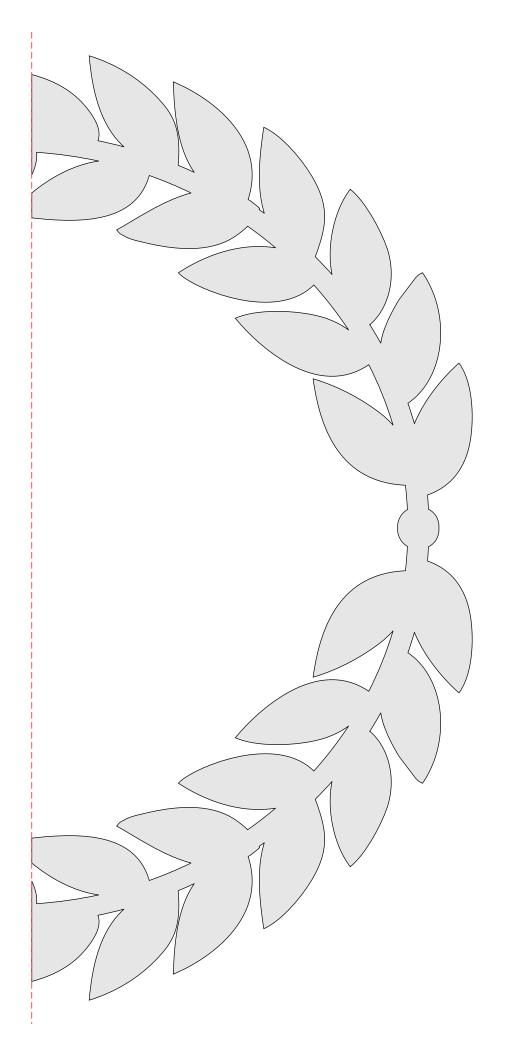

| Booklet |   |  |
|------------------|---------------------|----------------|---------|---|--|
| 🔿 Fit            |                     |                |         |   |  |
| Actual size      | ◀                   | •              |         |   |  |
| Shrink oversized | d pages             |                |         |   |  |
| Custom Scale:    | 100 %               |                |         |   |  |
| Choose paper s   | ource by PDF page s | ize Pages to P | int     |   |  |
|                  |                     | All            |         | - |  |
|                  |                     | Current        | page    |   |  |
|                  |                     |                |         |   |  |
|                  |                     | Pages          | 1 - 34  |   |  |





























#### 1/4" Thick















#### 1/4" Thick