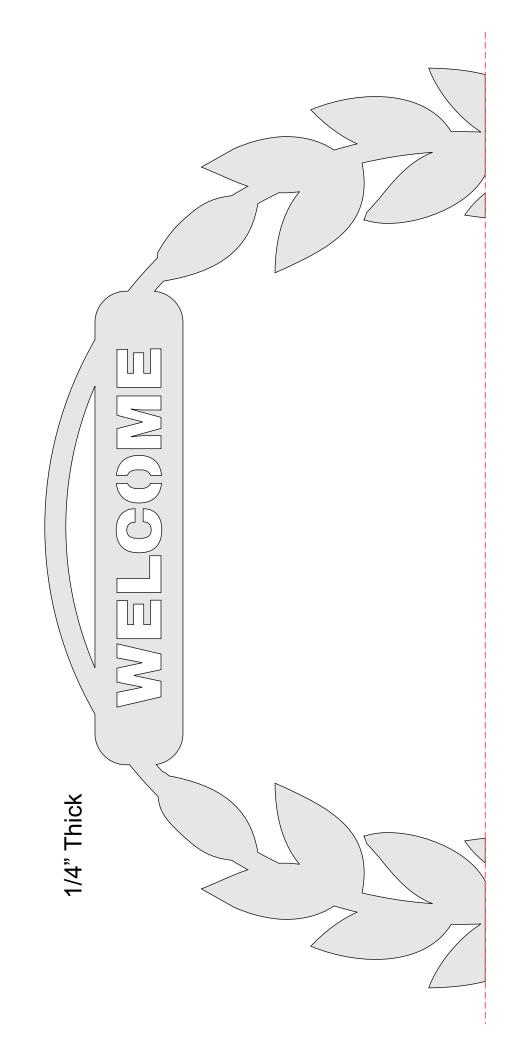

e       | Booklet |   |  |
|------------------|---------------------|----------------|---------|---|--|
| 🔿 Fit            |                     |                |         |   |  |
| Actual size      | ◀                   | •              |         |   |  |
| Shrink oversized | d pages             |                |         |   |  |
| Custom Scale:    | 100 %               |                |         |   |  |
| Choose paper s   | ource by PDF page s | ize Pages to P | int     |   |  |
|                  |                     | All            |         | - |  |
|                  |                     | Current        | page    |   |  |
|                  |                     |                |         |   |  |
|                  |                     | Pages          | 1 - 34  |   |  |





























#### 1/4" Thick















#### 1/4" Thick