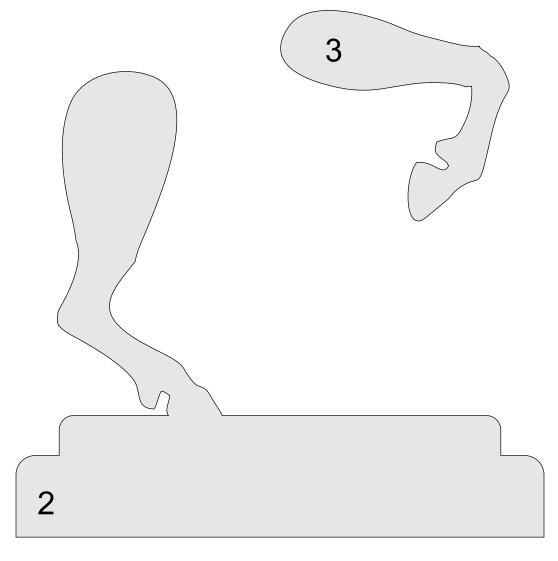

| Booklet |   |  |
|------------------|---------------------|----------------|---------|---|--|
| 🔿 Fit            |                     |                |         |   |  |
| Actual size      | ◀                   | •              |         |   |  |
| Shrink oversized | d pages             |                |         |   |  |
| Custom Scale:    | 100 %               |                |         |   |  |
| Choose paper s   | ource by PDF page s | ize Pages to P | int     |   |  |
|                  |                     | All            |         | - |  |
|                  |                     | Current        | page    |   |  |
|                  |                     |                |         |   |  |
|                  |                     | Pages          | 1 - 34  |   |  |







1/4" Thick