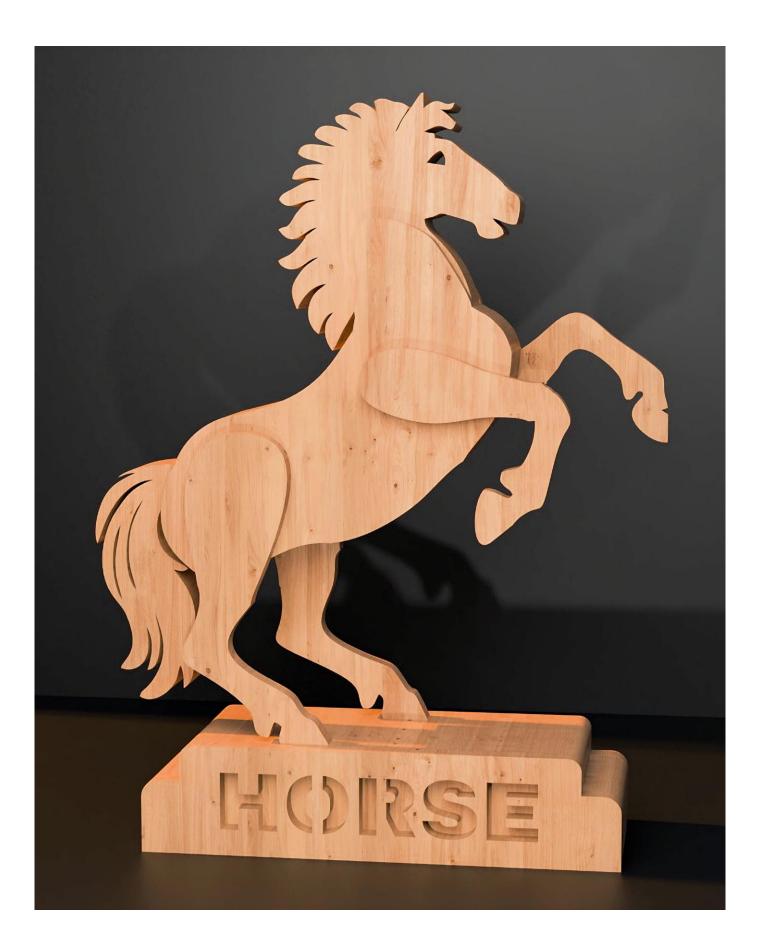

ple       | Booklet |   |  |
|------------------|---------------------|----------------|---------|---|--|
| 🔿 Fit            |                     |                |         |   |  |
| Actual size      | ◀                   | •              |         |   |  |
| Shrink oversized | d pages             |                |         |   |  |
| Custom Scale:    | 100 %               |                |         |   |  |
| Choose paper s   | ource by PDF page s | ize Pages to P | int     |   |  |
|                  |                     | All            |         | - |  |
|                  |                     | Current        | page    |   |  |
|                  |                     |                |         |   |  |
|                  |                     | Pages          | 1 - 34  |   |  |







1/4" Thick