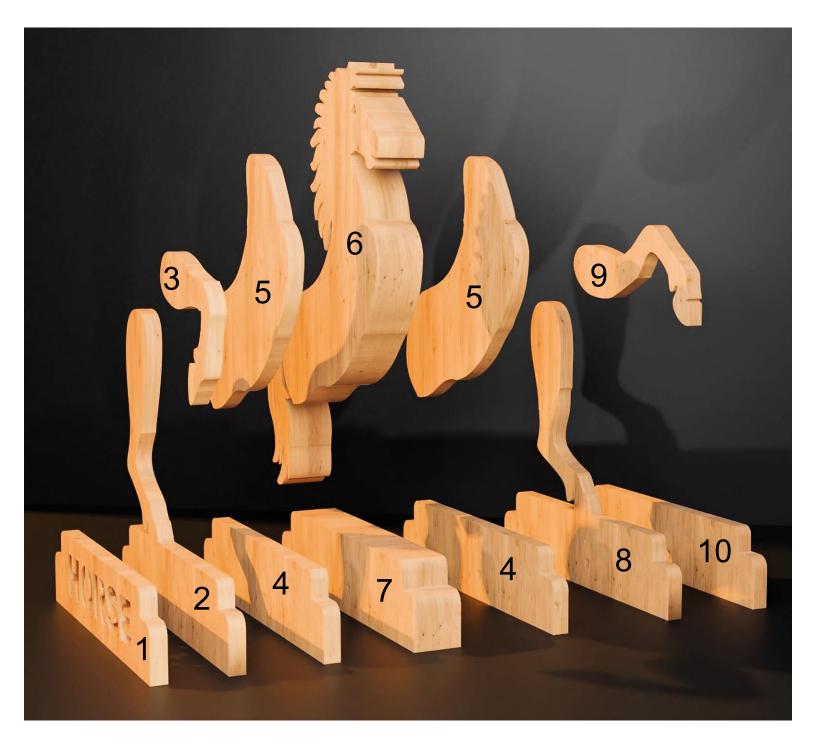

e       | Booklet |   |  |
|------------------|---------------------|----------------|---------|---|--|
| 🔿 Fit            |                     |                |         |   |  |
| Actual size      | ◀                   | •              |         |   |  |
| Shrink oversized | d pages             |                |         |   |  |
| Custom Scale:    | 100 %               |                |         |   |  |
| Choose paper s   | ource by PDF page s | ize Pages to P | int     |   |  |
|                  |                     | All            |         | - |  |
|                  |                     | Current        | page    |   |  |
|                  |                     |                |         |   |  |
|                  |                     | Pages          | 1 - 34  |   |  |







1/4" Thick