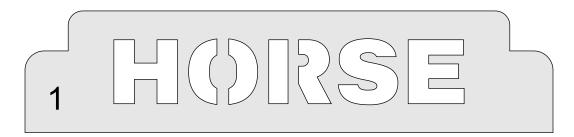

t |   |  |
|------------------|---------------------|----------------|---------|---|--|
| 🔿 Fit            |                     |                |         |   |  |
| Actual size      | ◀                   | •              |         |   |  |
| Shrink oversized | d pages             |                |         |   |  |
| Custom Scale:    | 100 %               |                |         |   |  |
| Choose paper s   | ource by PDF page s | ize Pages to P | int     |   |  |
|                  |                     | All            |         | - |  |
|                  |                     | Current        | page    |   |  |
|                  |                     |                |         |   |  |
|                  |                     | Pages          | 1 - 34  |   |  |







1/4" Thick