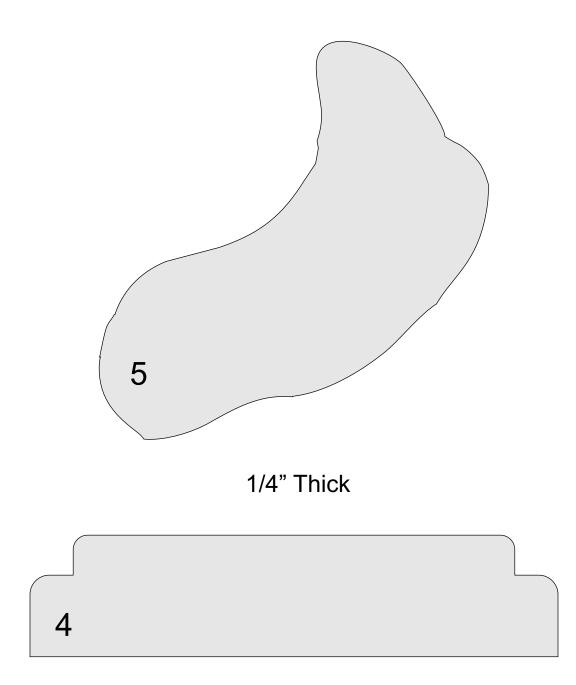

|   |  |
|------------------|---------------------|----------------|---------|---|--|
| 🔿 Fit            |                     |                |         |   |  |
| Actual size      | ◀                   | •              |         |   |  |
| Shrink oversized | d pages             |                |         |   |  |
| Custom Scale:    | 100 %               |                |         |   |  |
| Choose paper s   | ource by PDF page s | ize Pages to P | int     |   |  |
|                  |                     | All            |         | - |  |
|                  |                     | Current        | page    |   |  |
|                  |                     |                |         |   |  |
|                  |                     | Pages          | 1 - 34  |   |  |







1/4" Thick