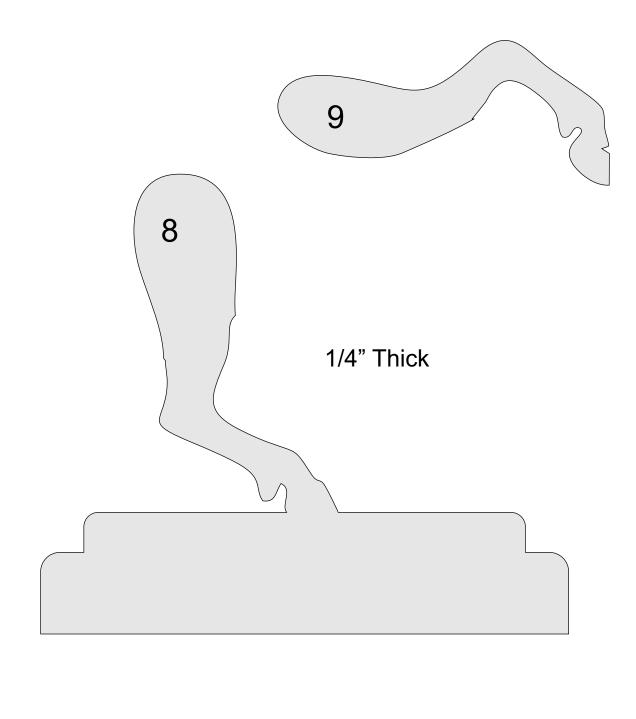

|
|------------------|---------------------|----------------|---------|---|--|
| 🔿 Fit            |                     |                |         |   |  |
| Actual size      | ◀                   | •              |         |   |  |
| Shrink oversized | d pages             |                |         |   |  |
| Custom Scale:    | 100 %               |                |         |   |  |
| Choose paper s   | ource by PDF page s | ize Pages to P | int     |   |  |
|                  |                     | All            |         | - |  |
|                  |                     | Current        | page    |   |  |
|                  |                     |                |         |   |  |
|                  |                     | Pages          | 1 - 34  |   |  |







1/4" Thick