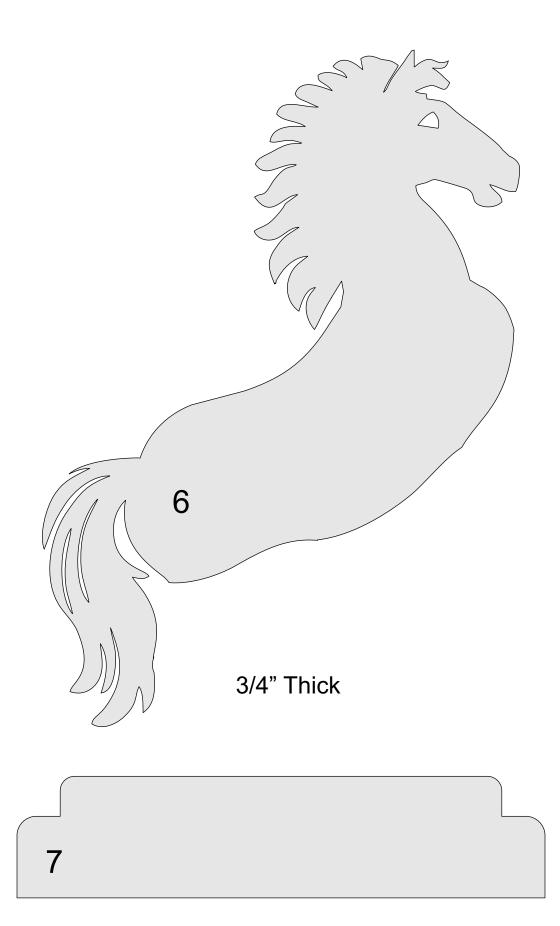

|  |
|------------------|---------------------|----------------|---------|---|--|
| 🔿 Fit            |                     |                |         |   |  |
| Actual size      | ◀                   | •              |         |   |  |
| Shrink oversized | d pages             |                |         |   |  |
| Custom Scale:    | 100 %               |                |         |   |  |
| Choose paper s   | ource by PDF page s | ize Pages to P | int     |   |  |
|                  |                     | All            |         | - |  |
|                  |                     | Current        | page    |   |  |
|                  |                     |                |         |   |  |
|                  |                     | Pages          | 1 - 34  |   |  |







1/4" Thick