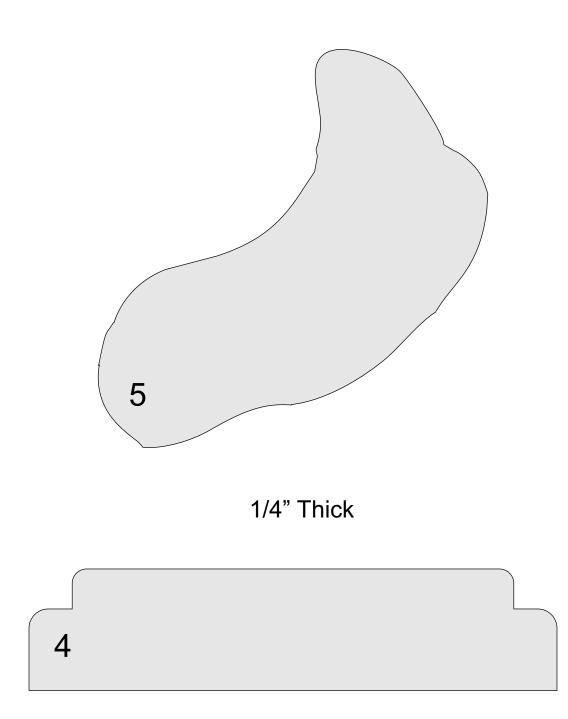

|  |
|------------------|---------------------|----------------|---------|---|--|
| 🔿 Fit            |                     |                |         |   |  |
| Actual size      | ◀                   | •              |         |   |  |
| Shrink oversized | d pages             |                |         |   |  |
| Custom Scale:    | 100 %               |                |         |   |  |
| Choose paper s   | ource by PDF page s | ize Pages to P | int     |   |  |
|                  |                     | All            |         | - |  |
|                  |                     | Current        | page    |   |  |
|                  |                     |                |         |   |  |
|                  |                     | Pages          | 1 - 34  |   |  |







1/4" Thick