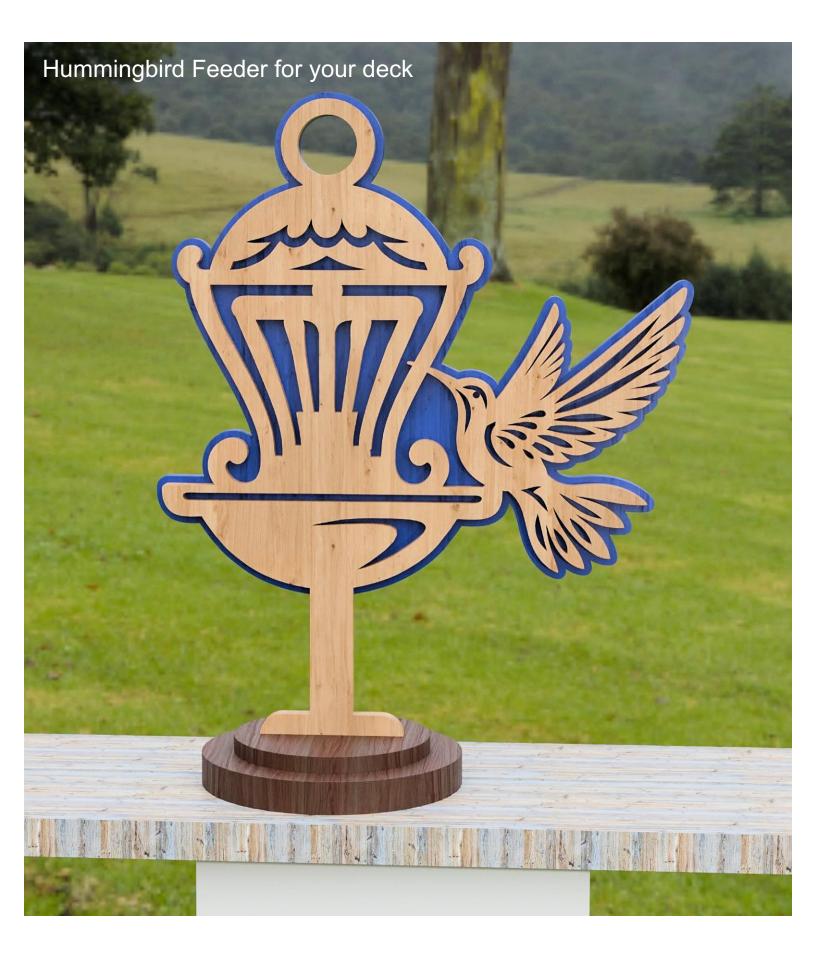

ple       | Booklet |   |  |
|------------------|---------------------|----------------|---------|---|--|
| 🔿 Fit            |                     |                |         |   |  |
| Actual size      | ◀                   | •              |         |   |  |
| Shrink oversized | d pages             |                |         |   |  |
| Custom Scale:    | 100 %               |                |         |   |  |
| Choose paper s   | ource by PDF page s | ize Pages to P | int     |   |  |
|                  |                     | All            |         | - |  |
|                  |                     | Current        | page    |   |  |
|                  |                     |                |         |   |  |
|                  |                     | Pages          | 1 - 34  |   |  |