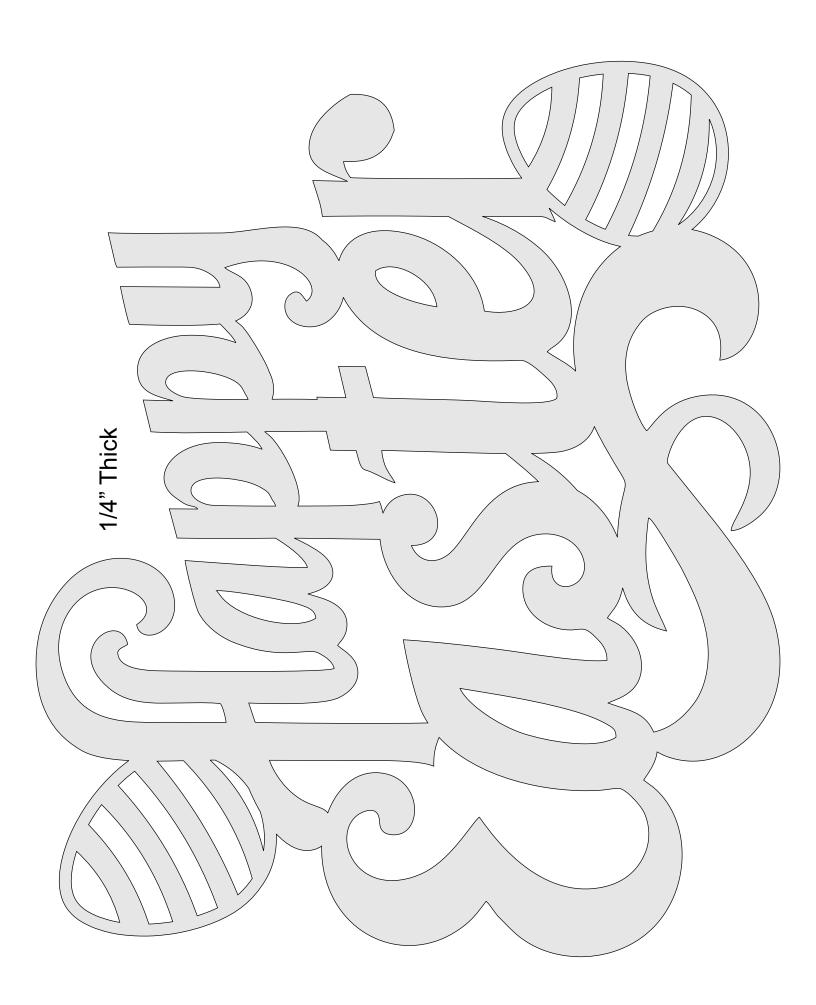

e       | Booklet |   |  |
|------------------|---------------------|----------------|---------|---|--|
| 🔿 Fit            |                     |                |         |   |  |
| Actual size      | ◀                   | •              |         |   |  |
| Shrink oversized | d pages             |                |         |   |  |
| Custom Scale:    | 100 %               |                |         |   |  |
| Choose paper s   | ource by PDF page s | ize Pages to P | int     |   |  |
|                  |                     | All            |         | - |  |
|                  |                     | Current        | page    |   |  |
|                  |                     |                |         |   |  |
|                  |                     | Pages          | 1 - 34  |   |  |