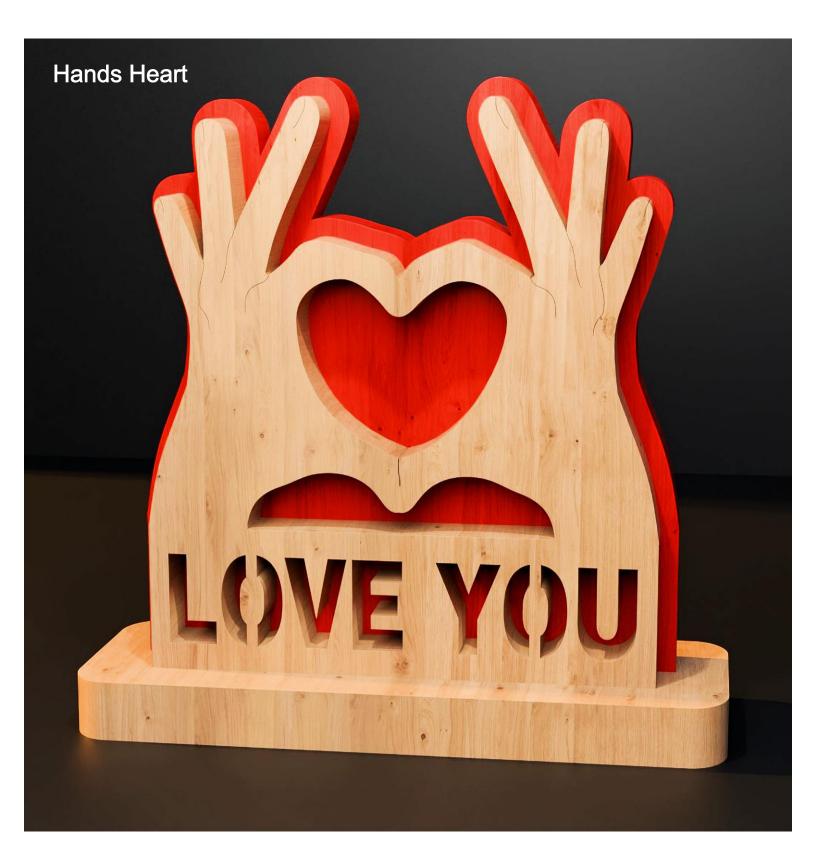

ple       | Booklet |   |  |
|------------------|---------------------|----------------|---------|---|--|
| 🔿 Fit            |                     |                |         |   |  |
| Actual size      | ◀                   | •              |         |   |  |
| Shrink oversized | d pages             |                |         |   |  |
| Custom Scale:    | 100 %               |                |         |   |  |
| Choose paper s   | ource by PDF page s | ize Pages to P | int     |   |  |
|                  |                     | All            |         | - |  |
|                  |                     | Current        | page    |   |  |
|                  |                     |                |         |   |  |
|                  |                     | Pages          | 1 - 34  |   |  |