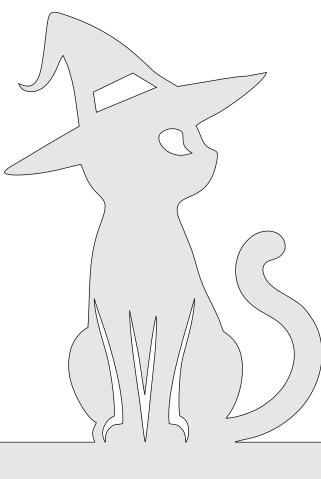

| Booklet |   |  |
|------------------|---------------------|----------------|---------|---|--|
| 🔿 Fit            |                     |                |         |   |  |
| Actual size      | ◀                   | •              |         |   |  |
| Shrink oversized | d pages             |                |         |   |  |
| Custom Scale:    | 100 %               |                |         |   |  |
| Choose paper s   | ource by PDF page s | ize Pages to P | int     |   |  |
|                  |                     | All            |         | - |  |
|                  |                     | Current        | page    |   |  |
|                  |                     |                |         |   |  |
|                  |                     | Pages          | 1 - 34  |   |  |









1/4" Thick