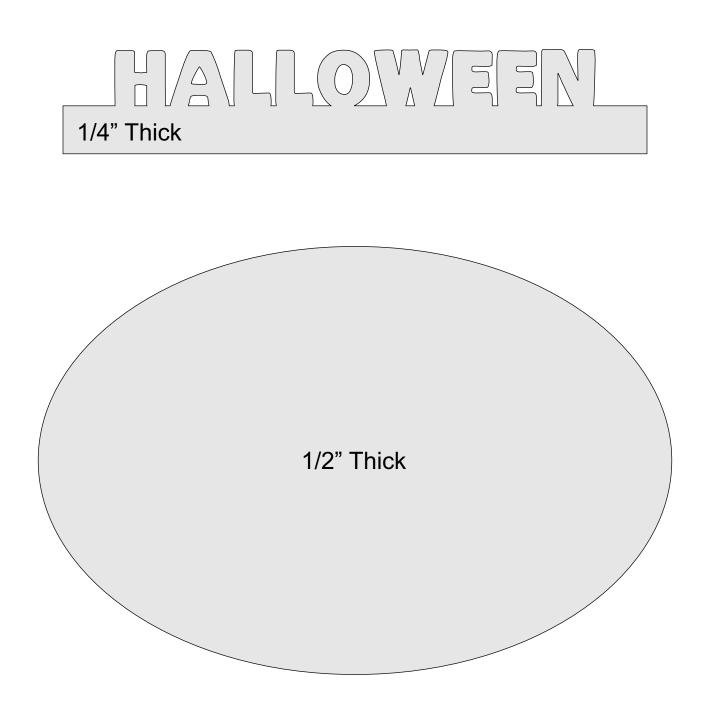

|   |  |
|------------------|---------------------|----------------|---------|---|--|
| 🔿 Fit            |                     |                |         |   |  |
| Actual size      | ◀                   | •              |         |   |  |
| Shrink oversized | d pages             |                |         |   |  |
| Custom Scale:    | 100 %               |                |         |   |  |
| Choose paper s   | ource by PDF page s | ize Pages to P | int     |   |  |
|                  |                     | All            |         | - |  |
|                  |                     | Current        | page    |   |  |
|                  |                     |                |         |   |  |
|                  |                     | Pages          | 1 - 34  |   |  |









1/4" Thick