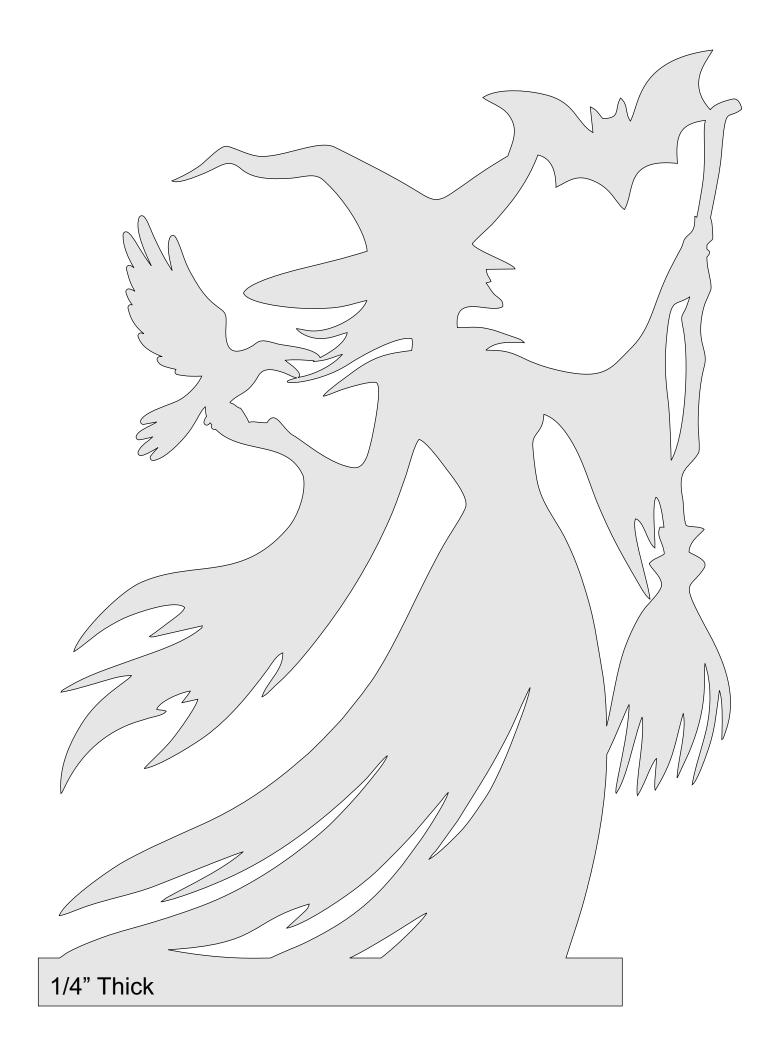

e       | Booklet |   |  |
|------------------|---------------------|----------------|---------|---|--|
| 🔿 Fit            |                     |                |         |   |  |
| Actual size      | ◀                   | •              |         |   |  |
| Shrink oversized | d pages             |                |         |   |  |
| Custom Scale:    | 100 %               |                |         |   |  |
| Choose paper s   | ource by PDF page s | ize Pages to P | int     |   |  |
|                  |                     | All            |         | - |  |
|                  |                     | Current        | page    |   |  |
|                  |                     |                |         |   |  |
|                  |                     | Pages          | 1 - 34  |   |  |









1/4" Thick