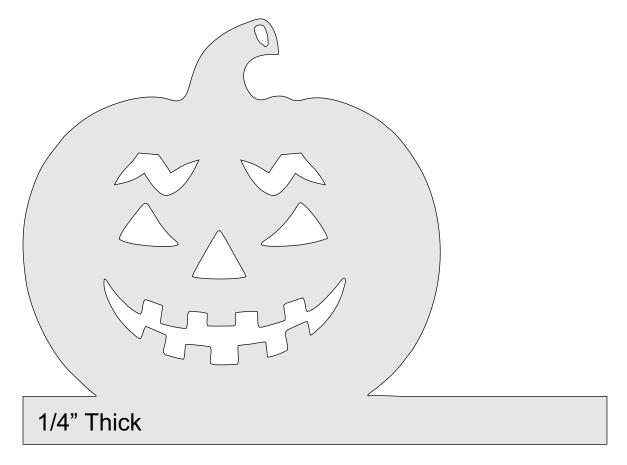

| Booklet |   |  |
|------------------|---------------------|----------------|---------|---|--|
| 🔿 Fit            |                     |                |         |   |  |
| Actual size      | ◀                   | •              |         |   |  |
| Shrink oversized | d pages             |                |         |   |  |
| Custom Scale:    | 100 %               |                |         |   |  |
| Choose paper s   | ource by PDF page s | ize Pages to P | int     |   |  |
|                  |                     | All            |         | - |  |
|                  |                     | Current        | page    |   |  |
|                  |                     |                |         |   |  |
|                  |                     | Pages          | 1 - 34  |   |  |









1/4" Thick