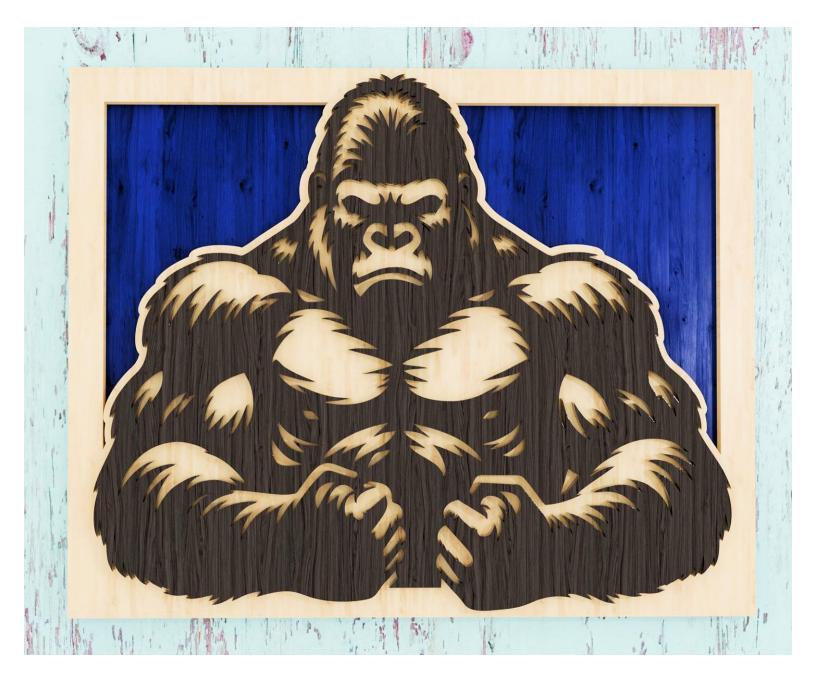

ple       | Booklet |   |  |
|------------------|---------------------|----------------|---------|---|--|
| 🔿 Fit            |                     |                |         |   |  |
| Actual size      | ◀                   | •              |         |   |  |
| Shrink oversized | d pages             |                |         |   |  |
| Custom Scale:    | 100 %               |                |         |   |  |
| Choose paper s   | ource by PDF page s | ize Pages to P | int     |   |  |
|                  |                     | All            |         | - |  |
|                  |                     | Current        | page    |   |  |
|                  |                     |                |         |   |  |
|                  |                     | Pages          | 1 - 34  |   |  |