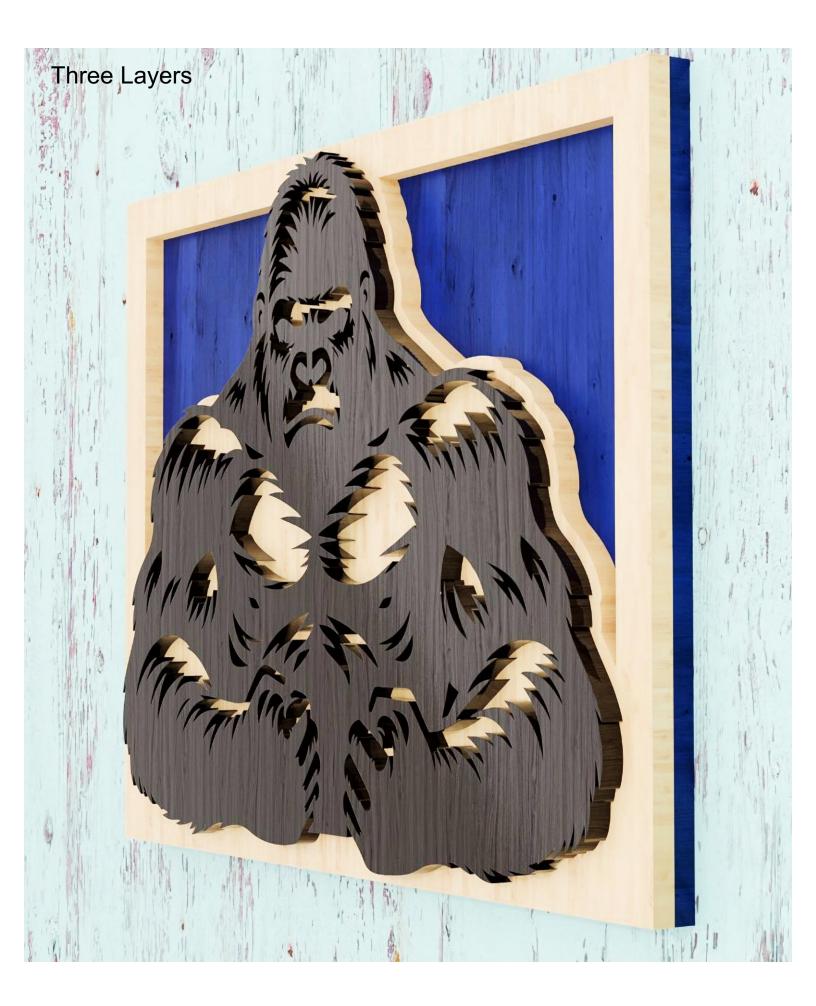

## SCROLLSAW WORKSHOP.BLOGSPOT.COM

## Digital Patterns Designed by Steve Good

Hundreds of free Patterns Stencil Printer Jigsaw Puzzle Templates DVD's Key Chain Pattern Printer Video Tutorials Reviews Community Forum and more.

Note to commercial print employees: I give my permission to print as many of this pattern book as your customer requires.