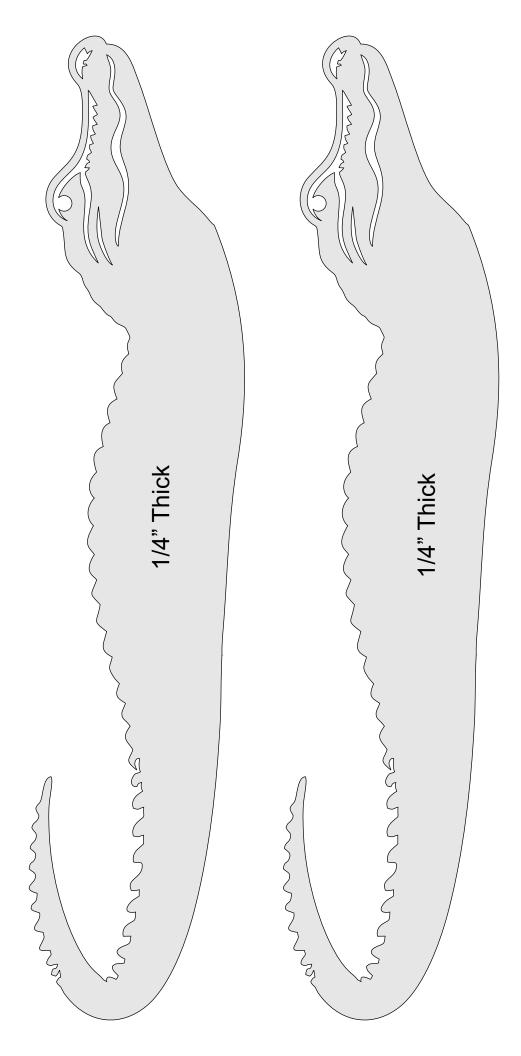

e       | Booklet |   |  |
|------------------|---------------------|----------------|---------|---|--|
| 🔿 Fit            |                     |                |         |   |  |
| Actual size      | ◀                   | •              |         |   |  |
| Shrink oversized | d pages             |                |         |   |  |
| Custom Scale:    | 100 %               |                |         |   |  |
| Choose paper s   | ource by PDF page s | ize Pages to P | int     |   |  |
|                  |                     | All            |         | - |  |
|                  |                     | Current        | page    |   |  |
|                  |                     |                |         |   |  |
|                  |                     | Pages          | 1 - 34  |   |  |