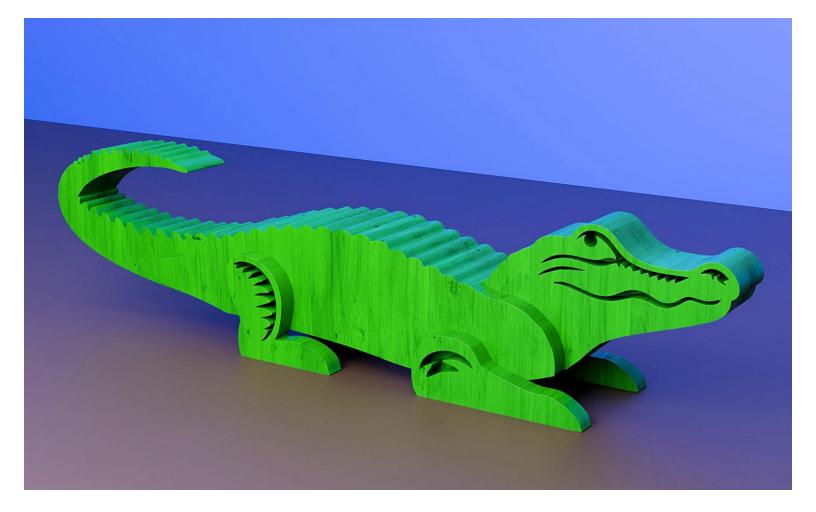

ple       | Booklet |   |  |
|------------------|---------------------|----------------|---------|---|--|
| 🔿 Fit            |                     |                |         |   |  |
| Actual size      | ◀                   | •              |         |   |  |
| Shrink oversized | d pages             |                |         |   |  |
| Custom Scale:    | 100 %               |                |         |   |  |
| Choose paper s   | ource by PDF page s | ize Pages to P | int     |   |  |
|                  |                     | All            |         | - |  |
|                  |                     | Current        | page    |   |  |
|                  |                     |                |         |   |  |
|                  |                     | Pages          | 1 - 34  |   |  |