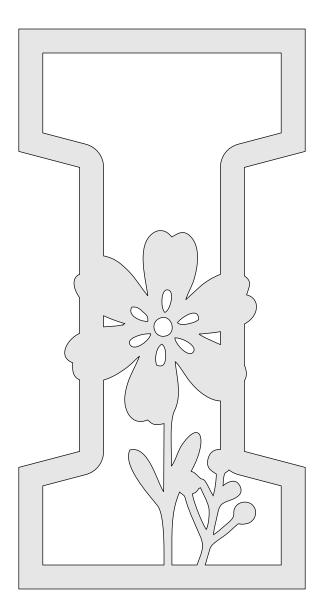

------|----------------|---------|---|--|
| 🔿 Fit            |                     |                |         |   |  |
| Actual size      | ◀                   | •              |         |   |  |
| Shrink oversized | d pages             |                |         |   |  |
| Custom Scale:    | 100 %               |                |         |   |  |
| Choose paper s   | ource by PDF page s | ize Pages to P | int     |   |  |
|                  |                     | All            |         | - |  |
|                  |                     | Current        | page    |   |  |
|                  |                     |                |         |   |  |
|                  |                     | Pages          | 1 - 34  |   |  |



### All parts are 1/4" Thick