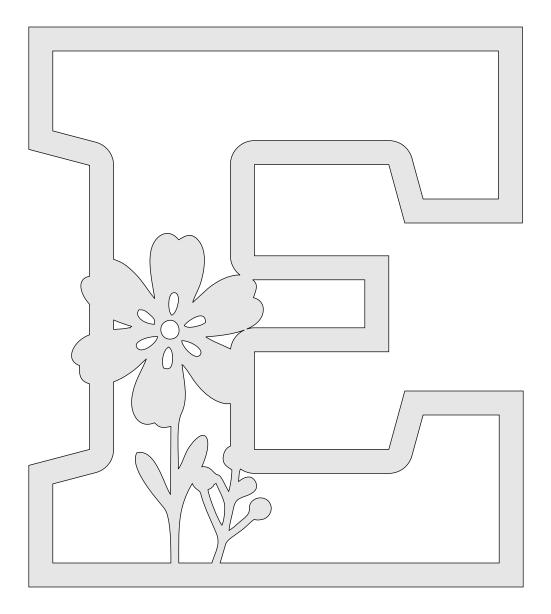

|---------------------|----------------|---------|---|--|
| 🔿 Fit            |                     |                |         |   |  |
| Actual size      | ◀                   | •              |         |   |  |
| Shrink oversized | d pages             |                |         |   |  |
| Custom Scale:    | 100 %               |                |         |   |  |
| Choose paper s   | ource by PDF page s | ize Pages to P | int     |   |  |
|                  |                     | All            |         | - |  |
|                  |                     | Current        | page    |   |  |
|                  |                     |                |         |   |  |
|                  |                     | Pages          | 1 - 34  |   |  |



### All parts are 1/4" Thick