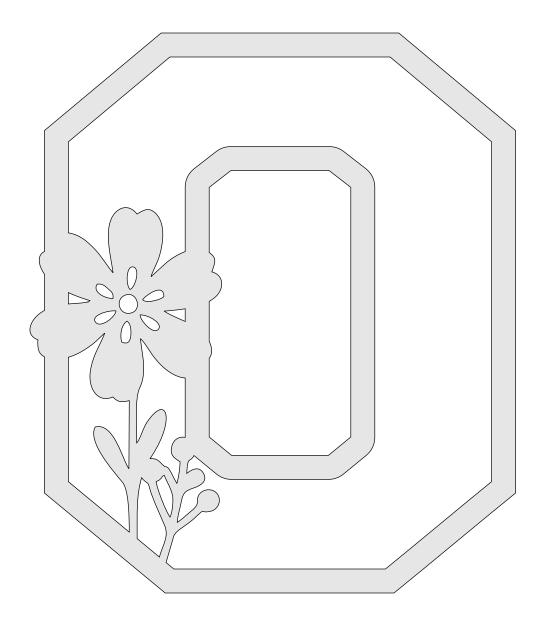

---------|---|--|
| 🔿 Fit            |                     |                |         |   |  |
| Actual size      | ◀                   | •              |         |   |  |
| Shrink oversized | d pages             |                |         |   |  |
| Custom Scale:    | 100 %               |                |         |   |  |
| Choose paper s   | ource by PDF page s | ize Pages to P | int     |   |  |
|                  |                     | All            |         | - |  |
|                  |                     | Current        | page    |   |  |
|                  |                     |                |         |   |  |
|                  |                     | Pages          | 1 - 34  |   |  |



### All parts are 1/4" Thick