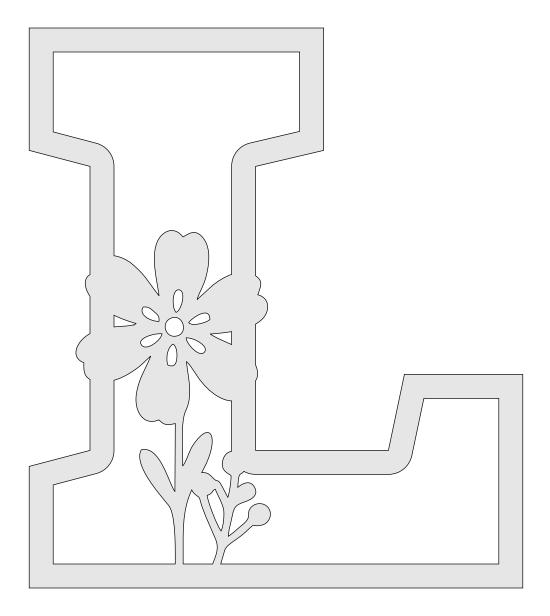

-----------|---------|---|--|
| 🔿 Fit            |                     |                |         |   |  |
| Actual size      | ◀                   | •              |         |   |  |
| Shrink oversized | d pages             |                |         |   |  |
| Custom Scale:    | 100 %               |                |         |   |  |
| Choose paper s   | ource by PDF page s | ize Pages to P | int     |   |  |
|                  |                     | All            |         | - |  |
|                  |                     | Current        | page    |   |  |
|                  |                     |                |         |   |  |
|                  |                     | Pages          | 1 - 34  |   |  |



### All parts are 1/4" Thick