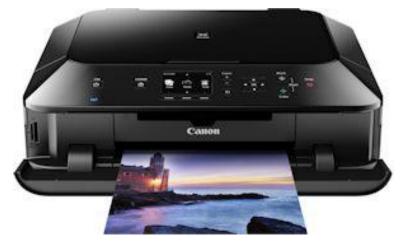

## **Printing Instructions**

| S <u>i</u> ze    | Poster              | Multiple       | Booklet |   |  |
|------------------|---------------------|----------------|---------|---|--|
| 🔿 Fit            |                     |                |         |   |  |
| Actual size      | ◀                   | •              |         |   |  |
| Shrink oversized | d pages             |                |         |   |  |
| Custom Scale:    | 100 %               |                |         |   |  |
| Choose paper s   | ource by PDF page s | ize Pages to P | int     |   |  |
|                  |                     | All            |         | - |  |
|                  |                     | Current        | page    |   |  |
|                  |                     |                |         |   |  |
|                  |                     | Pages          | 1 - 34  |   |  |