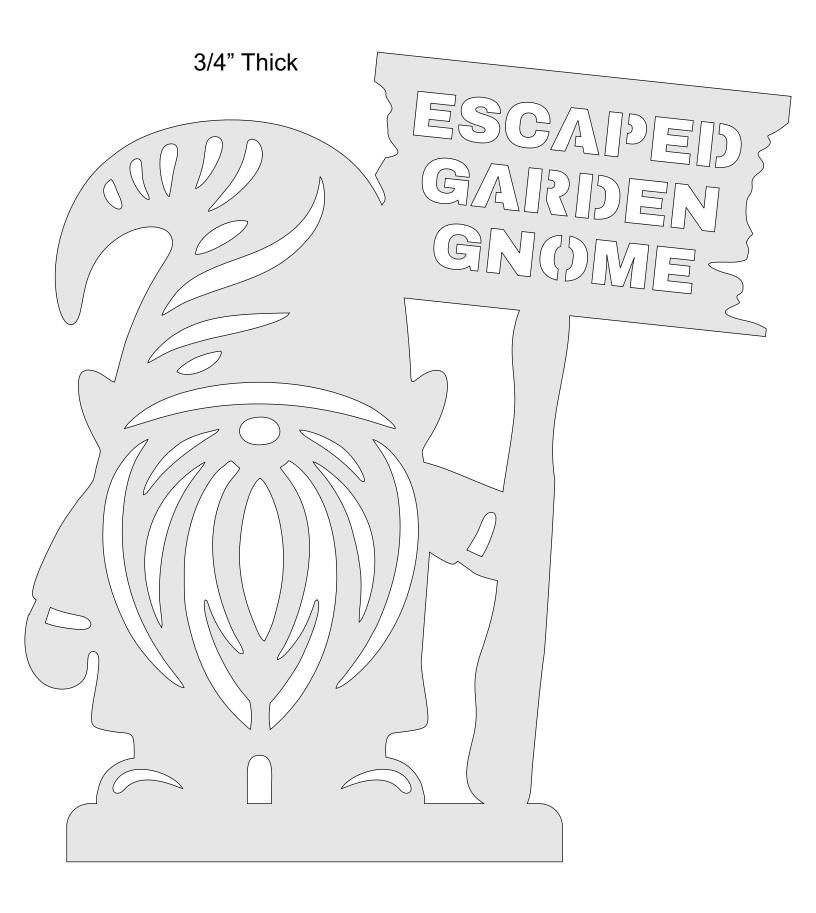

## SCROLLSAW WORKSHOP.BLOGSPOT.COM

## Digital Patterns Designed by Steve Good

Hundreds of free Patterns Stencil Printer Jigsaw Puzzle Templates DVD's Key Chain Pattern Printer Video Tutorials Reviews Community Forum and more.

Note to commercial print employees: I give my permission to print as many of this pattern book as your customer requires.