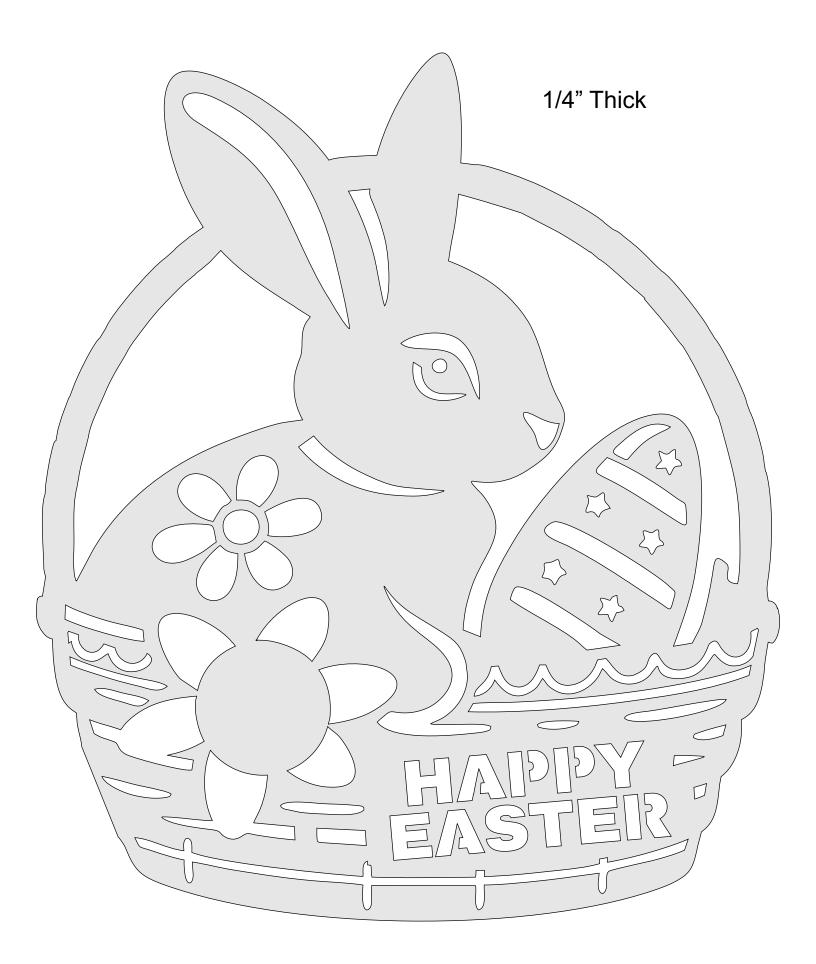

e       | Booklet |   |  |
|------------------|---------------------|----------------|---------|---|--|
| 🔿 Fit            |                     |                |         |   |  |
| Actual size      | ◀                   | •              |         |   |  |
| Shrink oversized | d pages             |                |         |   |  |
| Custom Scale:    | 100 %               |                |         |   |  |
| Choose paper s   | ource by PDF page s | ize Pages to P | int     |   |  |
|                  |                     | All            |         | - |  |
|                  |                     | Current        | page    |   |  |
|                  |                     |                |         |   |  |
|                  |                     | Pages          | 1 - 34  |   |  |