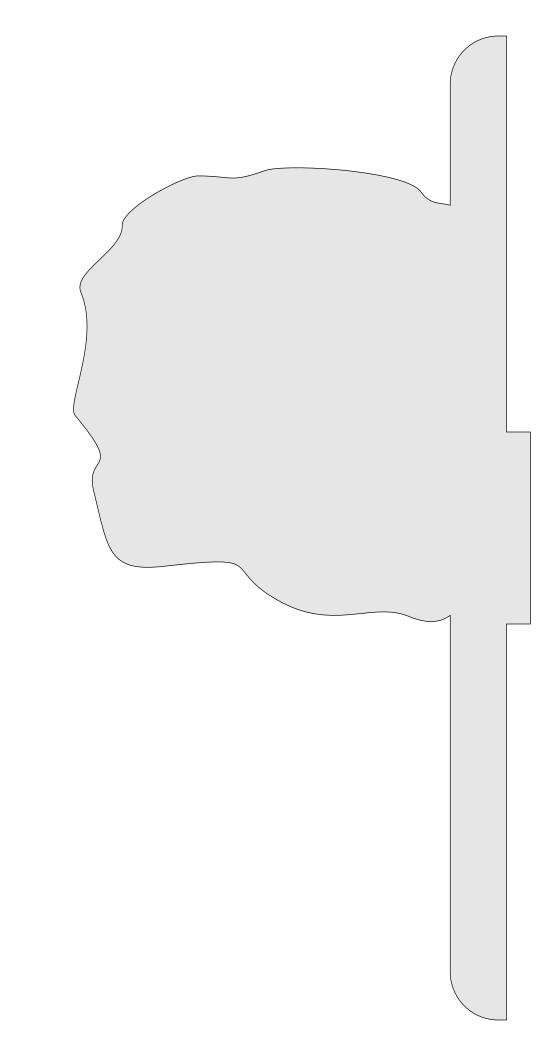

------------|---------------------|----------------|---------|---|--|
| 🔿 Fit            |                     |                |         |   |  |
| Actual size      | ◀                   | •              |         |   |  |
| Shrink oversized | d pages             |                |         |   |  |
| Custom Scale:    | 100 %               |                |         |   |  |
| Choose paper s   | ource by PDF page s | ize Pages to P | int     |   |  |
|                  |                     | All            |         | - |  |
|                  |                     | Current        | page    |   |  |
|                  |                     |                |         |   |  |
|                  |                     | Pages          | 1 - 34  |   |  |



All parts are 1/4" Thick

#