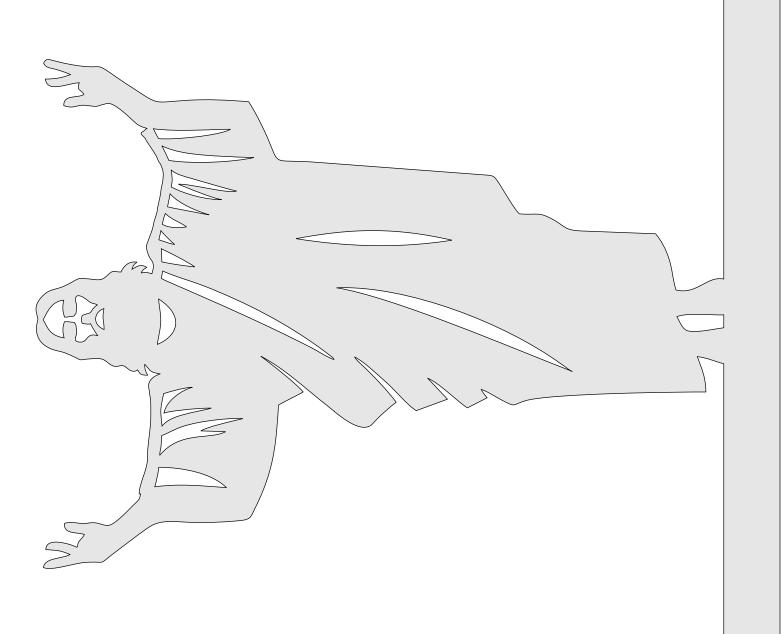

--------------|---------------------|----------------|---------|---|--|
| 🔿 Fit            |                     |                |         |   |  |
| Actual size      | ◀                   | •              |         |   |  |
| Shrink oversized | d pages             |                |         |   |  |
| Custom Scale:    | 100 %               |                |         |   |  |
| Choose paper s   | ource by PDF page s | ize Pages to P | int     |   |  |
|                  |                     | All            |         | - |  |
|                  |                     | Current        | page    |   |  |
|                  |                     |                |         |   |  |
|                  |                     | Pages          | 1 - 34  |   |  |



All parts are 1/4" Thick

#