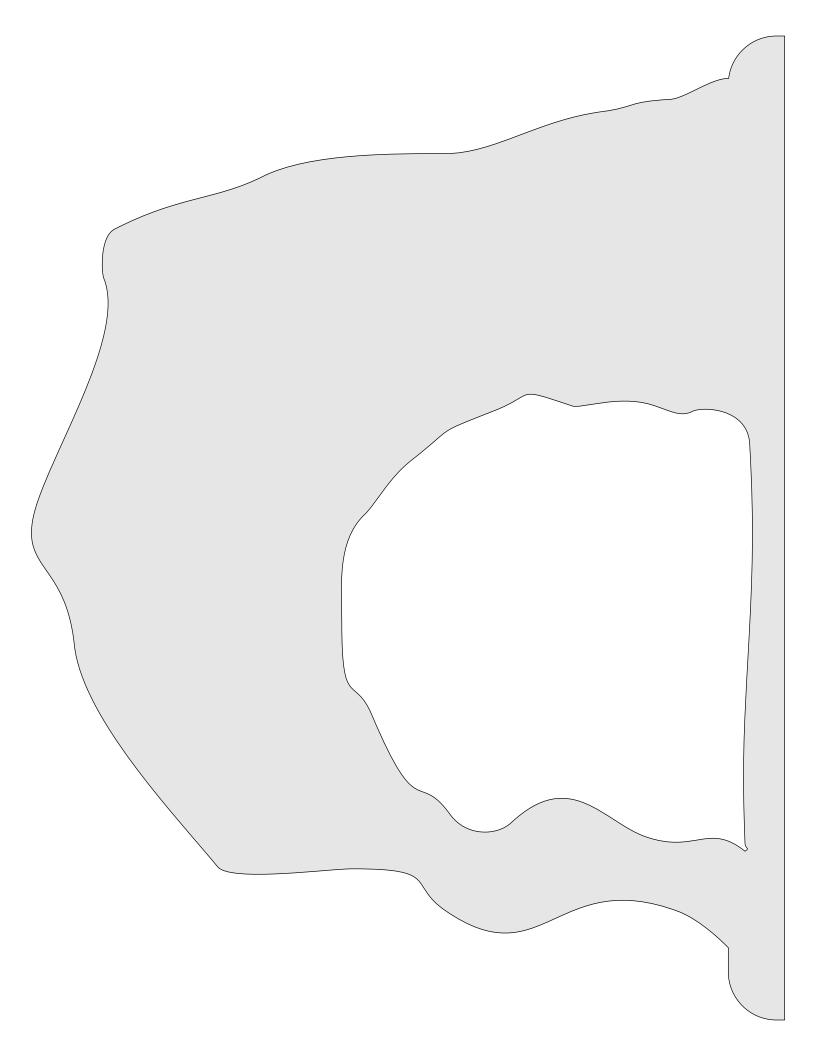

----------|---------------------|----------------|---------|---|--|
| 🔿 Fit            |                     |                |         |   |  |
| Actual size      | ◀                   | •              |         |   |  |
| Shrink oversized | d pages             |                |         |   |  |
| Custom Scale:    | 100 %               |                |         |   |  |
| Choose paper s   | ource by PDF page s | ize Pages to P | int     |   |  |
|                  |                     | All            |         | - |  |
|                  |                     | Current        | page    |   |  |
|                  |                     |                |         |   |  |
|                  |                     | Pages          | 1 - 34  |   |  |



All parts are 1/4" Thick

#