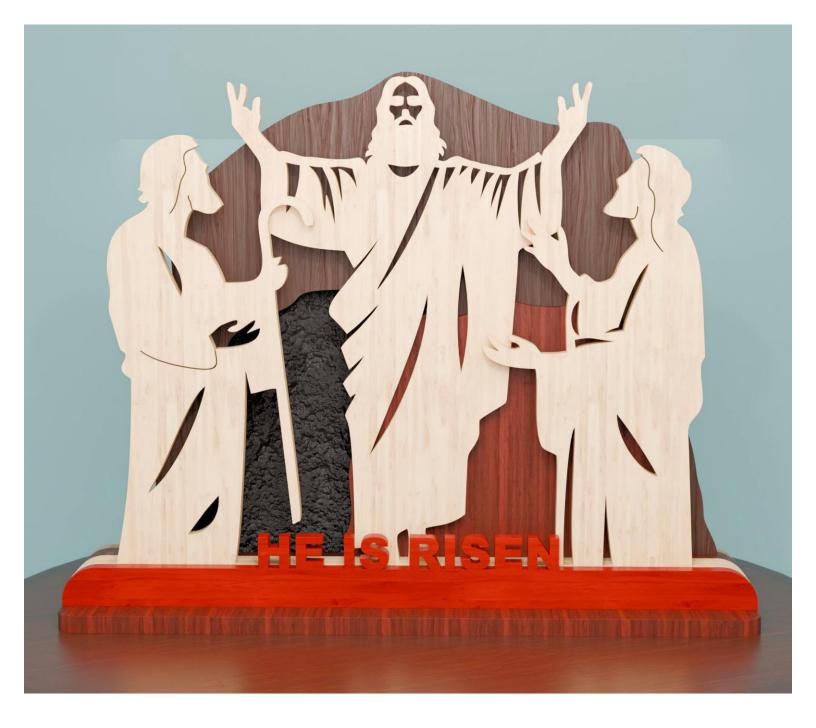

ple       | Booklet |   |  |
|------------------|---------------------|----------------|---------|---|--|
| 🔿 Fit            |                     |                |         |   |  |
| Actual size      | ◀                   | •              |         |   |  |
| Shrink oversized | d pages             |                |         |   |  |
| Custom Scale:    | 100 %               |                |         |   |  |
| Choose paper s   | ource by PDF page s | ize Pages to P | int     |   |  |
|                  |                     | All            |         | - |  |
|                  |                     | Current        | page    |   |  |
|                  |                     |                |         |   |  |
|                  |                     | Pages          | 1 - 34  |   |  |



All parts are 1/4" Thick

#