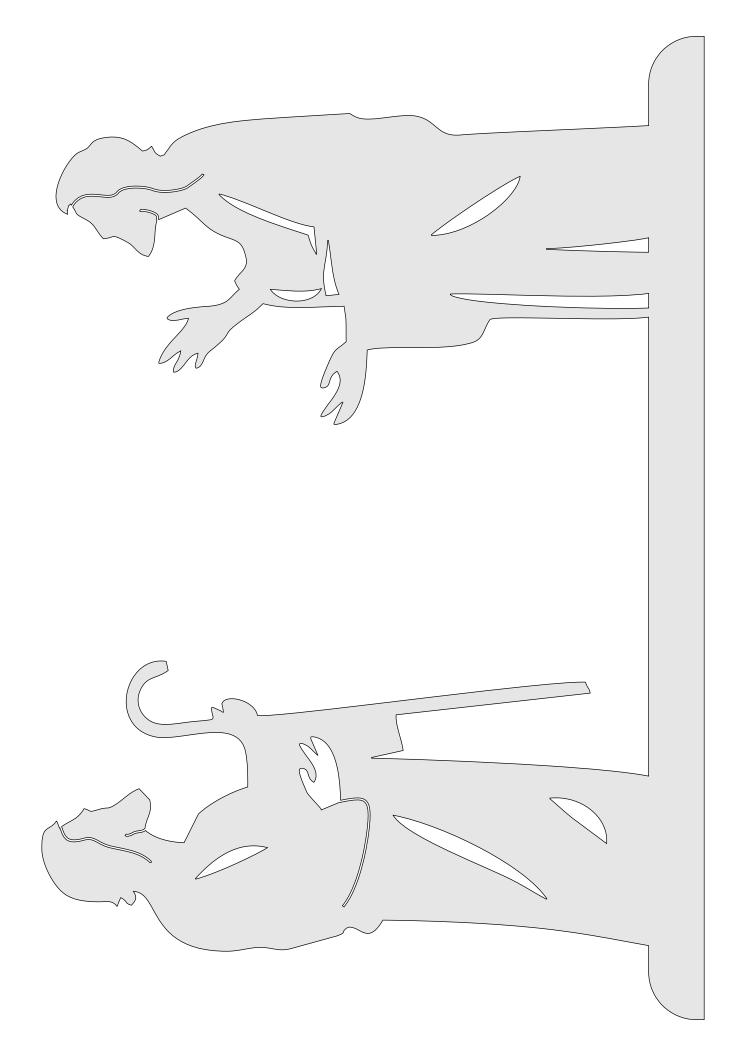

----------------|---------------------|----------------|---------|---|--|
| 🔿 Fit            |                     |                |         |   |  |
| Actual size      | ◀                   | •              |         |   |  |
| Shrink oversized | d pages             |                |         |   |  |
| Custom Scale:    | 100 %               |                |         |   |  |
| Choose paper s   | ource by PDF page s | ize Pages to P | int     |   |  |
|                  |                     | All            |         | - |  |
|                  |                     | Current        | page    |   |  |
|                  |                     |                |         |   |  |
|                  |                     | Pages          | 1 - 34  |   |  |



All parts are 1/4" Thick

#