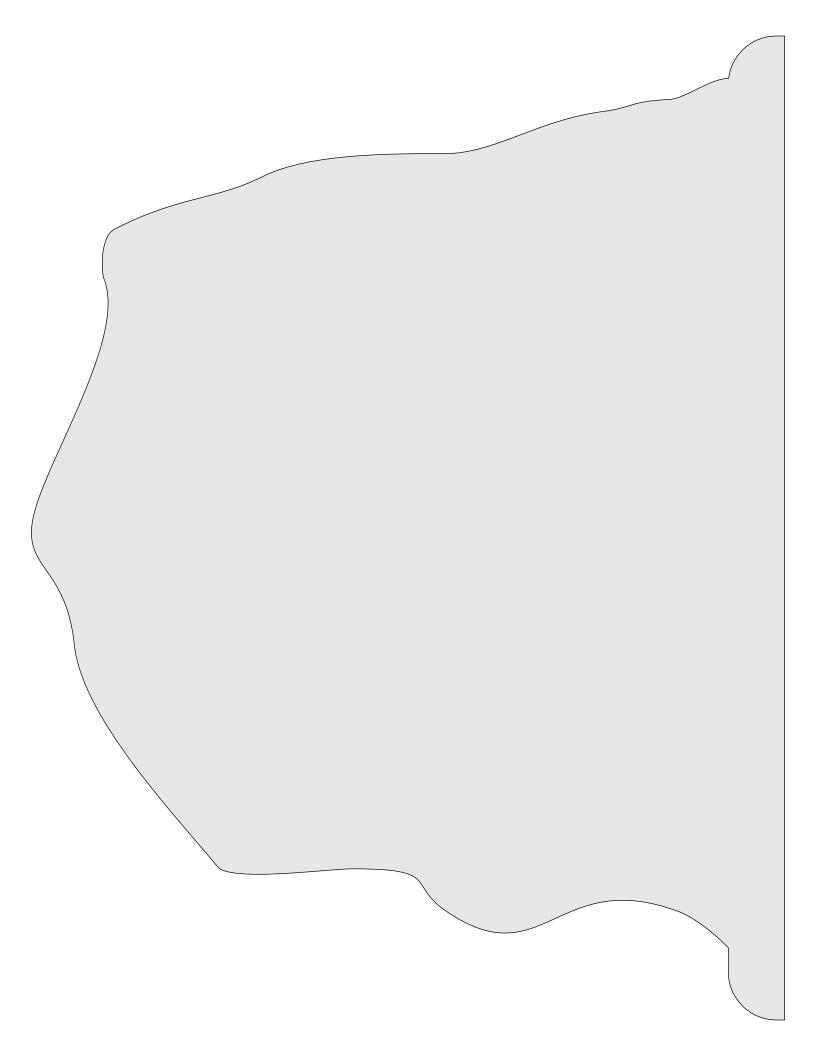

--------|---------------------|----------------|---------|---|--|
| 🔿 Fit            |                     |                |         |   |  |
| Actual size      | ◀                   | •              |         |   |  |
| Shrink oversized | d pages             |                |         |   |  |
| Custom Scale:    | 100 %               |                |         |   |  |
| Choose paper s   | ource by PDF page s | ize Pages to P | int     |   |  |
|                  |                     | All            |         | - |  |
|                  |                     | Current        | page    |   |  |
|                  |                     |                |         |   |  |
|                  |                     | Pages          | 1 - 34  |   |  |



All parts are 1/4" Thick

#