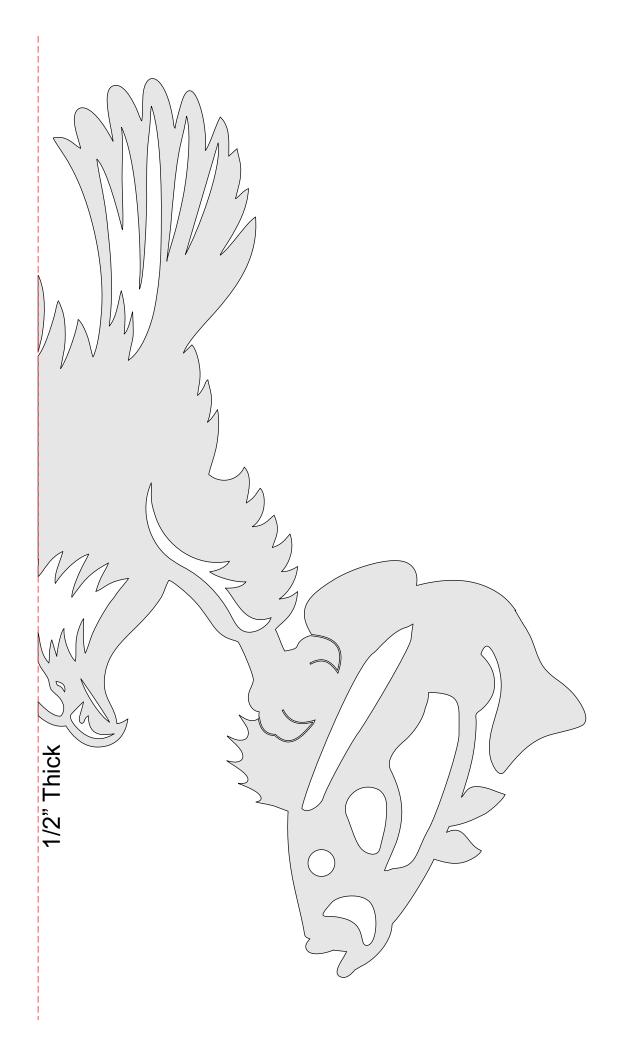

| Booklet |   |  |
|------------------|---------------------|----------------|---------|---|--|
| 🔿 Fit            |                     |                |         |   |  |
| Actual size      | ◀                   | •              |         |   |  |
| Shrink oversized | d pages             |                |         |   |  |
| Custom Scale:    | 100 %               |                |         |   |  |
| Choose paper s   | ource by PDF page s | ize Pages to P | int     |   |  |
|                  |                     | All            |         | - |  |
|                  |                     | Current        | page    |   |  |
|                  |                     |                |         |   |  |
|                  |                     | Pages          | 1 - 34  |   |  |