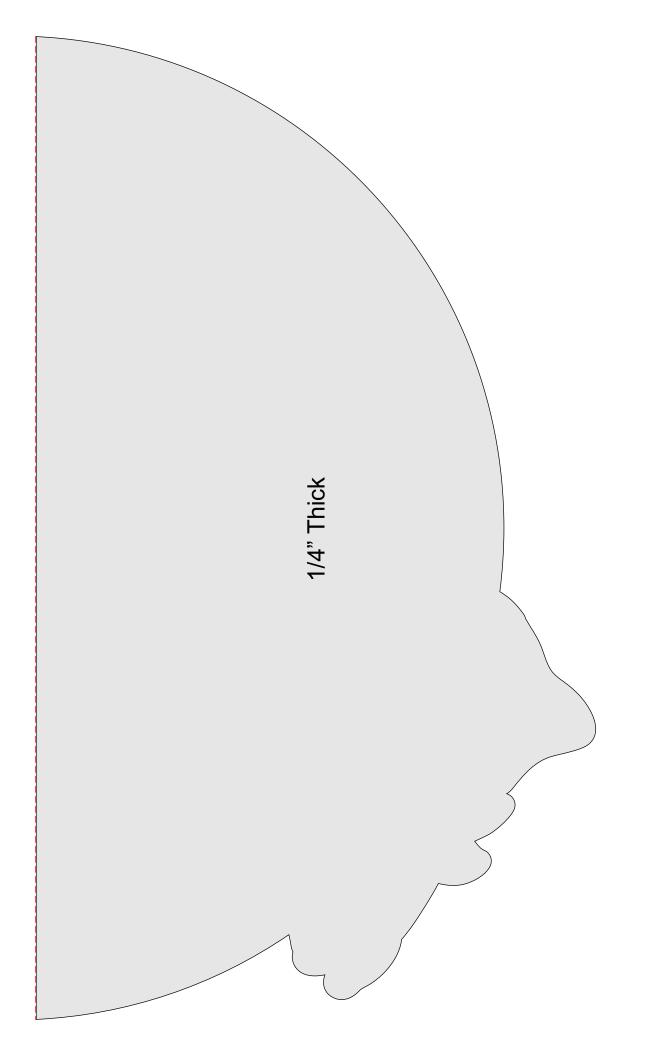

| Booklet |   |  |
|------------------|---------------------|----------------|---------|---|--|
| 🔿 Fit            |                     |                |         |   |  |
| Actual size      | ◀                   | •              |         |   |  |
| Shrink oversized | d pages             |                |         |   |  |
| Custom Scale:    | 100 %               |                |         |   |  |
| Choose paper s   | ource by PDF page s | ize Pages to P | int     |   |  |
|                  |                     | All            |         | - |  |
|                  |                     | Current        | page    |   |  |
|                  |                     |                |         |   |  |
|                  |                     | Pages          | 1 - 34  |   |  |