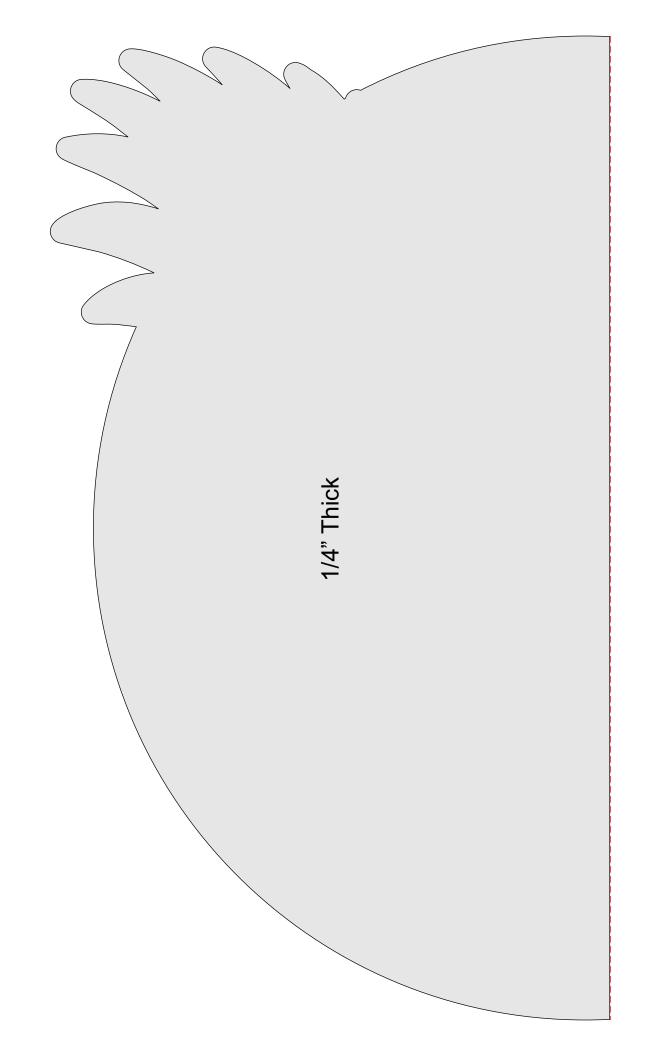

| Booklet |   |  |
|------------------|---------------------|----------------|---------|---|--|
| 🔿 Fit            |                     |                |         |   |  |
| Actual size      | ◀                   | •              |         |   |  |
| Shrink oversized | d pages             |                |         |   |  |
| Custom Scale:    | 100 %               |                |         |   |  |
| Choose paper s   | ource by PDF page s | ize Pages to P | int     |   |  |
|                  |                     | All            |         | - |  |
|                  |                     | Current        | page    |   |  |
|                  |                     |                |         |   |  |
|                  |                     | Pages          | 1 - 34  |   |  |