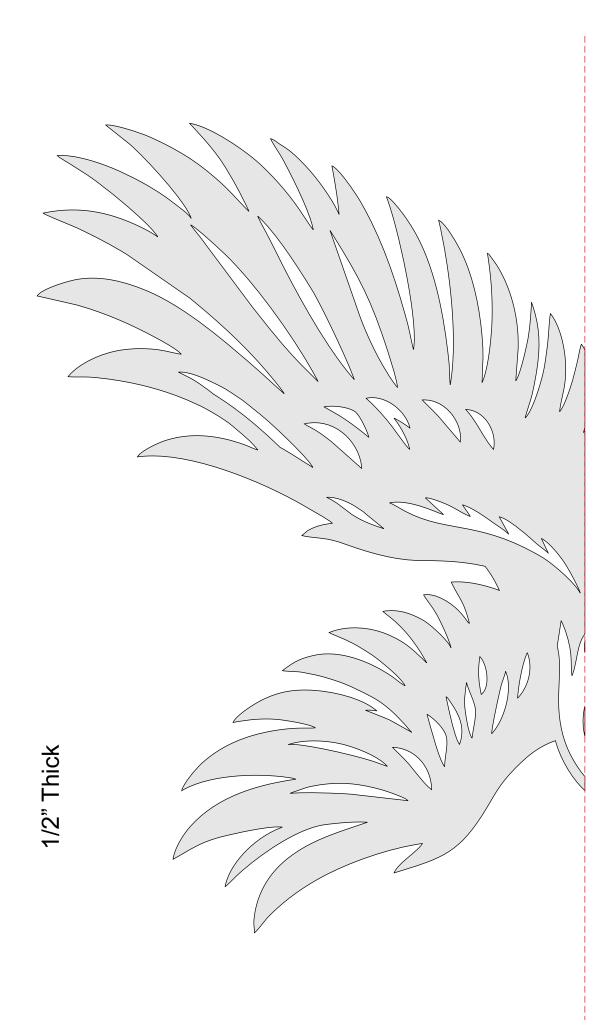

e       | Booklet |   |  |
|------------------|---------------------|----------------|---------|---|--|
| 🔿 Fit            |                     |                |         |   |  |
| Actual size      | ◀                   | •              |         |   |  |
| Shrink oversized | d pages             |                |         |   |  |
| Custom Scale:    | 100 %               |                |         |   |  |
| Choose paper s   | ource by PDF page s | ize Pages to P | int     |   |  |
|                  |                     | All            |         | - |  |
|                  |                     | Current        | page    |   |  |
|                  |                     |                |         |   |  |
|                  |                     | Pages          | 1 - 34  |   |  |