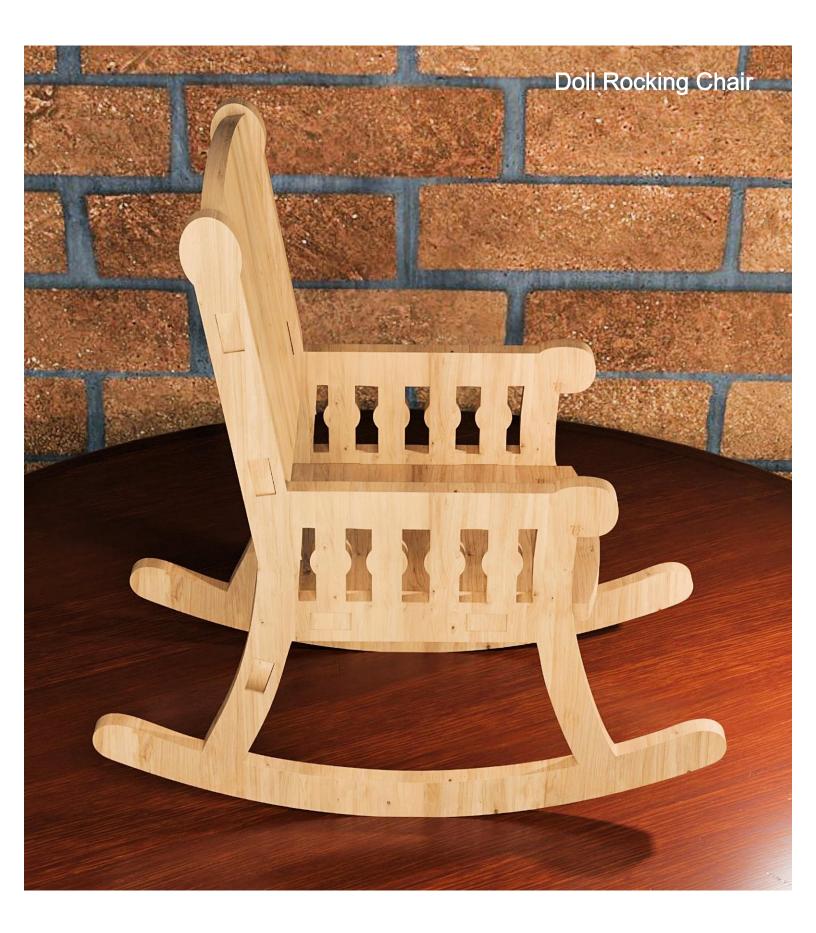

ple       | Booklet |   |  |
|------------------|---------------------|----------------|---------|---|--|
| 🔿 Fit            |                     |                |         |   |  |
| Actual size      | ◀                   | •              |         |   |  |
| Shrink oversized | d pages             |                |         |   |  |
| Custom Scale:    | 100 %               |                |         |   |  |
| Choose paper s   | ource by PDF page s | ize Pages to P | int     |   |  |
|                  |                     | All            |         | - |  |
|                  |                     | Current        | page    |   |  |
|                  |                     |                |         |   |  |
|                  |                     | Pages          | 1 - 34  |   |  |