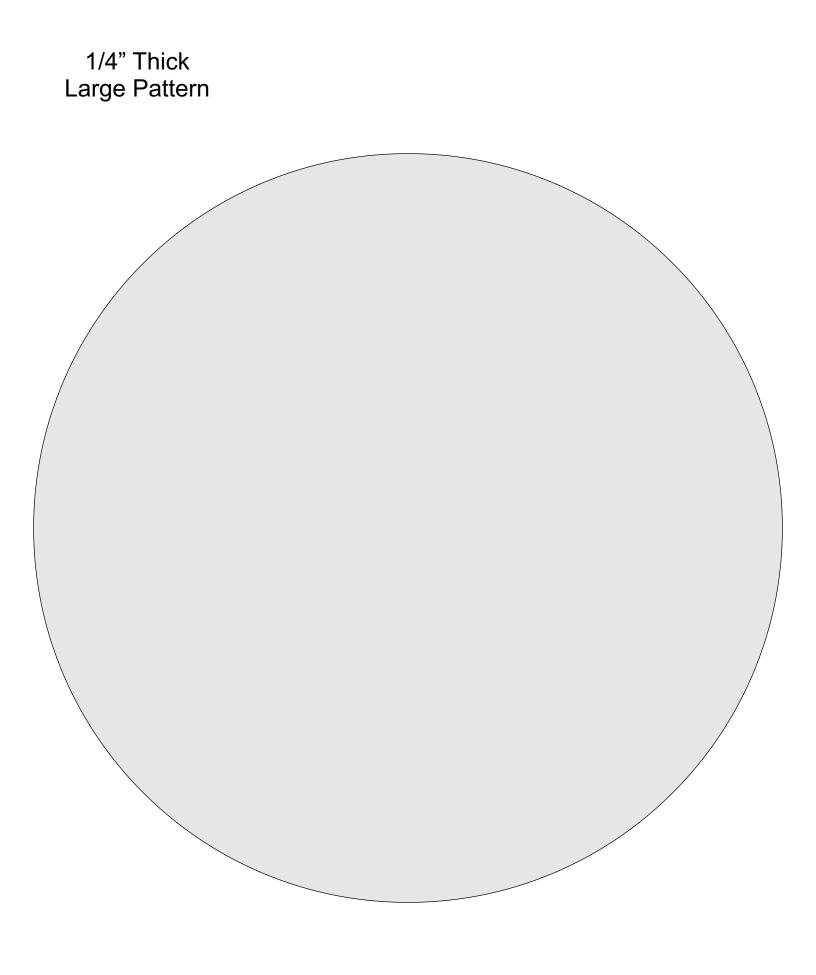

#### 3/4" Thick Large Pattern

The pattern on this page is different from the pattern on the previous page. Both together make a layer. Decide how may layers you want in height and cut both for each layer.