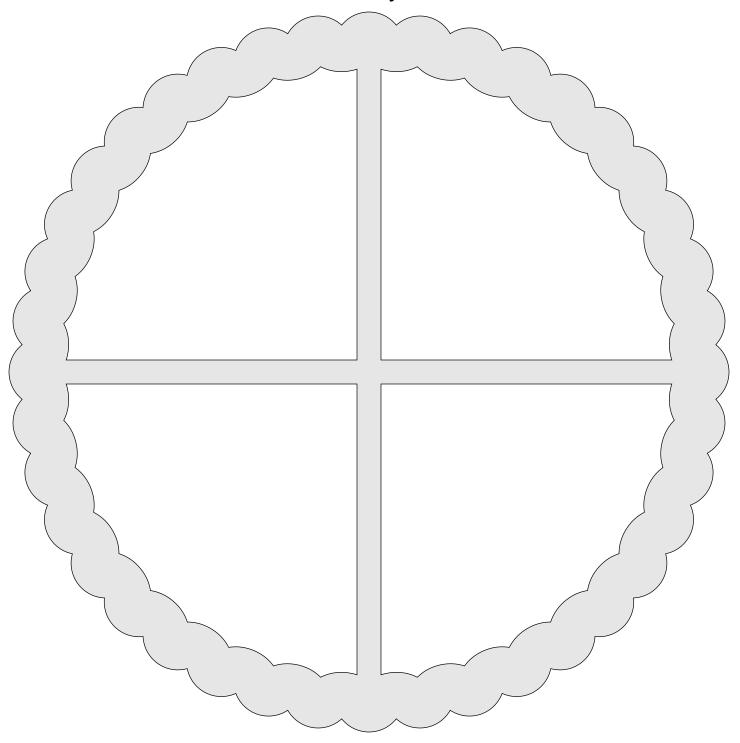

The pattern on this page is different from the pattern on the next page. Both together make a layer. Decide how may layers you want in height and cut both for each layer.