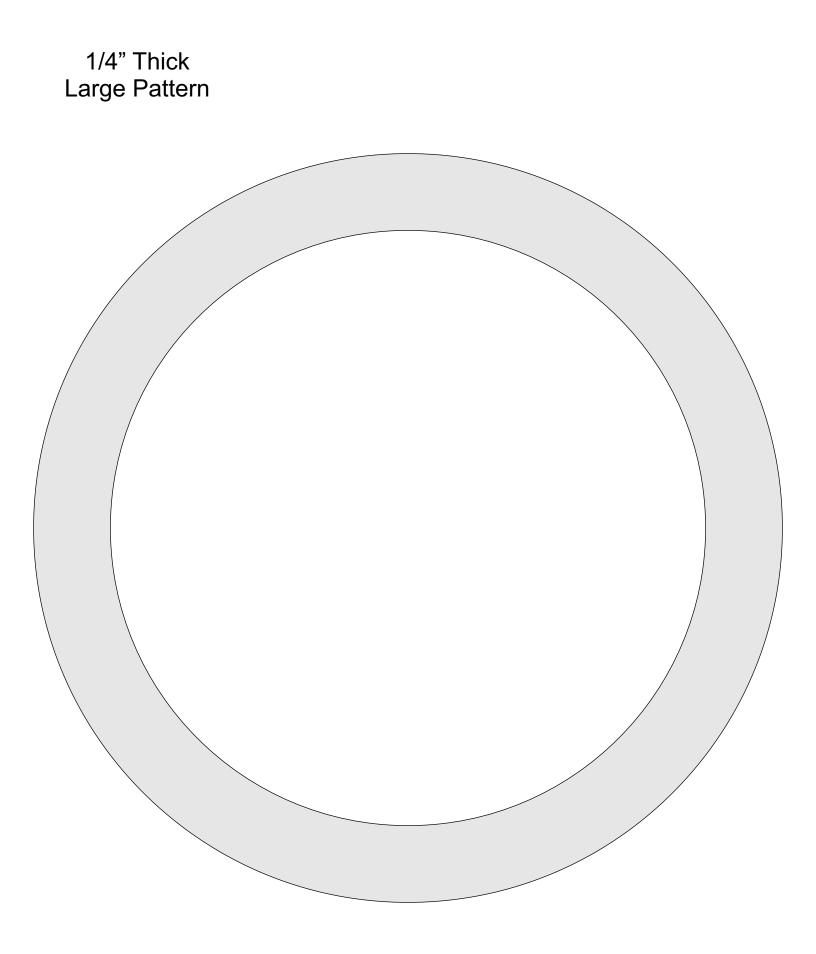

#### 3/4" Thick Large Pattern

The pattern on this page is different from the pattern on the previous page. Both together make a layer. Decide how may layers you want in height and cut both for each layer.