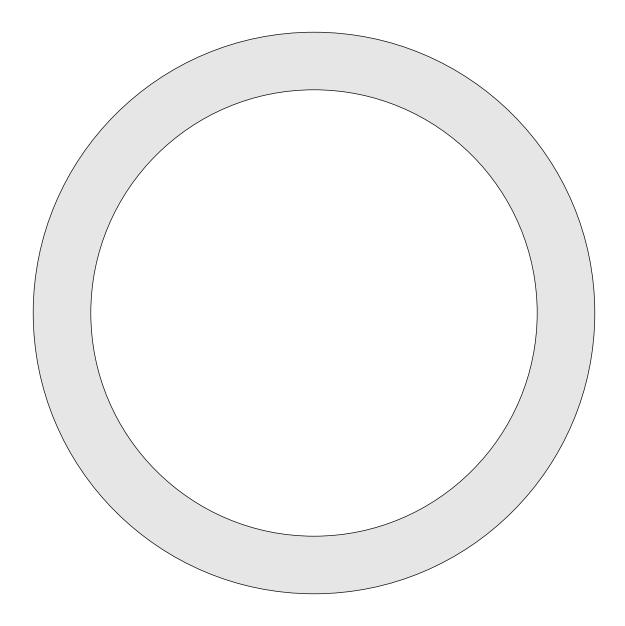

se paper s   | ource by PDF page s | ize Pages to P | int     |   |  |
|                  |                     | All            |         | - |  |
|                  |                     | Current        | page    |   |  |
|                  |                     |                |         |   |  |
|                  |                     | Pages          | 1 - 34  |   |  |





The pattern on this page is different from the pattern on the next page. Both together make a layer. Decide how may layers you want in height and cut both for each layer.



#### 3/4" Thick Large Pattern

The pattern on this page is different from the pattern on the previous page. Both together make a layer. Decide how may layers you want in height and cut both for each layer.





#### 1/4" Thick Small Pattern



#### 3/4" Thick Small Pattern

The pattern on this page is different from the pattern on the next page. Both together make a layer. Decide how may layers you want in height and cut both for each layer.

#### 3/4" Thick Small Pattern

The pattern on this page is different from the pattern on the previous page. Both together make a layer. Decide how may layers you want in height and cut both for each layer.