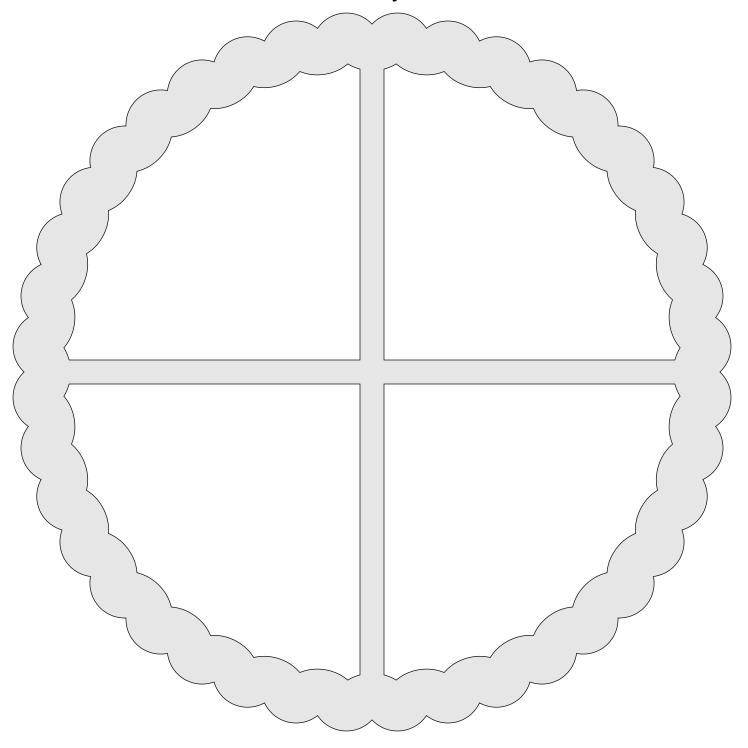

#### 3/4" Thick Small Pattern

The pattern on this page is different from the pattern on the next page. Both together make a layer. Decide how may layers you want in height and cut both for each layer.

#### 3/4" Thick Small Pattern

The pattern on this page is different from the pattern on the previous page. Both together make a layer. Decide how may layers you want in height and cut both for each layer.