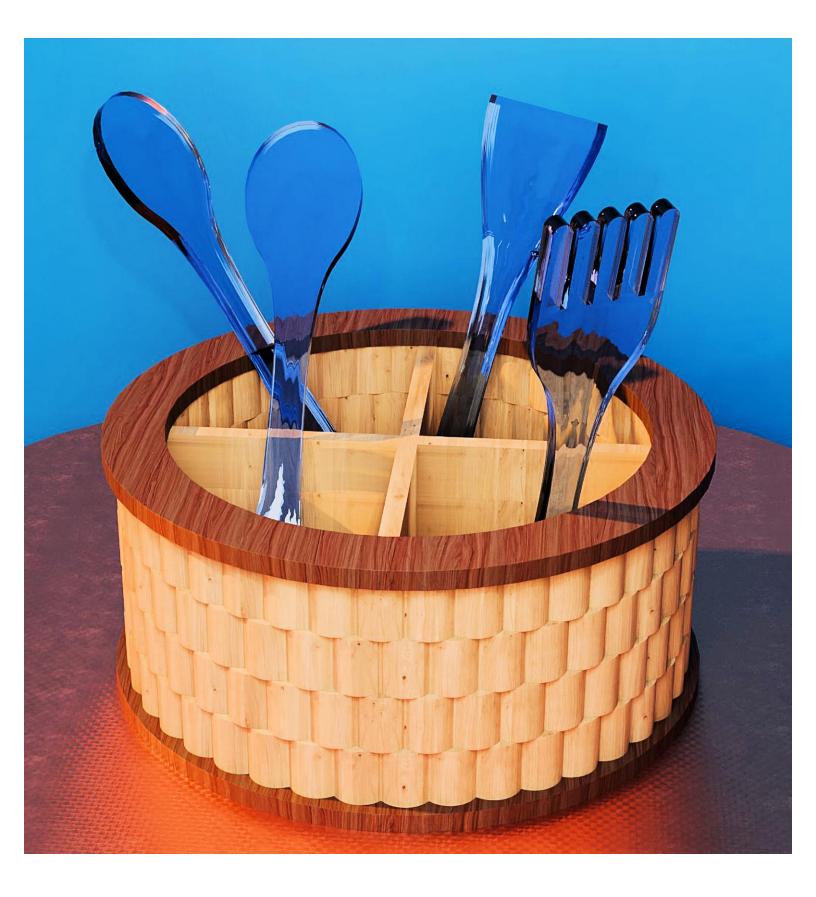

The pattern on this page is different from the pattern on the next page. Both together make a layer. Decide how may layers you want in height and cut both for each layer.