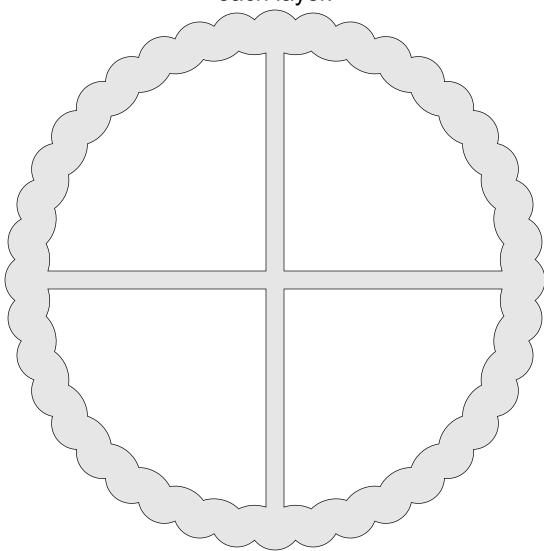

#### 3/4" Thick Small Pattern

The pattern on this page is different from the pattern on the next page. Both together make a layer. Decide how may layers you want in height and cut both for each layer.