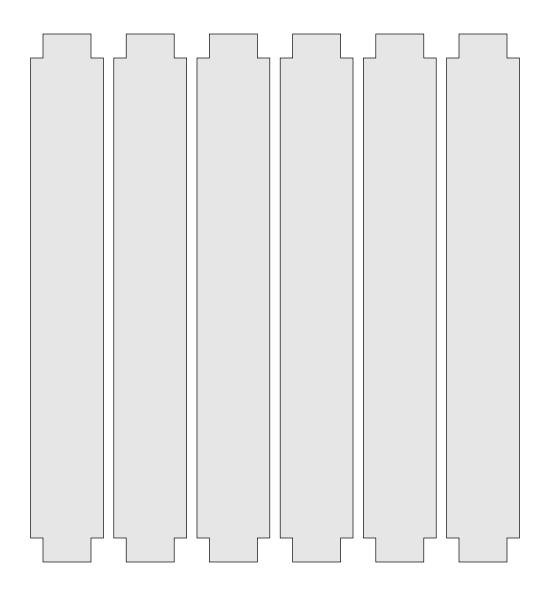

---------|---------------------|----------------|---------|---|--|
| 🔿 Fit            |                     |                |         |   |  |
| Actual size      | ◀                   | •              |         |   |  |
| Shrink oversized | d pages             |                |         |   |  |
| Custom Scale:    | 100 %               |                |         |   |  |
| Choose paper s   | ource by PDF page s | ize Pages to P | int     |   |  |
|                  |                     | All            |         | - |  |
|                  |                     | Current        | page    |   |  |
|                  |                     |                |         |   |  |
|                  |                     | Pages          | 1 - 34  |   |  |



#### All parts are 1/4" Thick