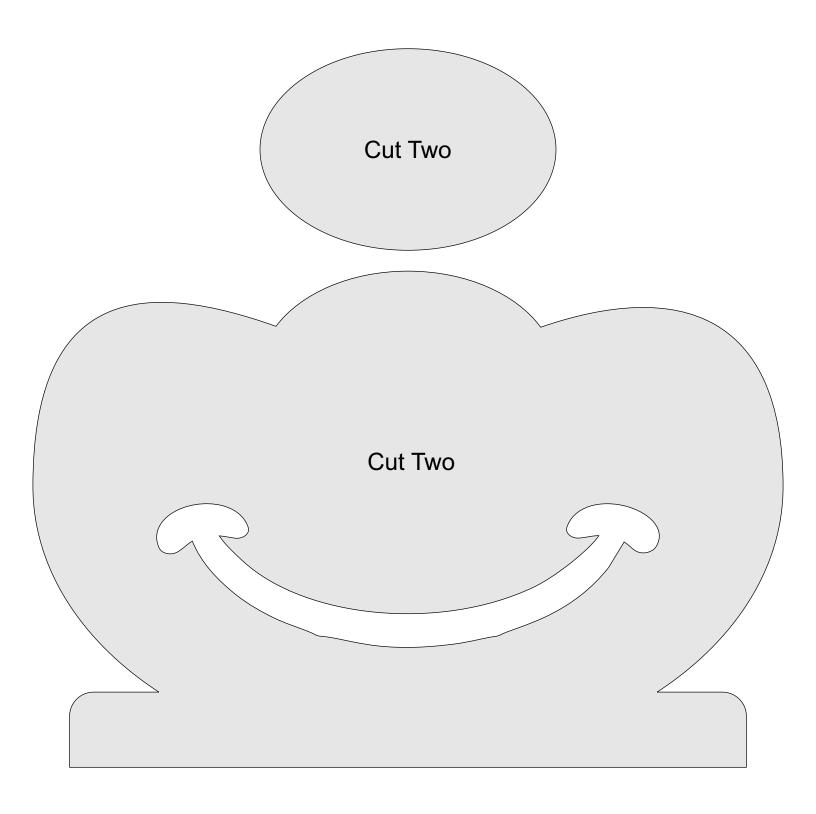

---------------|---------------------|----------------|---------|---|--|
| 🔿 Fit            |                     |                |         |   |  |
| Actual size      | ◀                   | •              |         |   |  |
| Shrink oversized | d pages             |                |         |   |  |
| Custom Scale:    | 100 %               |                |         |   |  |
| Choose paper s   | ource by PDF page s | ize Pages to P | int     |   |  |
|                  |                     | All            |         | - |  |
|                  |                     | Current        | page    |   |  |
|                  |                     |                |         |   |  |
|                  |                     | Pages          | 1 - 34  |   |  |



#### All parts are 1/4" Thick