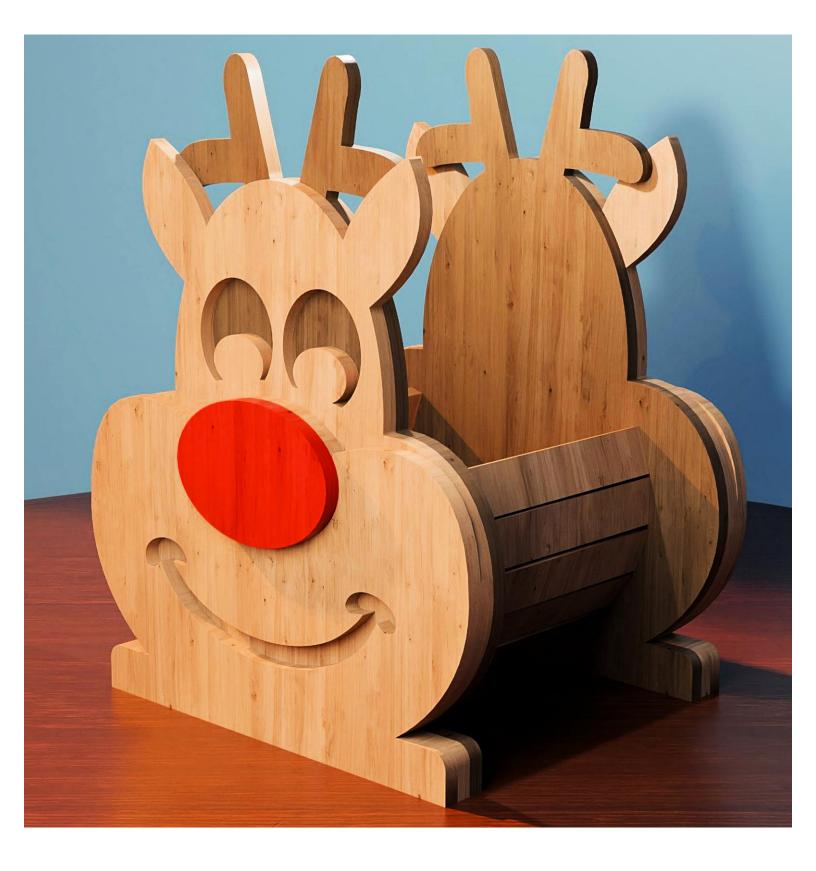

ple       | Booklet |   |  |
|------------------|---------------------|----------------|---------|---|--|
| 🔿 Fit            |                     |                |         |   |  |
| Actual size      | ◀                   | •              |         |   |  |
| Shrink oversized | d pages             |                |         |   |  |
| Custom Scale:    | 100 %               |                |         |   |  |
| Choose paper s   | ource by PDF page s | ize Pages to P | int     |   |  |
|                  |                     | All            |         | - |  |
|                  |                     | Current        | page    |   |  |
|                  |                     |                |         |   |  |
|                  |                     | Pages          | 1 - 34  |   |  |



#### All parts are 1/4" Thick