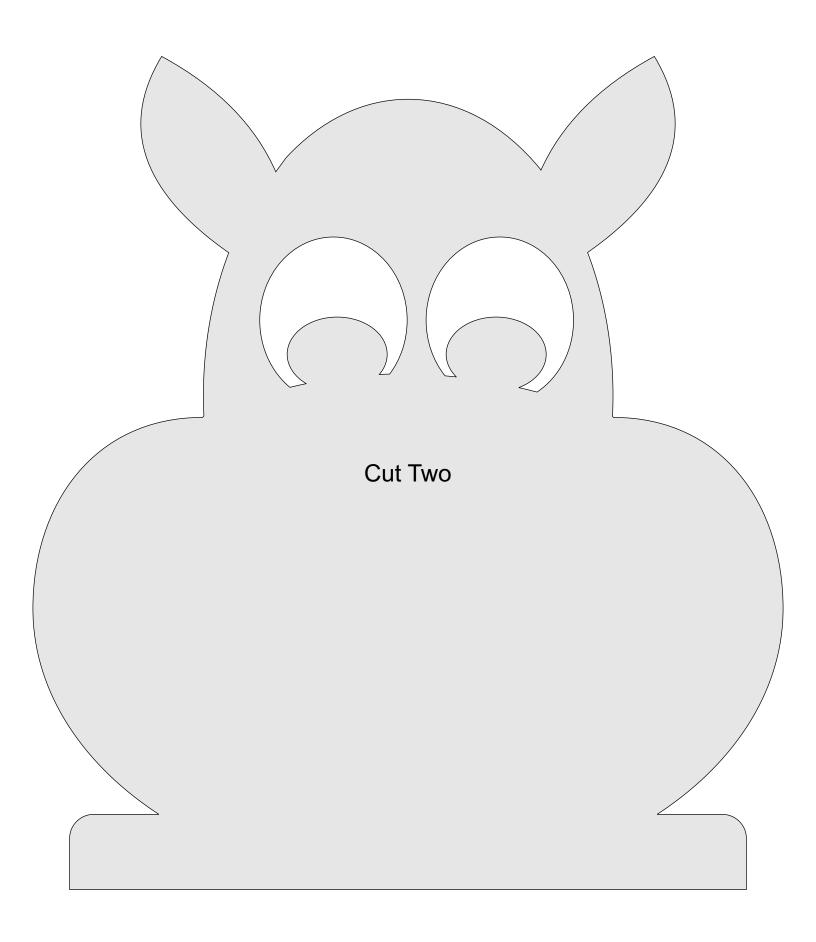

-------------|---------------------|----------------|---------|---|--|
| 🔿 Fit            |                     |                |         |   |  |
| Actual size      | ◀                   | •              |         |   |  |
| Shrink oversized | d pages             |                |         |   |  |
| Custom Scale:    | 100 %               |                |         |   |  |
| Choose paper s   | ource by PDF page s | ize Pages to P | int     |   |  |
|                  |                     | All            |         | - |  |
|                  |                     | Current        | page    |   |  |
|                  |                     |                |         |   |  |
|                  |                     | Pages          | 1 - 34  |   |  |



#### All parts are 1/4" Thick