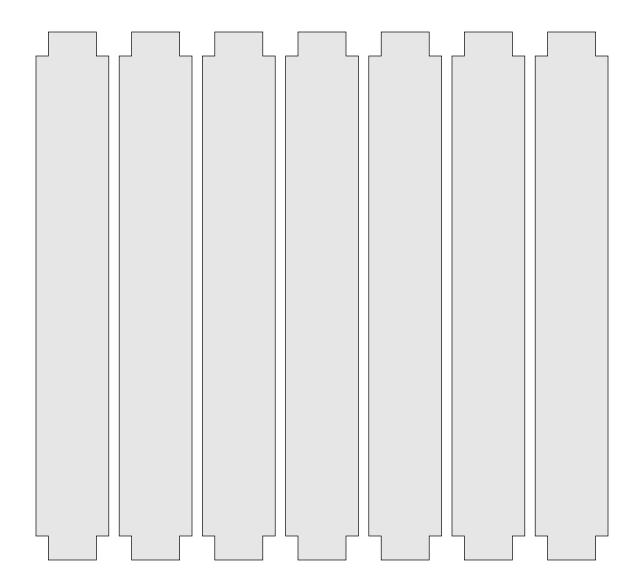

-------|---------------------|----------------|---------|---|--|
| 🔿 Fit            |                     |                |         |   |  |
| Actual size      | ◀                   | •              |         |   |  |
| Shrink oversized | d pages             |                |         |   |  |
| Custom Scale:    | 100 %               |                |         |   |  |
| Choose paper s   | ource by PDF page s | ize Pages to P | int     |   |  |
|                  |                     | All            |         | - |  |
|                  |                     | Current        | page    |   |  |
|                  |                     |                |         |   |  |
|                  |                     | Pages          | 1 - 34  |   |  |



#### All parts are 1/4" Thick