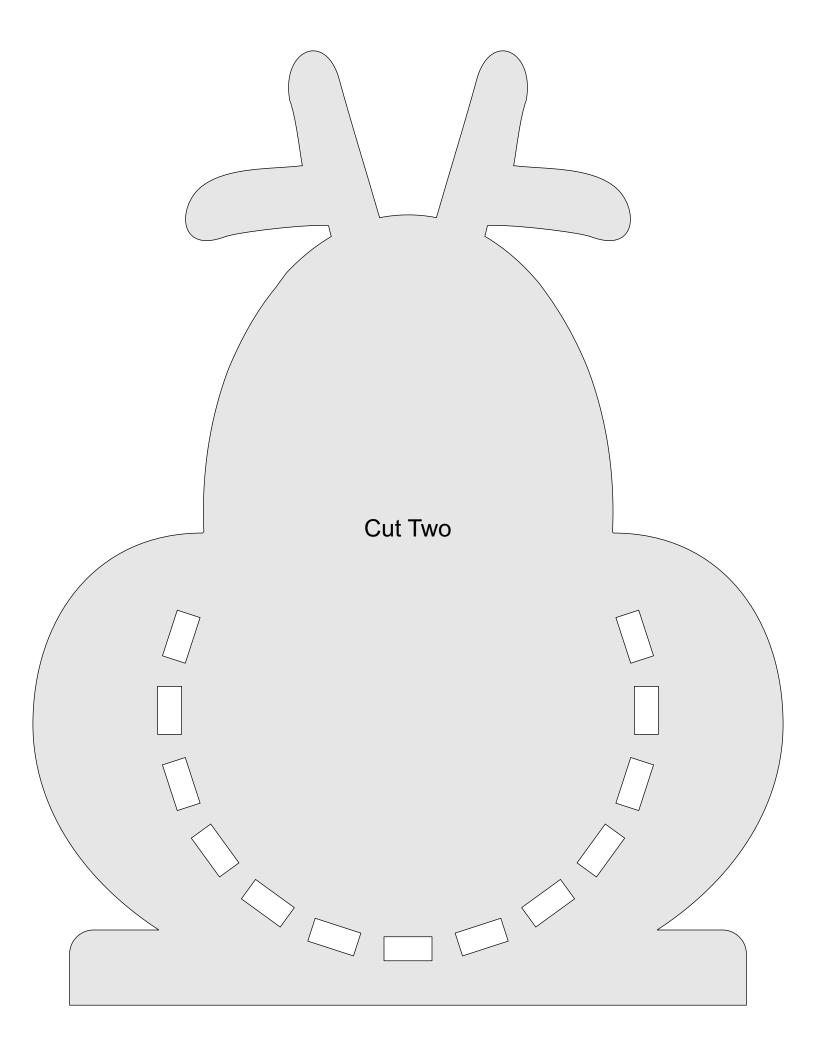

-----------|---------------------|----------------|---------|---|--|
| 🔿 Fit            |                     |                |         |   |  |
| Actual size      | ◀                   | •              |         |   |  |
| Shrink oversized | d pages             |                |         |   |  |
| Custom Scale:    | 100 %               |                |         |   |  |
| Choose paper s   | ource by PDF page s | ize Pages to P | int     |   |  |
|                  |                     | All            |         | - |  |
|                  |                     | Current        | page    |   |  |
|                  |                     |                |         |   |  |
|                  |                     | Pages          | 1 - 34  |   |  |



#### All parts are 1/4" Thick