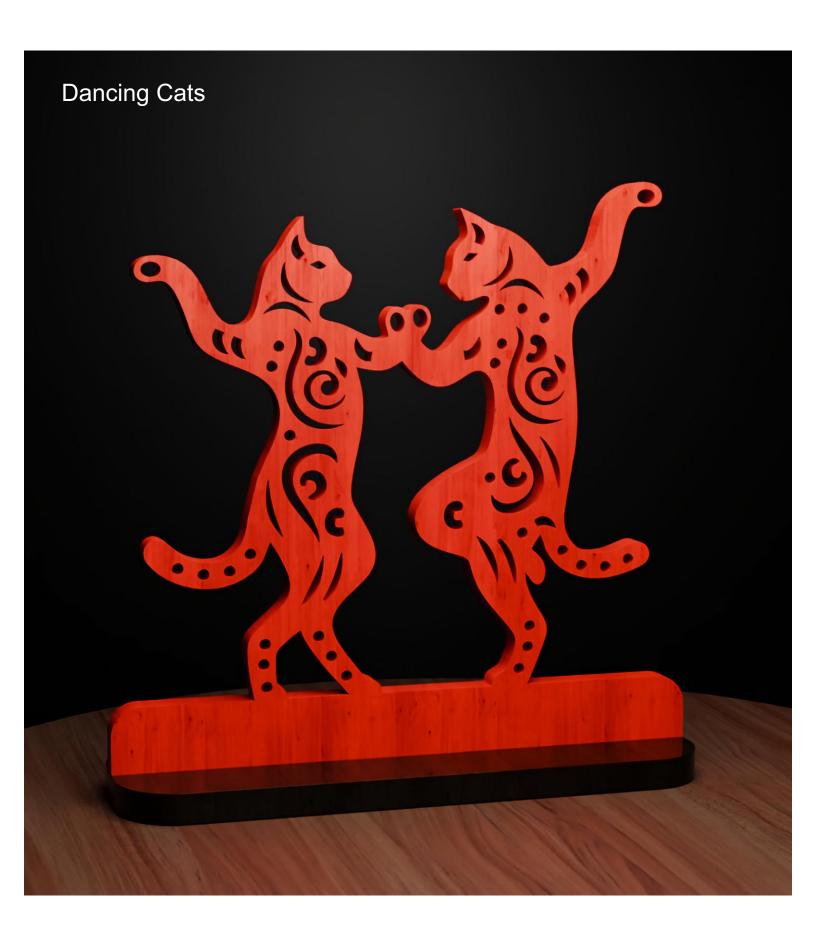

ple       | Booklet |   |  |
|------------------|---------------------|----------------|---------|---|--|
| 🔿 Fit            |                     |                |         |   |  |
| Actual size      | ◀                   | •              |         |   |  |
| Shrink oversized | d pages             |                |         |   |  |
| Custom Scale:    | 100 %               |                |         |   |  |
| Choose paper s   | ource by PDF page s | ize Pages to P | int     |   |  |
|                  |                     | All            |         | - |  |
|                  |                     | Current        | page    |   |  |
|                  |                     |                |         |   |  |
|                  |                     | Pages          | 1 - 34  |   |  |