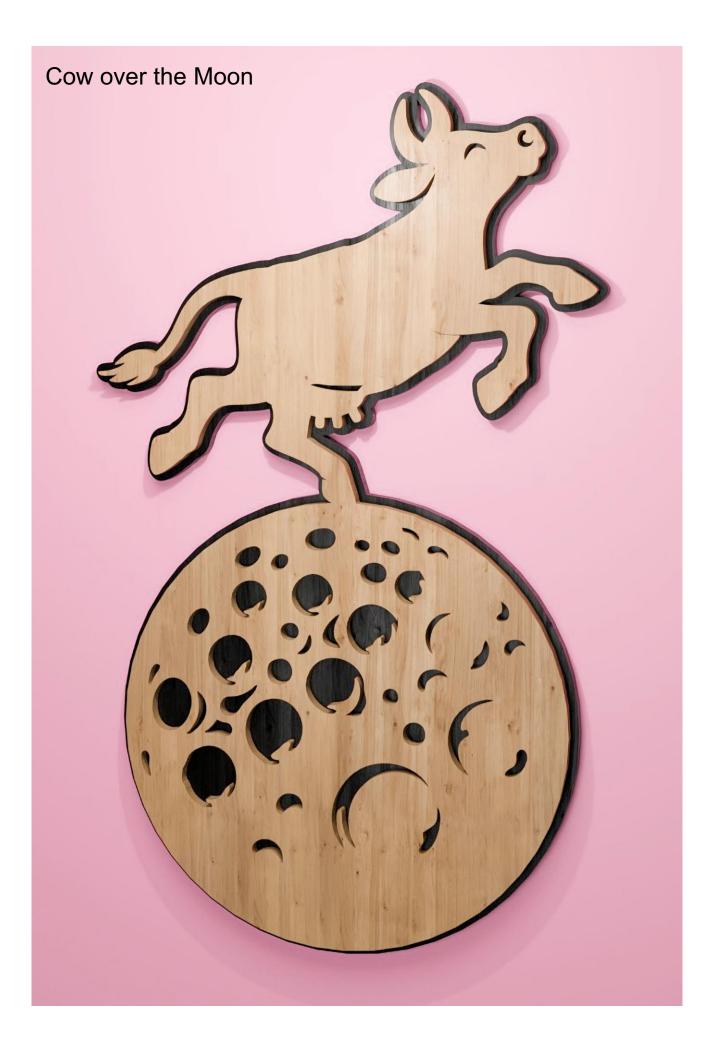

Steve Good retains the right to the pattern. If you have any questions about the use of this pattern please contact me at steve@stevedgood.com

When printing this pattern it is important to print it full size. When you bring up the print dialog box look in the "Page Sizing & Handling" section. Make sure the "Actual Size" is selected before you hit print.