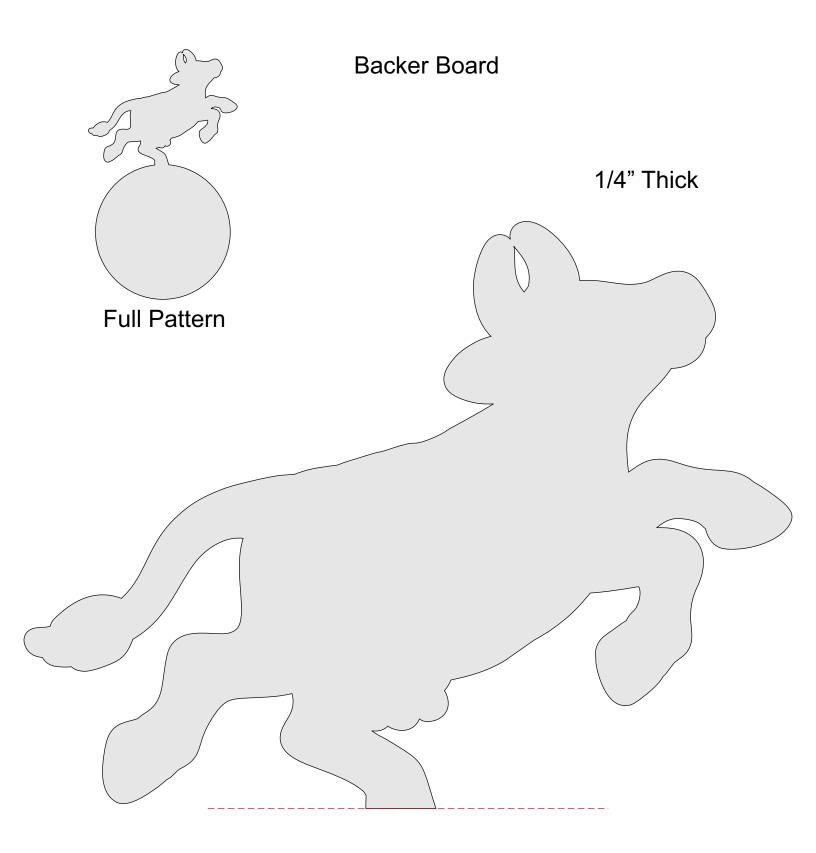

## **General Pattern Information**

You may use this pattern to make as many of the project as you like. You are free to use any technique including mass production to build the project. The pattern may be copied and given to others provided the entire book is kept intact. You may not sell the pattern or include it in another commercial package of any type.

Steve Good retains the right to the pattern. If you have any questions about the use of this pattern please contact me at steve@stevedgood.com

When printing this pattern it is important to print it full size. When you bring up the print dialog box look in the "Page Sizing & Handling" section. Make sure the "Actual Size" is selected before you hit print.

You also only need to print the page/s you need. After the print dialog opens look for the "Pages to Print" section. You can print the current page or a range of pages. This will help save ink by not printing the title/instruction pages.