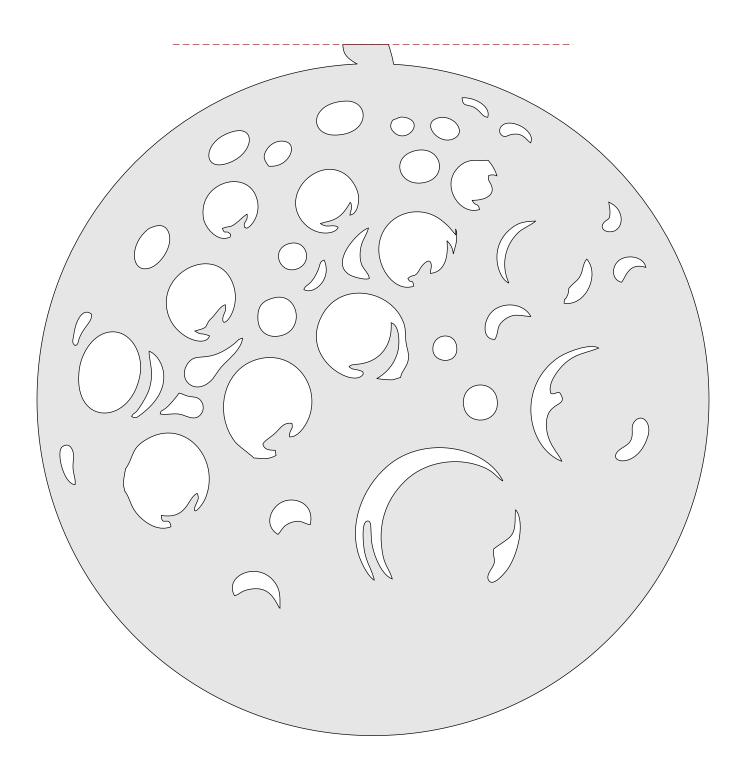

## **General Pattern Information**

You may use this pattern to make as many of the project as you like. You are free to use any technique including mass production to build the project. The pattern may be copied and given to others provided the entire book is kept intact. You may not sell the pattern or include it in another commercial package of any type.

Steve Good retains the right to the pattern. If you have any questions about the use of this pattern please contact me at steve@stevedgood.com

When printing this pattern it is important to print it full size. When you bring up the print dialog box look in the "Page Sizing & Handling" section. Make sure the "Actual Size" is selected before you hit print.

You also only need to print the page/s you need. After the print dialog opens look for the "Pages to Print" section. You can print the current page or a range of pages. This will help save ink by not printing the title/instruction pages.