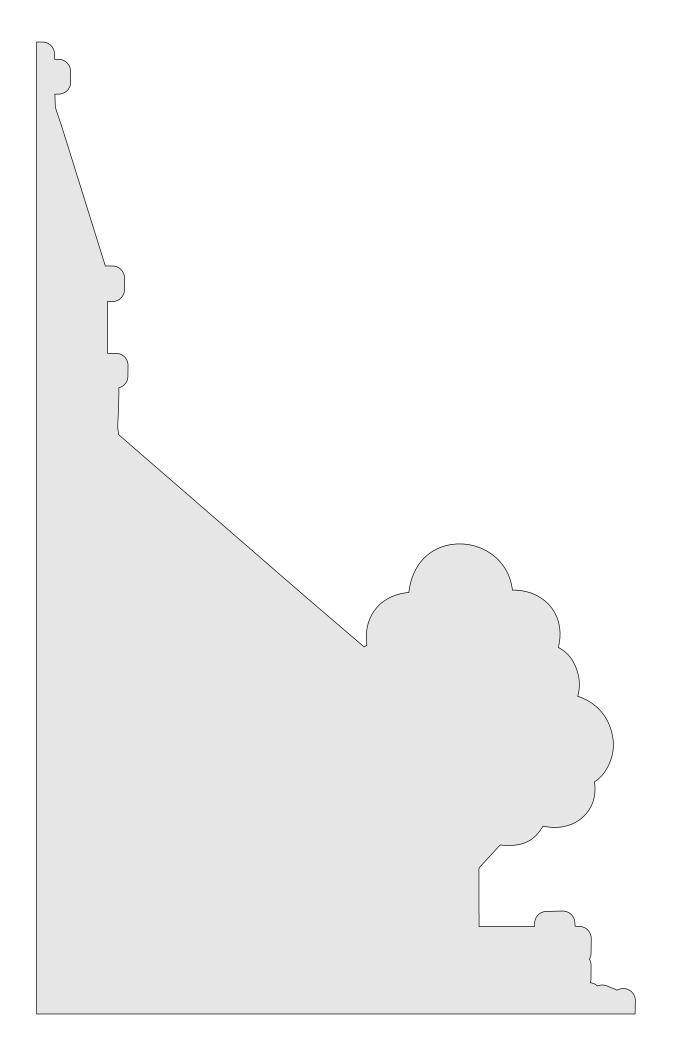

The pattern for the base is not included the dimension for the base are 13.5" X 3.5" X 3/4"