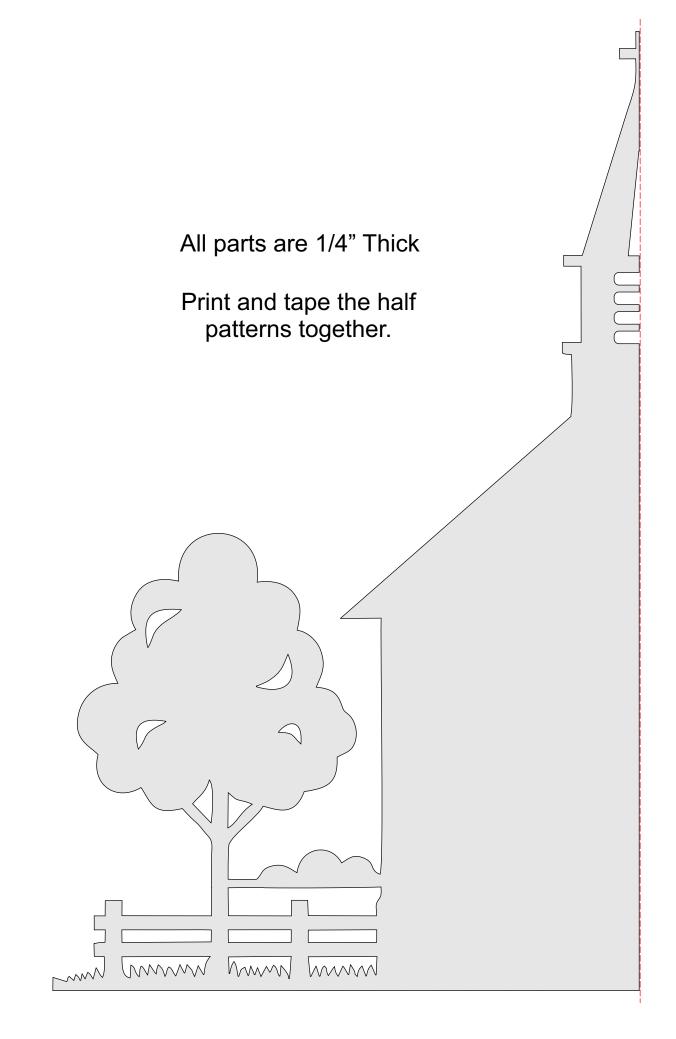

The pattern for the base is not included the dimension for the base are 13.5" X 3.5" X 3/4"