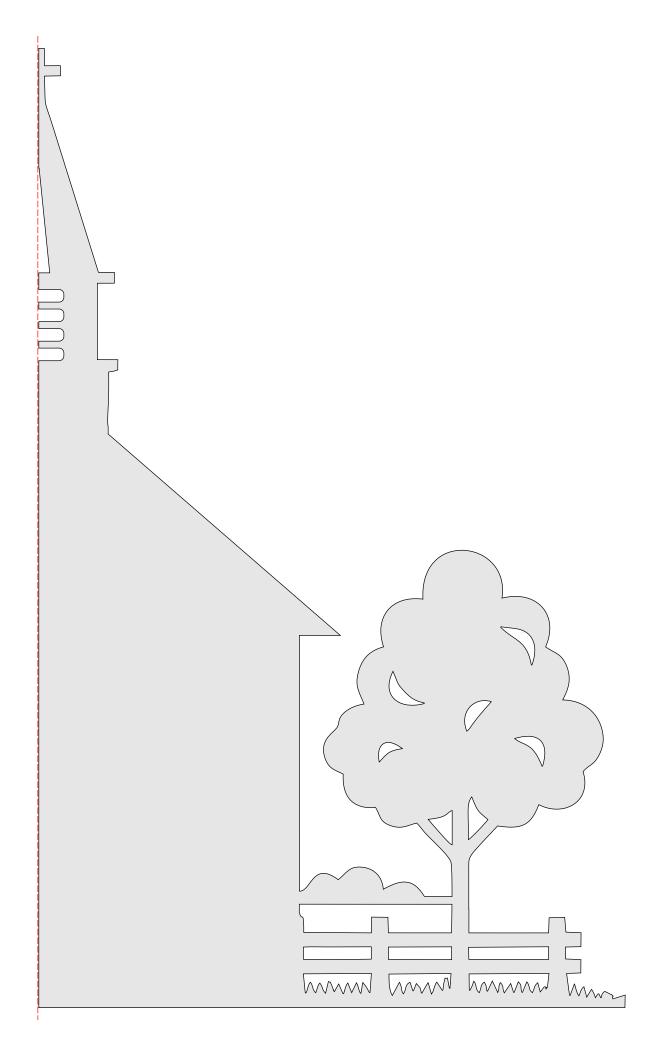

The pattern for the base is not included the dimension for the base are 13.5" X 3.5" X 3/4"