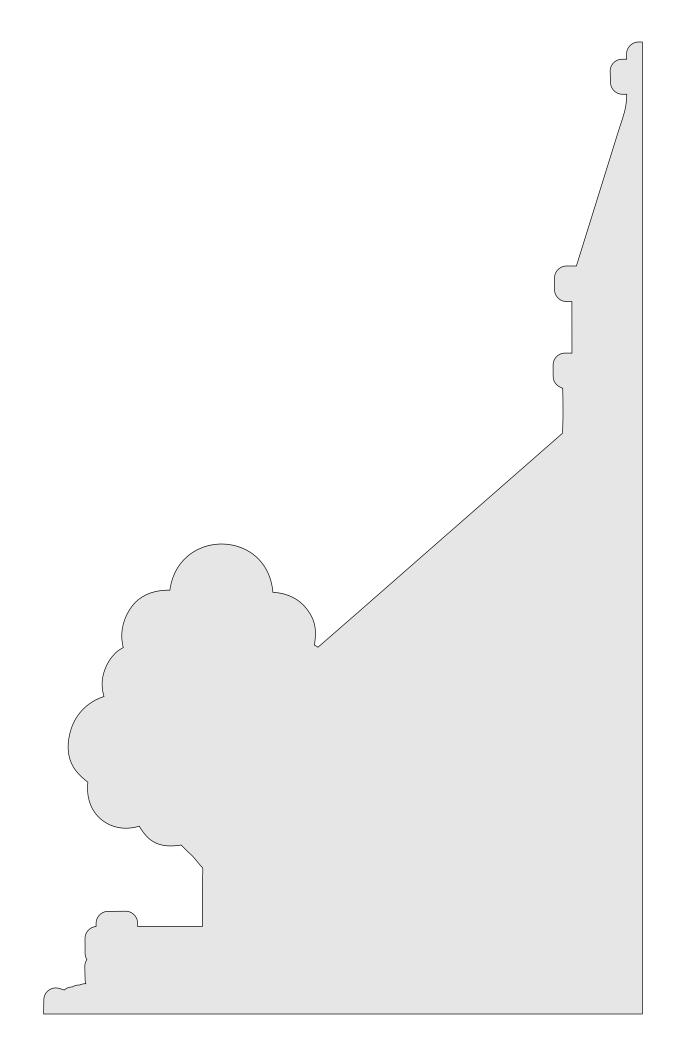

The pattern for the base is not included the dimension for the base are 13.5" X 3.5" X 3/4"