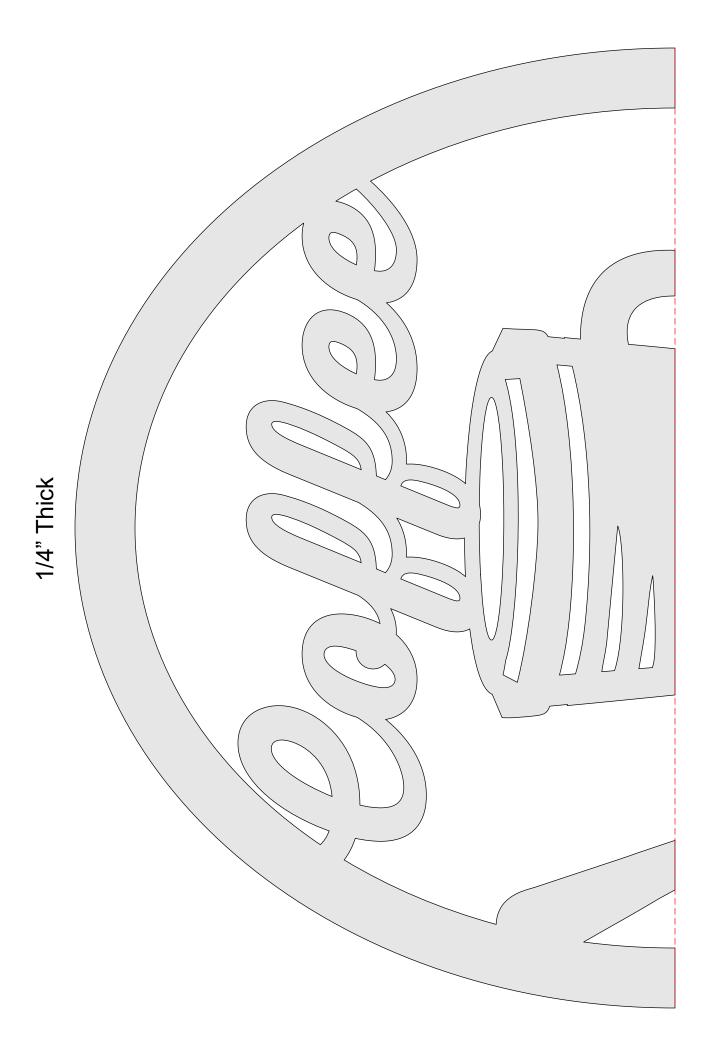

Steve Good retains the right to the pattern. If you have any questions about the use of this pattern please contact me at steve@stevedgood.com

When printing this pattern it is important to print it full size. When you bring up the print dialog box look in the "Page Sizing & Handling" section. Make sure the "Actual Size" is selected before you hit print.