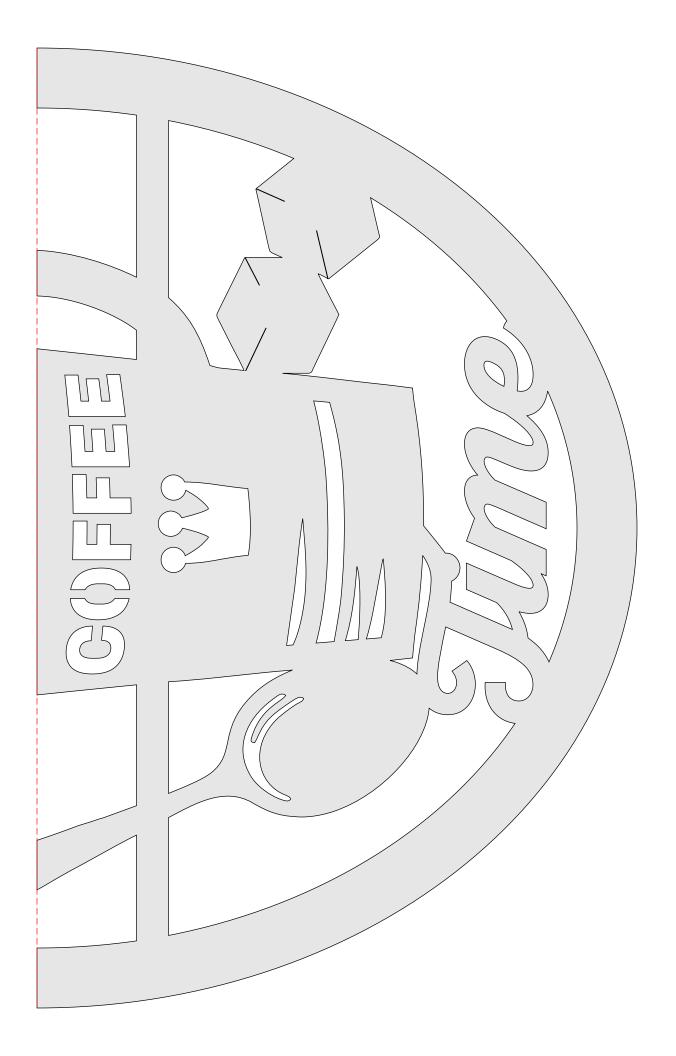

Steve Good retains the right to the pattern. If you have any questions about the use of this pattern please contact me at steve@stevedgood.com

When printing this pattern it is important to print it full size. When you bring up the print dialog box look in the "Page Sizing & Handling" section. Make sure the "Actual Size" is selected before you hit print.