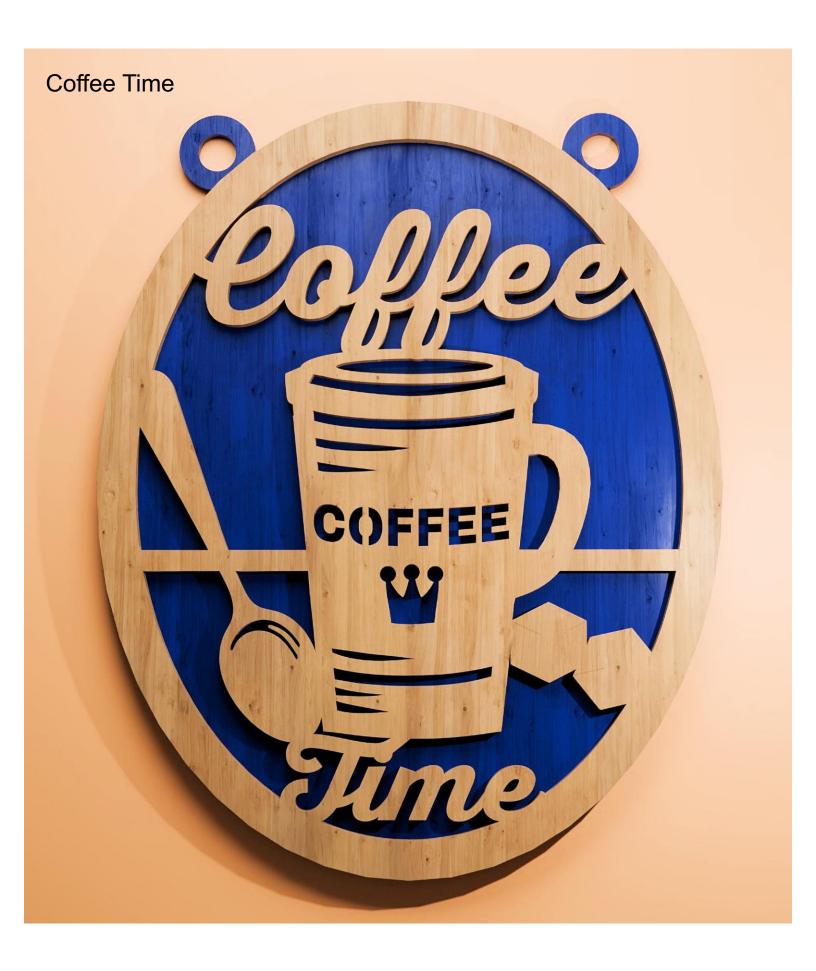

ple       | Booklet |   |  |
|------------------|---------------------|----------------|---------|---|--|
| 🔿 Fit            |                     |                |         |   |  |
| Actual size      | ◀                   | •              |         |   |  |
| Shrink oversized | d pages             |                |         |   |  |
| Custom Scale:    | 100 %               |                |         |   |  |
| Choose paper s   | ource by PDF page s | ize Pages to P | int     |   |  |
|                  |                     | All            |         | - |  |
|                  |                     | Current        | page    |   |  |
|                  |                     |                |         |   |  |
|                  |                     | Pages          | 1 - 34  |   |  |