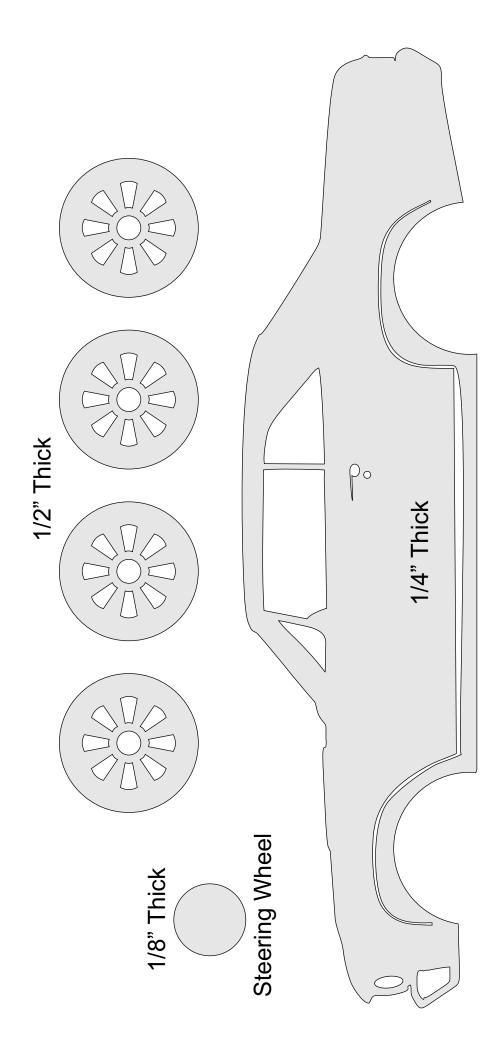

Steve Good retains the right to the pattern. If you have any questions about the use of this pattern please contact me at steve@stevedgood.com

When printing this pattern it is important to print it full size. When you bring up the print dialog box look in the "Page Sizing & Handling" section. Make sure the "Actual Size" is selected before you hit print.