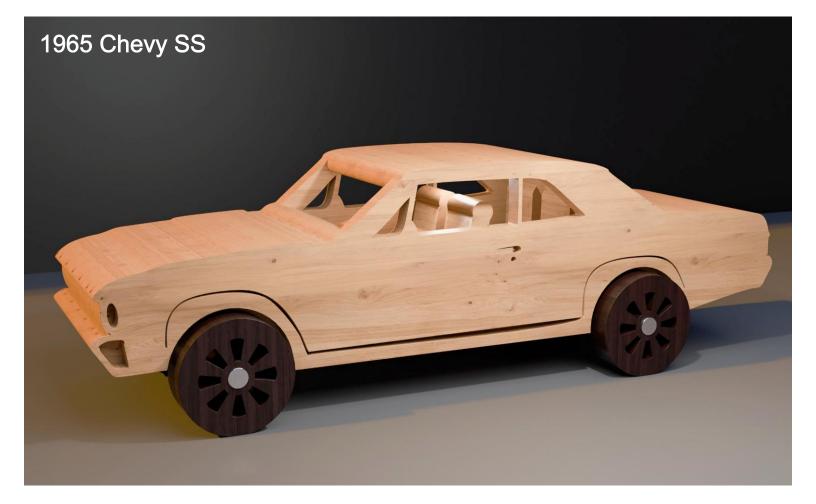

ple       | Booklet |   |  |
|------------------|---------------------|----------------|---------|---|--|
| 🔿 Fit            |                     |                |         |   |  |
| Actual size      | ◀                   | •              |         |   |  |
| Shrink oversized | d pages             |                |         |   |  |
| Custom Scale:    | 100 %               |                |         |   |  |
| Choose paper s   | ource by PDF page s | ize Pages to P | int     |   |  |
|                  |                     | All            |         | - |  |
|                  |                     | Current        | page    |   |  |
|                  |                     |                |         |   |  |
|                  |                     | Pages          | 1 - 34  |   |  |